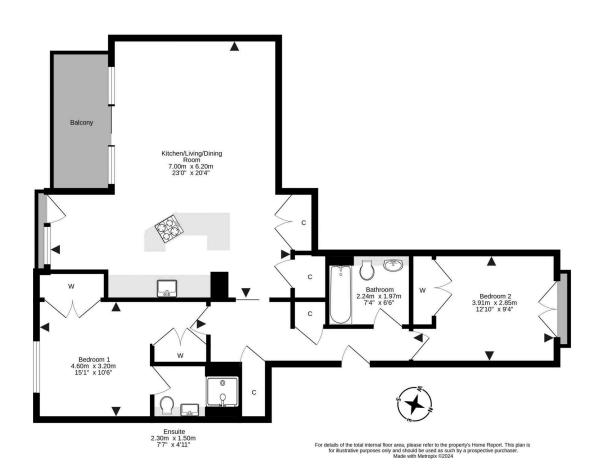

- Fabulous open plan living/dining room/kitchen
- South-facing balcony
- Principal double bedroom with luxury en-suite shower room
- Well-sized second double bedroom with built-in wardrobes
- Bathroom with bath and shower
- Gas central heating
- Double glazing
- Ample storage space throughout
- Security entryphone system
- Well maintained communal grounds
- Residents' parking within cul-de-sac

This truly outstanding flat offers well-proportioned and light filled living space, superbly finished off with stylish modern fittings throughout. The fashionably open plan public room with its south-facing aspect is a relaxing multi-purpose space ideal for living, dining and socialising and is enhanced by an eye-catching feature brick wall. Sliding glazed doors lead out onto a sunny balcony with space for seating, overlooking the tree lined walk/cycleway leading on to Leith's Shore area. All mod cons are in place within the fully equipped kitchen area, which is partly separated from the main room by a useful island unit with a large pantry and a further cupboard providing ample storage space. The main bedroom is full of natural light and benefits from a lovely leafy outlook, twin built-in wardrobes and a refurbished en-suite including a vanity unit and mixer shower.nsert Location Details