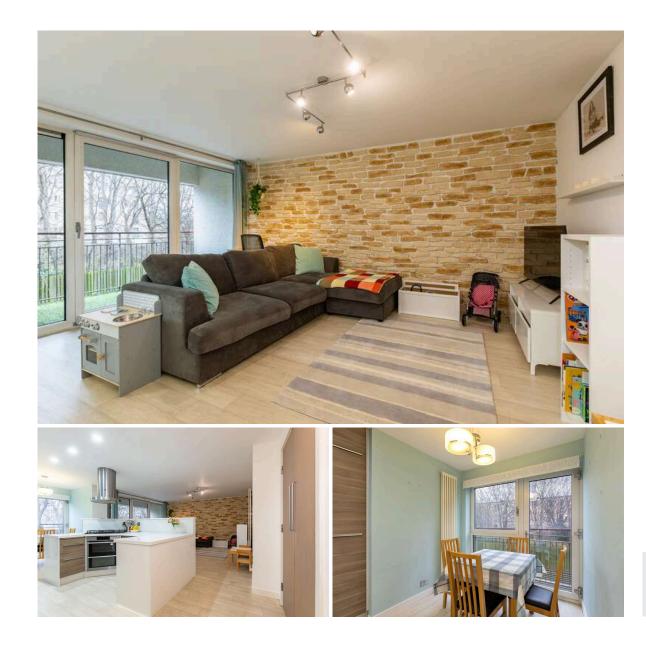

This truly outstanding flat offers well-proportioned and light filled living space, superbly finished off with stylish modern fittings throughout. The fashionably open plan public room with its south-facing aspect is a relaxing multi-purpose space ideal for living, dining and socialising and is enhanced by an eye-catching feature brick wall. Sliding glazed doors lead out onto a sunny balcony with space for seating, overlooking the tree lined walk/cycleway leading on to Leith's Shore area. All mod cons are in place within the fully equipped kitchen area, which is partly separated from the main room by a useful island unit with a large pantry and a further cupboard providing ample storage space. The main bedroom is full of natural light and benefits from a lovely leafy outlook, twin built-in wardrobes and a refurbished en-suite including a vanity unit and mixer shower.nsert Location Details