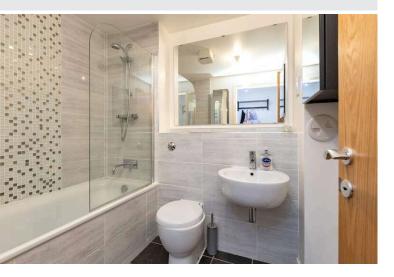

- Fabulous open plan living/dining room/kitchen
- South-facing balcony
- Principal double bedroom with luxury en-suite shower room
- Well-sized second double bedroom with built-in wardrobes
- Bathroom with bath and shower
- Gas central heating
- Double glazing
- Ample storage space throughout
- Security entryphone system
- Well maintained communal grounds
- Residents' parking within cul-de-sac

This truly outstanding flat offers well-proportioned and light filled living space, superbly finished off with stylish modern fittings throughout. The fashionably open plan public room with its south-facing aspect is a relaxing multi-purpose space ideal for living, dining and socialising and is enhanced by an eye-catching feature brick wall. Sliding glazed doors lead out onto a sunny balcony with space for seating, overlooking the tree lined walk/cycleway leading on to Leith's Shore area. All mod cons are in place within the fully equipped kitchen area, which is partly separated from the main room by a useful island unit with a large pantry and a further cupboard providing ample storage space. The main bedroom is full of natural light and benefits from a lovely leafy outlook, twin built-in wardrobes and a refurbished en-suite including a vanity unit and mixer shower.nsert Location Details