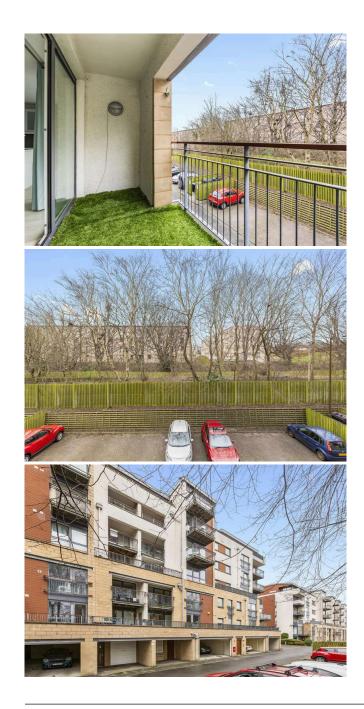

## 11/3 East Pilton Farm Rigg, FETTES | EDINBURGH | EH5 2GE

Stunning, immaculately presented elevated ground floor apartment boasting a leafy, south-facing aspect from the public room, balcony and main bedroom, beautifully positioned on the periphery of the much sought after Strada development, with some of Edinburgh's much loved parklands, excellent amenities and great transport links close at hand.

This truly outstanding flat offers well-proportioned and light filled living space, superbly finished off with stylish modern fittings throughout. The fashionably open plan public room with its south-facing aspect is a relaxing multi-purpose space ideal for living, dining and socialising and is enhanced by an eye-catching feature brick wall. Sliding glazed doors lead out onto a sunny balcony with space for seating, overlooking the tree lined walk/cycleway leading on to Leith's Shore area. All mod cons are in place within the fully equipped kitchen area, which is partly separated from the main room by a useful island unit with a large pantry and a further cupboard providing ample storage space. The main bedroom is full of natural light and benefits from a lovely leafy outlook, twin built-in wardrobes and a refurbished en-suite including a vanity unit and mixer shower.nsert Location Details