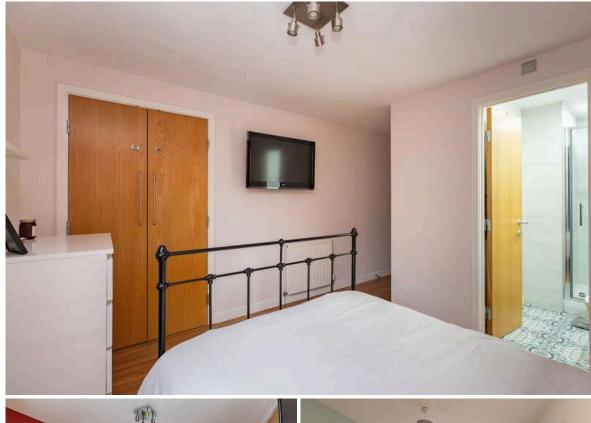

This truly outstanding flat offers well-proportioned and light filled living space, superbly finished off with stylish modern fittings throughout. The fashionably open plan public room with its south-facing aspect is a relaxing multi-purpose space ideal for living, dining and socialising and is enhanced by an eye-catching feature brick wall. Sliding glazed doors lead out onto a sunny balcony with space for seating, overlooking the tree lined walk/cycleway leading on to Leith's Shore area. All mod cons are in place within the fully equipped kitchen area, which is partly separated from the main room by a useful island unit with a large pantry and a further cupboard providing ample storage space. The main bedroom is full of natural light and benefits from a lovely leafy outlook, twin built-in wardrobes and a refurbished en-suite including a vanity unit and mixer shower.nsert Location Details