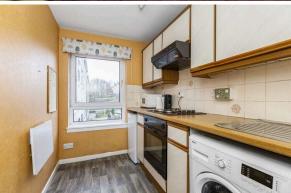

The accommodation comprises a welcoming entrance hallway, bright lounge with stunning uninterrupted views over Arthur's Seat, separate kitchen, shower room and a well-proportioned double bedroom with built in wardrobe. Further benefits include well-maintained communal grounds, ample storage, double glazing and ample storage space.