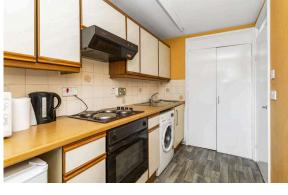

The accommodation comprises a welcoming entrance hallway, bright lounge with stunning uninterrupted views over Arthur's Seat, separate kitchen, shower room and a well-proportioned double bedroom with built in wardrobe. Further benefits include well-maintained communal grounds, ample storage, double glazing and ample storage space.