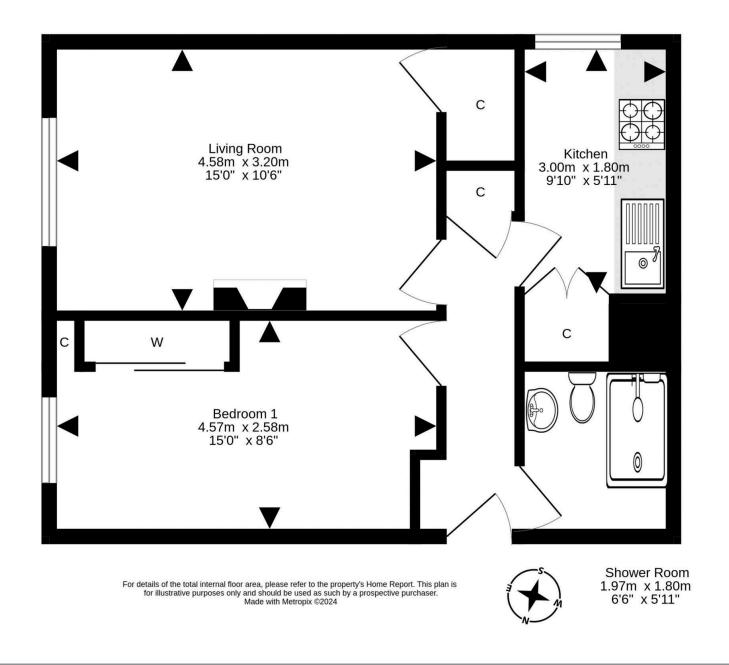

## 45/11 Viewcraig Gardens

HOLYROOD | EDINBURGH | EH8 9UW

Set on a quiet street in the heart of Holyrood, moments from Arthur's Seat, the Royal Mile and the Scottish Parliament Warners are delighted to offer this spacious one-bedroom apartment. In need of a little modernisation, this property has the potential to make an ideal home or buy to let in a highly sought-after location.

The accommodation comprises a welcoming entrance hallway, bright lounge with stunning uninterrupted views over Arthur's Seat, separate kitchen, shower room and a well-proportioned double bedroom with built in wardrobe. Further benefits include well-maintained communal grounds, ample storage, double glazing and ample storage space.

- Quiet development in the heart of Holyrood
- Close to Arthurs' Seat and the Royal Mile
- Bright lounge with uninterrupted views over Arthur's Seat
- Separate kitchen
- Double bedroom with built in wardrobe
- Double glazing