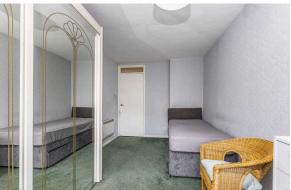

The accommodation comprises a welcoming entrance hallway, bright lounge with stunning uninterrupted views over Arthur's Seat, separate kitchen, shower room and a well-proportioned double bedroom with built in wardrobe. Further benefits include well-maintained communal grounds, ample storage, double glazing and ample storage space.