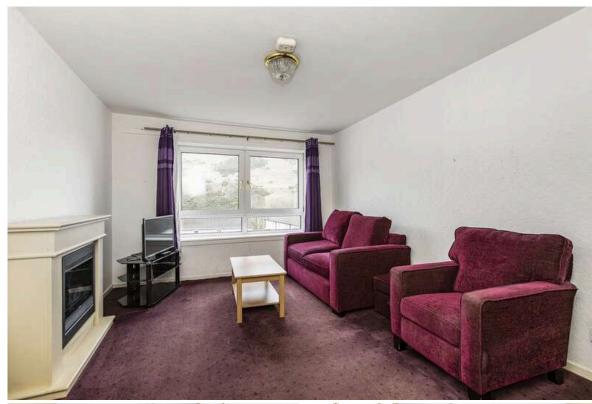

The accommodation comprises a welcoming entrance hallway, bright lounge with stunning uninterrupted views over Arthur's Seat, separate kitchen, shower room and a well-proportioned double bedroom with built in wardrobe. Further benefits include well-maintained communal grounds, ample storage, double glazing and ample storage space.