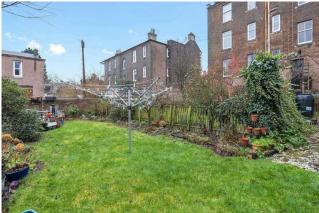

## 103/1 Corstorphine Road MURRAYFIELD | EDINBURGH | EH12 50B

Fantastic three bedroom, first floor flat, of immense appeal forming part of a traditional tenement building, boasting south facing views to the Pentland Hills and located within the highly desirable Murrayfield district of Edinburgh. The property offers bright, comfortable, and flexible accommodation and has been maintained to an excellent standard by the current proprietor. Entered via a well-maintained communal stairwell the property comprises of a spacious central reception hall with two good sized storage cupboards. The bay windowed living/dining room boasts a handsome feature fireplace, forming an attractive focal point. The contemporary kitchen enjoys views to the Pentlands and is fitted with wall and floor units and integrated appliances. All bedrooms are doubles with the principal enjoying views towards the Pentlands also. The family bathroom completes the accommodation with a mains mixer shower over claw footed bath. Further benefits include gas central heating and double glazing. Externally there is a well-maintained communal south facing rear garden and there is unrestricted on street parking .