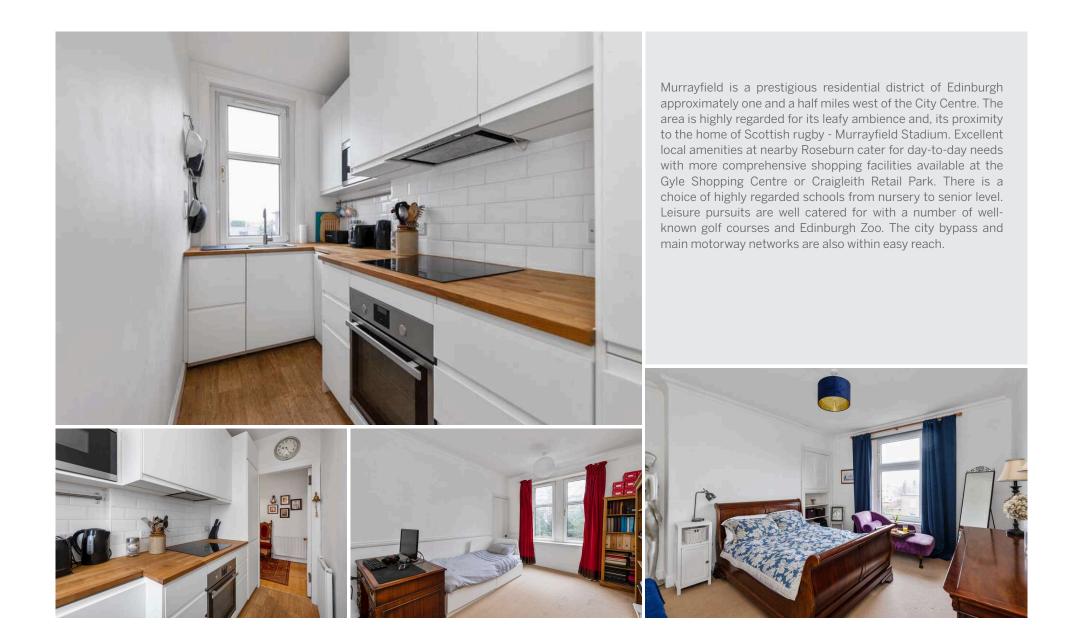

## 103/1 Corstorphine Road MURRAYFIELD | EDINBURGH | EH12 50B

Fantastic three bedroom, first floor flat, of immense appeal forming part of a traditional tenement building, boasting south facing views to the Pentland Hills and located within the highly desirable Murrayfield district of Edinburgh. The property offers bright, comfortable, and flexible accommodation and has been maintained to an excellent standard by the current proprietor. Entered via a well-maintained communal stairwell the property comprises of a spacious central reception hall with two good sized storage cupboards. The bay windowed living/dining room boasts a handsome feature fireplace, forming an attractive focal point. The contemporary kitchen enjoys views to the Pentlands and is fitted with wall and floor units and integrated appliances. All bedrooms are doubles with the principal enjoying views towards the Pentlands also. The family bathroom completes the accommodation with a mains mixer shower over claw footed bath. Further benefits include gas central heating and double glazing. Externally there is a well-maintained communal south facing rear garden and there is unrestricted on street parking .

- Well presented first floor flat
- Welcoming hallway with storage
- Living room with bay window and feature fireplace
- Contemporary fitted kitchen with Pentland views
- Three double bedrooms
- Family bathroom with mixer shower over feature bath
- Bespoke storage options
- Gas central heating & double glazing
- Lovely Pentland views to the rear