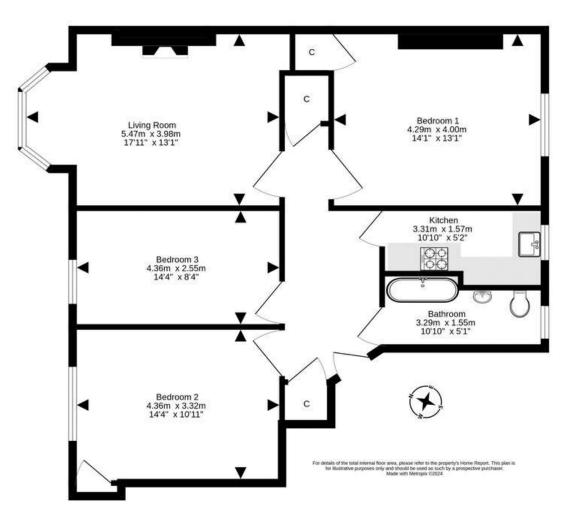

## 103/1 Corstorphine Road MURRAYFIELD | EDINBURGH | EH12 50B

Fantastic three bedroom, first floor flat, of immense appeal forming part of a traditional tenement building, boasting south facing views to the Pentland Hills and located within the highly desirable Murrayfield district of Edinburgh. The property offers bright, comfortable, and flexible accommodation and has been maintained to an excellent standard by the current proprietor. Entered via a well-maintained communal stairwell the property comprises of a spacious central reception hall with two good sized storage cupboards. The bay windowed living/dining room boasts a handsome feature fireplace, forming an attractive focal point. The contemporary kitchen enjoys views to the Pentlands and is fitted with wall and floor units and integrated appliances. All bedrooms are doubles with the principal enjoying views towards the Pentlands also. The family bathroom completes the accommodation with a mains mixer shower over claw footed bath. Further benefits include gas central heating and double glazing. Externally there is a well-maintained communal south facing rear garden and there is unrestricted on street parking .

- Well presented first floor flat
- Welcoming hallway with storage
- Living room with bay window and feature fireplace
- Contemporary fitted kitchen with Pentland views
- Three double bedrooms
- Family bathroom with mixer shower over feature bath
- Bespoke storage options
- Gas central heating & double glazing
- Lovely Pentland views to the rear