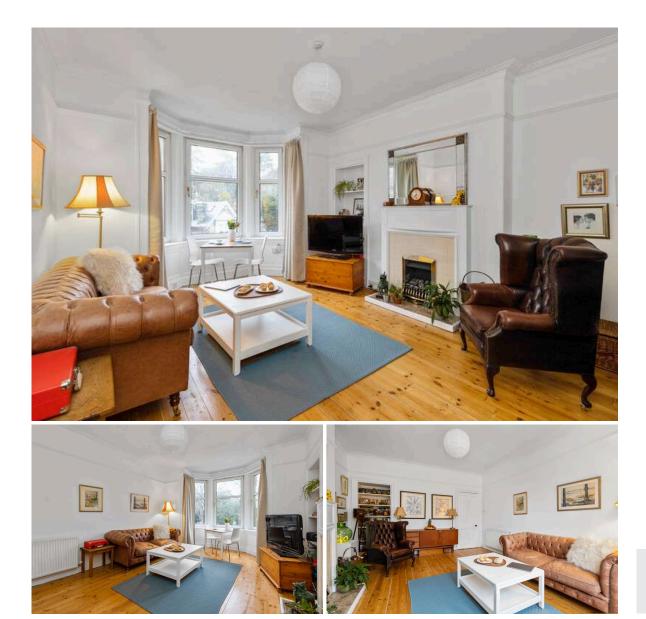

## 103/1 Corstorphine Road MURRAYFIELD | EDINBURGH | EH12 50B

Fantastic three bedroom, first floor flat, of immense appeal forming part of a traditional tenement building, boasting south facing views to the Pentland Hills and located within the highly desirable Murrayfield district of Edinburgh. The property offers bright, comfortable, and flexible accommodation and has been maintained to an excellent standard by the current proprietor. Entered via a well-maintained communal stairwell the property comprises of a spacious central reception hall with two good sized storage cupboards. The bay windowed living/dining room boasts a handsome feature fireplace, forming an attractive focal point. The contemporary kitchen enjoys views to the Pentlands and is fitted with wall and floor units and integrated appliances. All bedrooms are doubles with the principal enjoying views towards the Pentlands also. The family bathroom completes the accommodation with a mains mixer shower over claw footed bath. Further benefits include gas central heating and double glazing. Externally there is a well-maintained communal south facing rear garden and there is unrestricted on street parking .

- Well presented first floor flat
- Welcoming hallway with storage
- Living room with bay window and feature fireplace
- Contemporary fitted kitchen with Pentland views
- Three double bedrooms
- Family bathroom with mixer shower over feature bath
- Bespoke storage options
- Gas central heating & double glazing
- Lovely Pentland views to the rear