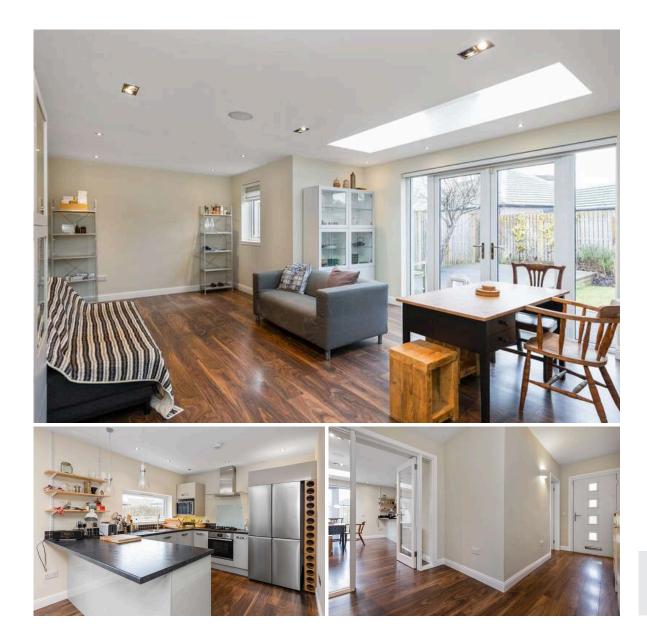

The accommodation comprises a welcoming entrance hallway with deep storage cupboard, bright South facing open plan lounge/ kitchen with contemporary kitchen units, generous dining space and patio doors to the rear garden. There are three spacious double bedrooms (master with stylish en-suite shower room and built-in wardrobes) and there is a fourth bedroom or ideal home office off the living area. The property is completed by an exquisite main bathroom with shower and separate bath. Externally the rear garden is laid to lawn with a decked area ideal for al fresco entertaining.

- Detached bungalow on corner plot
- Quiet yet well-connected location
- Driveway and front side and rear gardens
- Welcoming hallway
- Bright open plan lounge/kitchen area
- Four bedrooms
- Two bathrooms