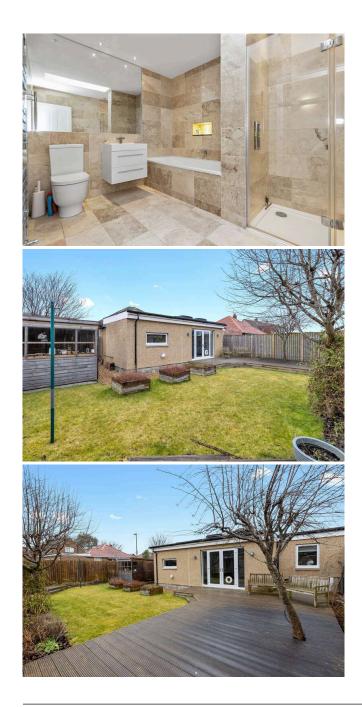

The accommodation comprises a welcoming entrance hallway with deep storage cupboard, bright South facing open plan lounge/ kitchen with contemporary kitchen units, generous dining space and patio doors to the rear garden. There are three spacious double bedrooms (master with stylish en-suite shower room and built-in wardrobes) and there is a fourth bedroom or ideal home office off the living area. The property is completed by an exquisite main bathroom with shower and separate bath. Externally the rear garden is laid to lawn with a decked area ideal for al fresco entertaining.