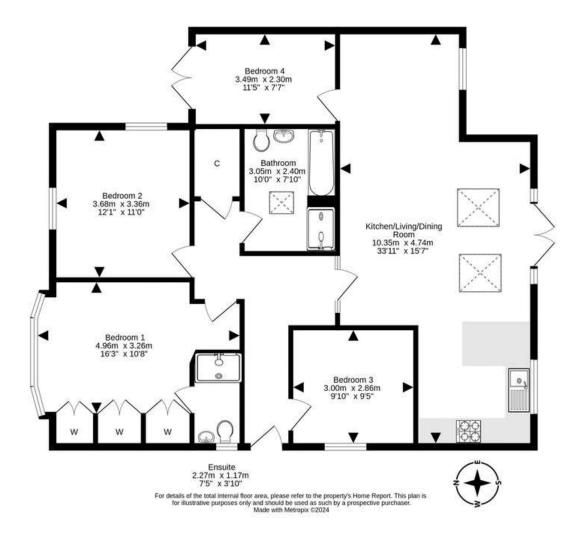

The accommodation comprises a welcoming entrance hallway with deep storage cupboard, bright South facing open plan lounge/ kitchen with contemporary kitchen units, generous dining space and patio doors to the rear garden. There are three spacious double bedrooms (master with stylish en-suite shower room and built-in wardrobes) and there is a fourth bedroom or ideal home office off the living area. The property is completed by an exquisite main bathroom with shower and separate bath. Externally the rear garden is laid to lawn with a decked area ideal for al fresco entertaining.