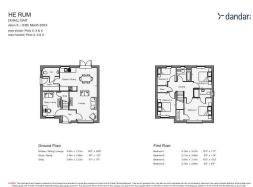

Designed to the highest standard and with modern living in mind, benefiting from carefully considered interior specification, which features thoughtful design elements and an acute attention to detail, this exceptional detached home has everything to offer. The front facing family room can also be used flexibly as a study and benefits from convenient storage provision. The lounge offers a generous space to relax and unwind, and is opens seamlessly to the dining kitchen which overlooks the private rear garden, creating a flexibly space & layout for any family's' needs. On the upper level, the master suite benefits from built-in wardrobes, and en-suite bathroom. Three further bedrooms, and a family bathroom complete the accommodation. Early viewing is highly recommended!