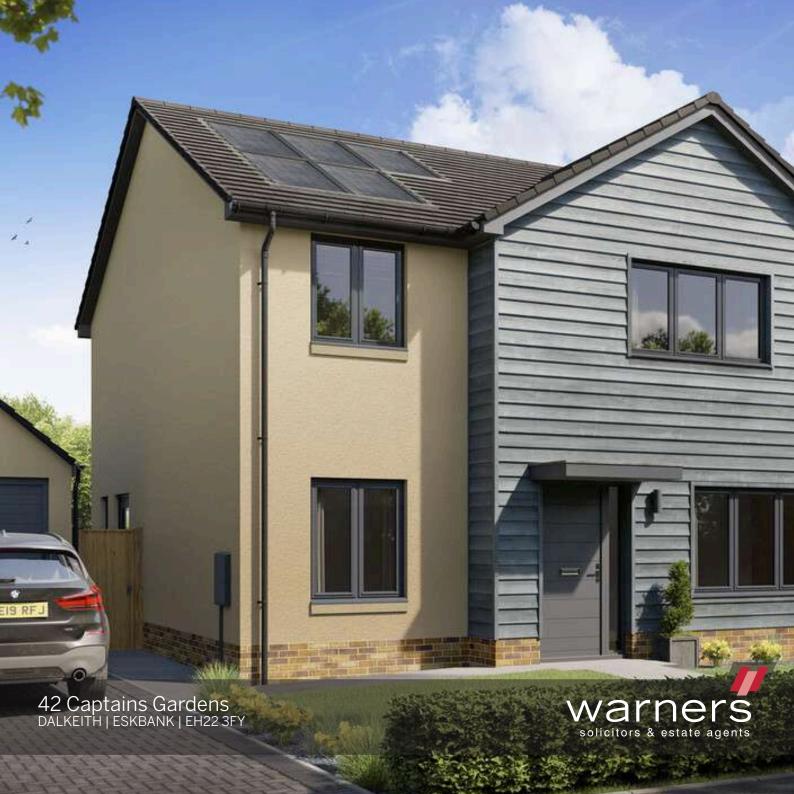

## 42 Captains Gardens

DALKEITH | ESKBANK | EH22 3FY

The Rum is part of a stylish new development located within the Eskbank, a short distance to varied amenities and having easy access to excellent road links & public transportation.

Designed to the highest standard and with modern living in mind, benefiting from carefully considered interior specification, which features thoughtful design elements and an acute attention to detail, this exceptional detached home has everything to offer. The front facing family room can also be used flexibly as a study and benefits from convenient storage provision. The lounge offers a generous space to relax and unwind, and is opens seamlessly to the dining kitchen which overlooks the private rear garden, creating a flexibly space & layout for any family's' needs. On the upper level, the master suite benefits from built-in wardrobes, and en-suite bathroom. Three further bedrooms, and a family bathroom complete the accommodation. Early viewing is highly recommended!