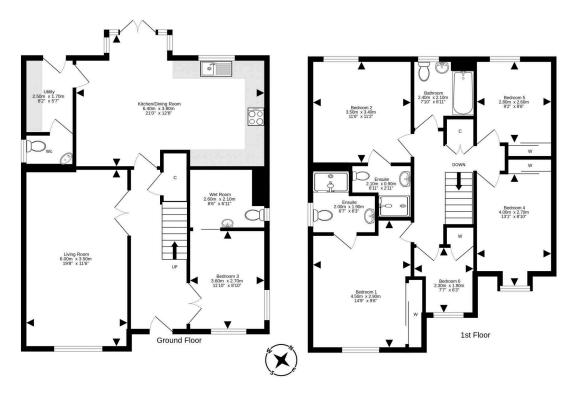

## EPC B

All blinds and integrated kitchen appliances are included in the sale. Some items of furniture available by separate negotiation.

For details of the total internal floor area, please refer to the property's Home Report. This plan is for illustrative purposes only and should be used as such by a prospective purchaser. Made with Metropix @2024