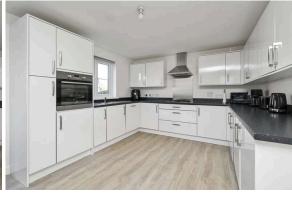

## BURDIEHOUSE | EDINBURGH | EH17 8TU

Set on a quiet street, moments from excellent local amenities, quick transport links and vast open green spaces is this spacious detached house. Boasting private gardens and a double driveway this property would make an fantastic buy in a highly sought-after location. The accommodation comprises a large welcoming entrance hallway, spacious lounge, family room/bedroom with wet room facilities including intelligent wc, contemporary dining kitchen with attractive units and access to the garden and useful utility room with W/C off. Following up a wide staircase the upper-level benefits from five bedrooms - two with en-suite facilities - and the home is completed by a stylish main bathroom. Externally the fully enclosed rear garden is laid to lawn with a paved section ideal for al fresco entertaining.

- Beautifully presented 6 bedroom detached villa
- Excellent local amenities including Straiton Pond Local Nature Reserve
- New Frogston Primary School within walking distance
- Private front and rear gardens
- Double driveway
- Bright and comfortable lounge with homely feel
- Contemporary living/dining/kitchen with French doors to rear garden
- Utility room with WC
- 5 bedrooms, 2 with en-suite shower rooms upstairs
- Additional bedroom/morning room with wet room, on ground floor
- Stylish bathroom
- · Gas central heating & double glazing
- Clever storage options