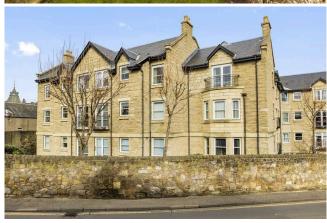

## 31 Bowmans View

DALKEITH | EH22 1EZ

Second floor flat forming part of a select McCarthy & Stone retirement complex, set within landscaped gardens, incorporating private residents' parking facilities. This appealing flat provides comfort and peace of mind including a 24 Careline system, a warden service (Monday – Friday 9am – 3pm), hand height power points, a lovely residents' lounge, laundry room, kitchen and guest room which can be rented at a very affordable rate. The bright living room with feature fireplace and fire has a pleasant outlook to the front and leads to the kitchen fitted with wood effect cabinetry and appliances. There are two generous double bedrooms, one with mirrored wardrobes, and the accommodation is completed by a bathroom with mains shower over bath and vanity sink. Electric heating has been installed and this is complemented by double glazing. The age criteria for purchasers is 60 years and over for a single purchaser and in the case of a couple, both must be 55 years or over.