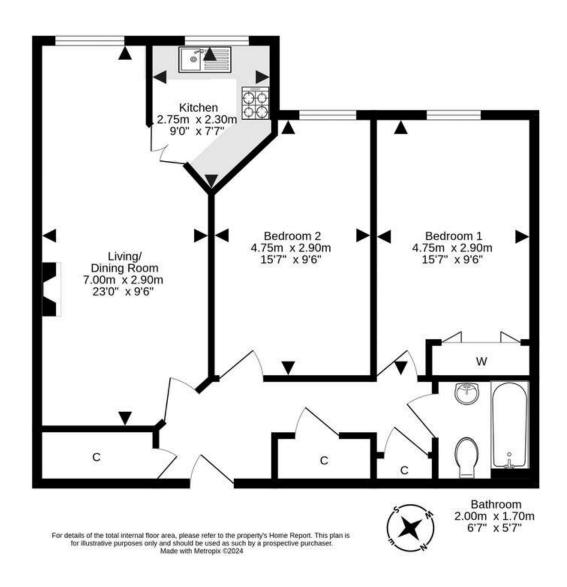

## 31 Bowmans View

DALKEITH | EH22 1EZ

Second floor flat forming part of a select McCarthy & Stone retirement complex, set within landscaped gardens, incorporating private residents' parking facilities. This appealing flat provides comfort and peace of mind including a 24 Careline system, a warden service (Monday – Friday 9am – 3pm), hand height power points, a lovely residents' lounge, laundry room, kitchen and guest room which can be rented at a very affordable rate. The bright living room with feature fireplace and fire has a pleasant outlook to the front and leads to the kitchen fitted with wood effect cabinetry and appliances. There are two generous double bedrooms, one with mirrored wardrobes, and the accommodation is completed by a bathroom with mains shower over bath and vanity sink. Electric heating has been installed and this is complemented by double glazing. The age criteria for purchasers is 60 years and over for a single purchaser and in the case of a couple, both must be 55 years or over.

- Living room/dining room
- Fitted kitchen
- 2 double bedrooms, one with fitted mirrored wardrobes
- Bathroom with mains shower over bath
- · Electric heating and double glazing
- Lift access
- Entry phone security system
- 24 hour Careline
- Part time warden
- Residents' reception
- Residents' kitchen
- Laundry room
- Guest suite
- Communal gardens incorporating outside seating area
- Residents' parking