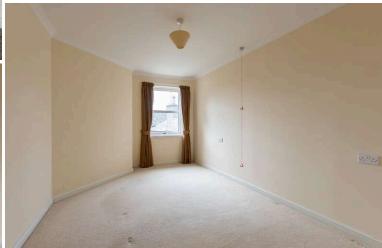

## 31 Bowmans View

DALKEITH | EH22 1EZ

Second floor flat forming part of a select McCarthy & Stone retirement complex, set within landscaped gardens, incorporating private residents' parking facilities. This appealing flat provides comfort and peace of mind including a 24 Careline system, a warden service (Monday – Friday 9am – 3pm), hand height power points, a lovely residents' lounge, laundry room, kitchen and guest room which can be rented at a very affordable rate. The bright living room with feature fireplace and fire has a pleasant outlook to the front and leads to the kitchen fitted with wood effect cabinetry and appliances. There are two generous double bedrooms, one with mirrored wardrobes, and the accommodation is completed by a bathroom with mains shower over bath and vanity sink. Electric heating has been installed and this is complemented by double glazing. The age criteria for purchasers is 60 years and over for a single purchaser and in the case of a couple, both must be 55 years or over.

- Living room/dining room
- Fitted kitchen
- 2 double bedrooms, one with fitted mirrored wardrobes
- Bathroom with mains shower over bath
- · Electric heating and double glazing
- Lift access
- Entry phone security system
- 24 hour Careline
- Part time warden
- Residents' reception
- Residents' kitchen
- Laundry room
- Guest suite
- Communal gardens incorporating outside seating area
- Residents' parking