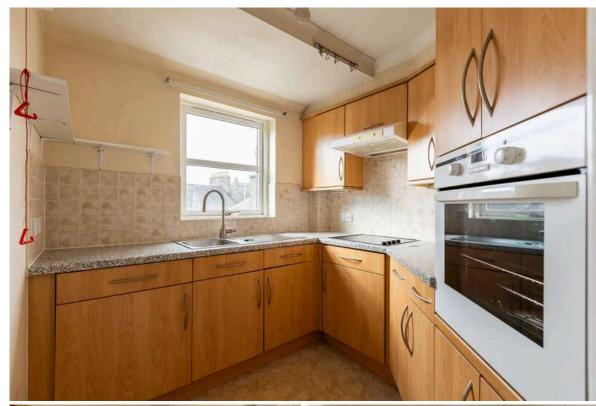

## 31 Bowmans View

DALKEITH | EH22 1EZ

Second floor flat forming part of a select McCarthy & Stone retirement complex, set within landscaped gardens, incorporating private residents' parking facilities. This appealing flat provides comfort and peace of mind including a 24 Careline system, a warden service (Monday – Friday 9am – 3pm), hand height power points, a lovely residents' lounge, laundry room, kitchen and guest room which can be rented at a very affordable rate. The bright living room with feature fireplace and fire has a pleasant outlook to the front and leads to the kitchen fitted with wood effect cabinetry and appliances. There are two generous double bedrooms, one with mirrored wardrobes, and the accommodation is completed by a bathroom with mains shower over bath and vanity sink. Electric heating has been installed and this is complemented by double glazing. The age criteria for purchasers is 60 years and over for a single purchaser and in the case of a couple, both must be 55 years or over.

## EPC Rating C

Extras include the integrated items: oven, fridge, freezer and electric hob.

PRICE & VIEWING: Please refer to our website, www.warnersllp.com or call us on 0131 667 0232.

The popular Midlothian town of Dalkeith lies within easy commuting distance of Edinburgh. There is a good range of shopping outlets on hand, including a 24 hour Tesco store, Starbucks and Greggs Drive Thru at Hardengreen, whilst further shopping is available in Dalkeith town centre or nearby Bonnyrigg. The immediate vicinity lends itself to restful country walks, including within Dalkeith Country Park, and there is a choice of golf courses. Schooling is well represented from nursery to senior level, with the Jewel & Esk College's Midlothian Campus also easily accessible. An efficient public transport network is on hand, which operates to other areas such as Edinburgh City Centre and the Borders Railway link has a station at nearby Eskbank.