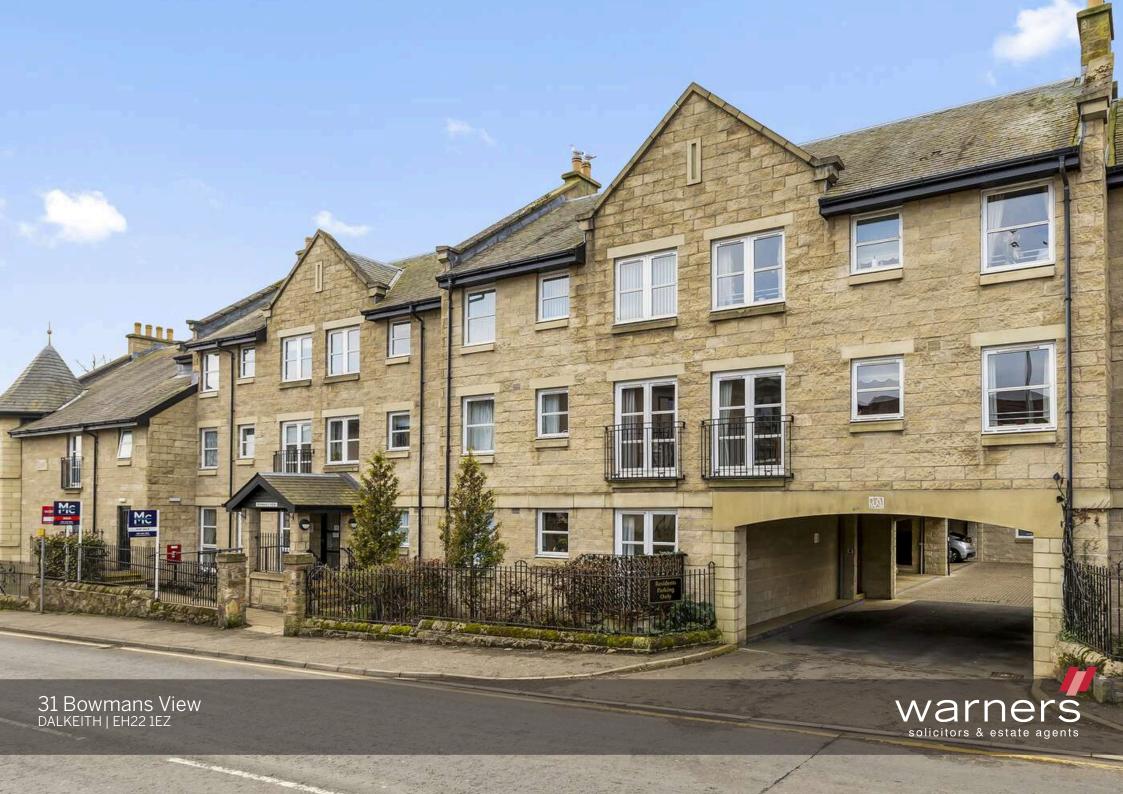

## 31 Bowmans View

DALKEITH | EH22 1EZ

Second floor flat forming part of a select McCarthy & Stone retirement complex, set within landscaped gardens, incorporating private residents' parking facilities. This appealing flat provides comfort and peace of mind including a 24 Careline system, a warden service (Monday – Friday 9am – 3pm), hand height power points, a lovely residents' lounge, laundry room, kitchen and guest room which can be rented at a very affordable rate. The bright living room with feature fireplace and fire has a pleasant outlook to the front and leads to the kitchen fitted with wood effect cabinetry and appliances. There are two generous double bedrooms, one with mirrored wardrobes, and the accommodation is completed by a bathroom with mains shower over bath and vanity sink. Electric heating has been installed and this is complemented by double glazing. The age criteria for purchasers is 60 years and over for a single purchaser and in the case of a couple, both must be 55 years or over.