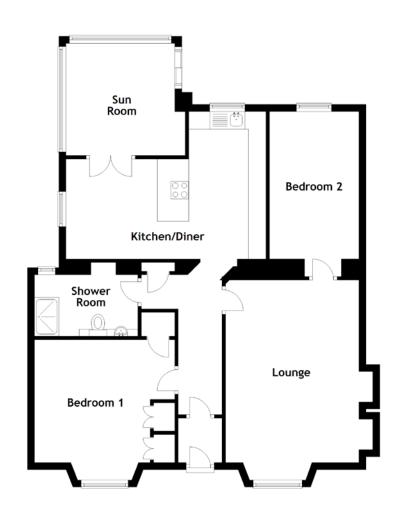

## Approximate Dimensions (Taken from the widest point)

| Lounge        | 5.20m (17'1") x 3.80m (12'6") |
|---------------|-------------------------------|
| Kitchen/Diner | 5.70m (18'8") x 4.20m (13'9") |
| Sun Room      | 3.40m (11'2") x 3.20m (10'6") |
| Bedroom 1     | 4.00m (13'1") x 3.50m (11'6") |
| Bedroom 2     | 4.70m (15'5") x 2.55m (8'4")  |
| Shower Room   | 2.95m (9'8") x 1.75m (5'9")   |
| Garden Room   | 3.70m (12'2") x 2.90m (9'6")  |
|               |                               |

Gross internal floor area (m²): 86m² EPC Rating: D

Extras (Included in the sale): Floor coverings, light fittings, blinds and window dressings.