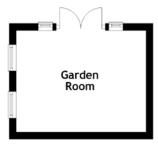

## Approximate Dimensions (Taken from the widest point)

| Lounge        | 5.20m (17'1") x 3.80m (12'6") |
|---------------|-------------------------------|
| Kitchen/Diner | 5.70m (18'8") x 4.20m (13'9") |
| Sun Room      | 3.40m (11'2") x 3.20m (10'6") |
| Bedroom 1     | 4.00m (13'1") x 3.50m (11'6") |
| Bedroom 2     | 4.70m (15'5") x 2.55m (8'4")  |
| Shower Room   | 2.95m (9'8") x 1.75m (5'9")   |
| Garden Room   | 3.70m (12'2") x 2.90m (9'6")  |
|               |                               |