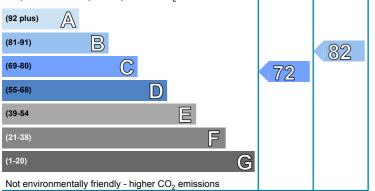

4-8200 RdSAP, existing dwelling Elmhurst Boiler and radiators, mains gas

#### You can use this document to:

- Compare current ratings of properties to see which are more energy efficient and environmentally friendly
- Find out how to save energy and money and also reduce CO<sub>2</sub> emissions by improving your home

| Estimated energy costs for your home for 3 years* | £2,373 | See your recommendations       |
|---------------------------------------------------|--------|--------------------------------|
| Over 3 years you could save*                      | £690   | report for more<br>information |

\* based upon the cost of energy for heating, hot water, lighting and ventilation, calculated using standard assumptions



Very environmentally friendly - lower CO<sub>2</sub> emissions



#### **Energy Efficiency Rating**

This graph shows the current efficiency of your home, taking into account both energy efficiency and fuel costs. The higher this rating, the lower your fuel bills are likely to be.

Your current rating is band C (71). The average rating for EPCs in Scotland is band D (61).

The potential rating shows the effect of undertaking all of the improvement measures listed within your recommendations report.

#### Environmental Impact (CO<sub>2</sub>) Rating

This graph shows the effect of your home on the environment in terms of carbon dioxide  $(CO_2)$ emissions. The higher the rating, the less impact it has on the environment.

Your current rating is **band C (72)**. The average rating for EPCs in Scotland is band D (59).

The potential rating shows the effec