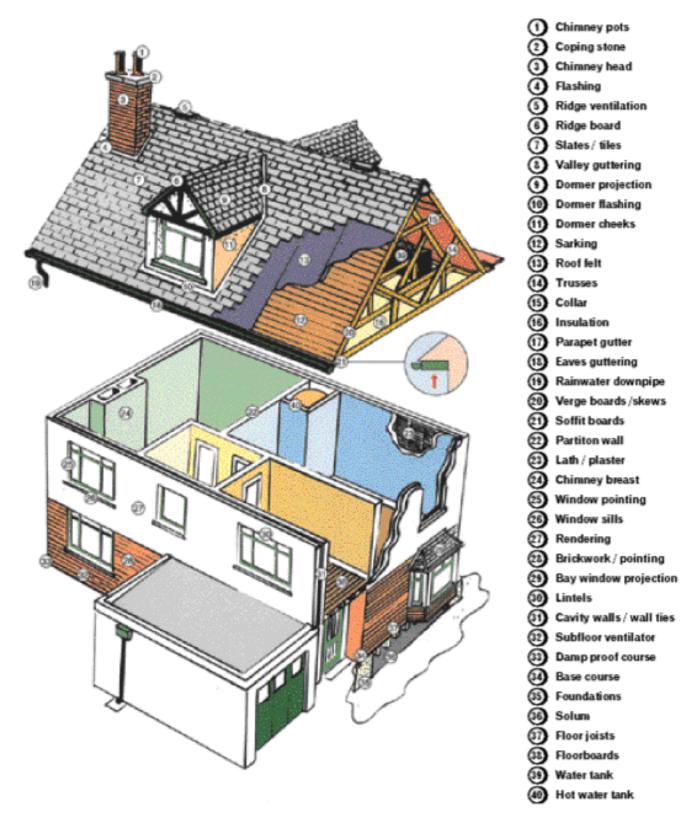

#### Sectional diagram showing elements of a typical house

Reference may be made in this report to some or all of the above component parts of the property. This diagram may assist you in locating and understanding these terms.