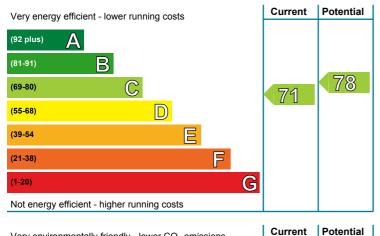

Approved Organisation: Main heating and fuel:

2791-1002-7207-5154-8200 RdSAP, existing dwelling Elmhurst Boiler and radiators, mains gas

#### You can use this document to:

- Compare current ratings of properties to see which are more energy efficient and environmentally friendly
- Find out how to save energy and money and also reduce CO<sub>2</sub> emissions by improving your home

| Estimated energy costs for your home for 3 years* | £2,373 | See your recommendations       |
|---------------------------------------------------|--------|--------------------------------|
| Over 3 years you could save*                      | £690   | report for more<br>information |

\* based upon the cost of energy for heating, hot water, lighting and ventilation, calculated using standard assumptions



Very environmentally friendly - lower CO<sub>2</sub> emissions



#### **Energy Efficiency Rating**

This graph shows the current efficiency of your home, taking into account both energy efficiency and fuel costs. The higher this rating, the lower your fuel bills are likely to be.

Your current rating is band C (71). The average rating for EPCs in Scotland is band D (61).

The potential rating shows the effect of undertaking all of the improvement measures listed within your recommendations report.

#### Environmental Impact (CO<sub>2</sub>) Rating

This graph shows the effect of your home on the environment in terms of carbon dioxide  $(CO_2)$ emissions. The higher the rating, the less impact it has on the environment.

Your current rating is **band C (72)**. The average rating for EPCs