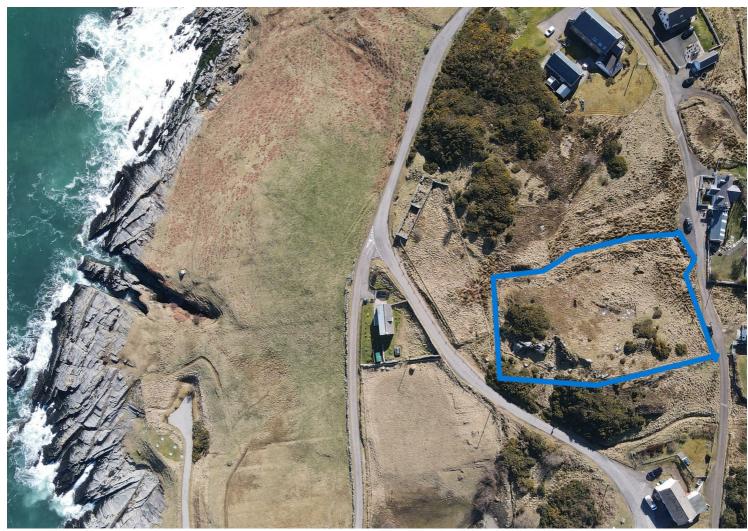

# Monster Moves

Price Guide £40,000

Nestled on an elevated 0.7 acre site sits the perfect spot for your dream home with services located nearby. Capture breath-taking panoramic views of the nearby Rabbit Islands and Talmine Harbour, this unique site is ideal for those who dream of waking up to the sound of the ocean.

# **HOUSE PLOT (Talmine)**

An elevated plot with services nearby. Overlooking Talmine Harbour, Rabbit Islands, along the north coast towards Orkney. A house site with lapsed planning sits in 0.7 acre (approx)

## FIELD 141 SKINNET (MIDTOWN)

Approximately 3.12 acres of well-drained arable land, suitable for grazing, stretched from the roadside to the sandy beach at the foot of the brae. Croft Registration Croft number; C5649 Commission No. S2044 (also known as 141 Skinid Tongue.