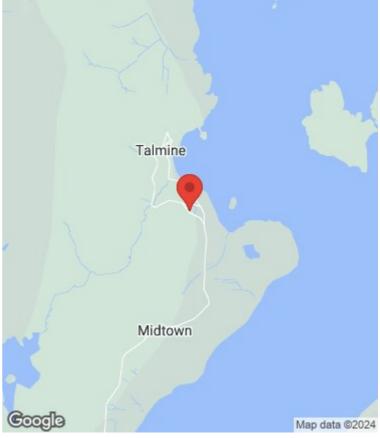

#### **LOCATION**

Located in the crofting community of Skinnnet/Talmine, near by the village of Tongue a coastal village in northwest Highlands of Scotland on the shore of the Kyle of Tongue. Mapping shows the house site.