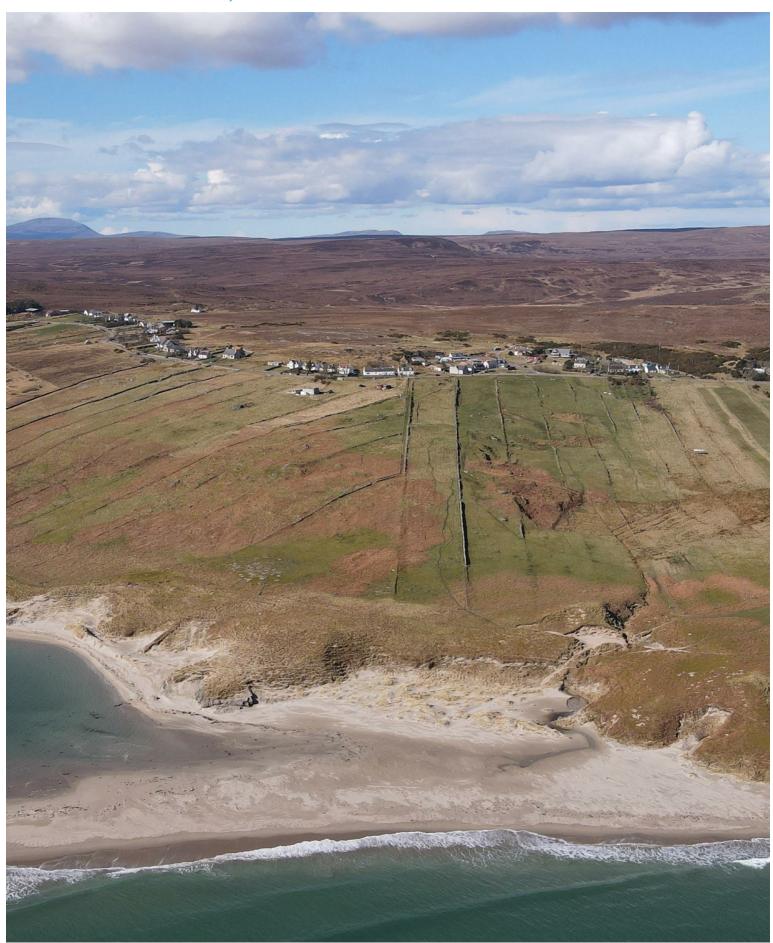

The nearby well-drained field of 3.12 acres stretches from roadside to sandy beach aside the Kyle of Tongue.

- Overlooking Rabbit Islands & Talmine Harbour
- Nearby the village of Tongue
- Rural Location
- 3.12 Acre Croft
- 0.7 Acre Plot
- Tenanted Croft

## FIELD 141 SKINNET (MIDTOWN)

Approximately 3.12 acres of well-drained arable land, suitable for grazing, stretched from the roadside to the sandy beach at the foot of the brae. Croft Registration Croft number; C5649 Commission No. S2044 (also known as 141 Skinid Tongue.

#### **LOCATION**

Located in the crofting community of Skinnnet/Talmine, near by the village of Tongue a coastal village in northwest Highlands of Scotland on the shore of the Kyle of Tongue. Mapping shows the house site.