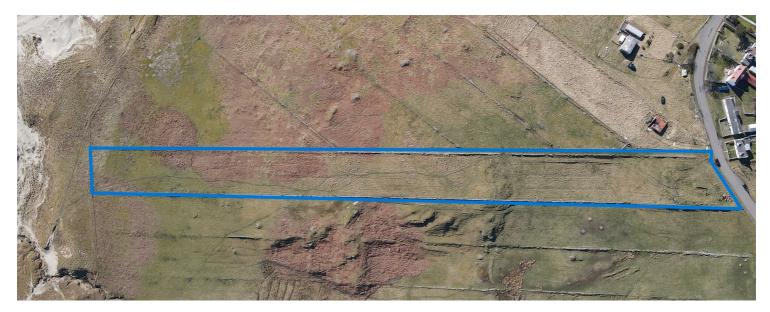

The nearby well-drained field of 3.12 acres stretches from roadside to sandy beach aside the Kyle of Tongue.

- Overlooking Rabbit Islands & Talmine Harbour
- Nearby the village of Tongue
- Rural Location
- 3.12 Acre Croft
- 0.7 Acre Plot
- Tenanted Croft

## FIELD 141 SKINNET (MIDTOWN)

Approximately 3.12 acres of well-drained arable land, suitable for grazing, stretched from the roadside to the sandy beach at the foot of the brae. Croft Registration Croft number; C5649 Commission No. S2044 (also known as 141 Skinid Tongue.