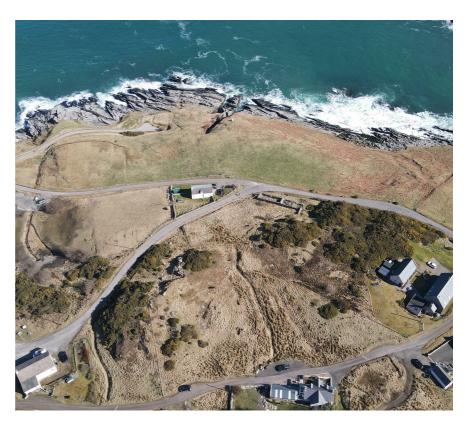

#### **LOCATION**

Located in the crofting community of Skinnnet/Talmine, near by the village of Tongue a coastal village in northwest Highlands of Scotland on the shore of the Kyle of Tongue. Mapping shows the house site.