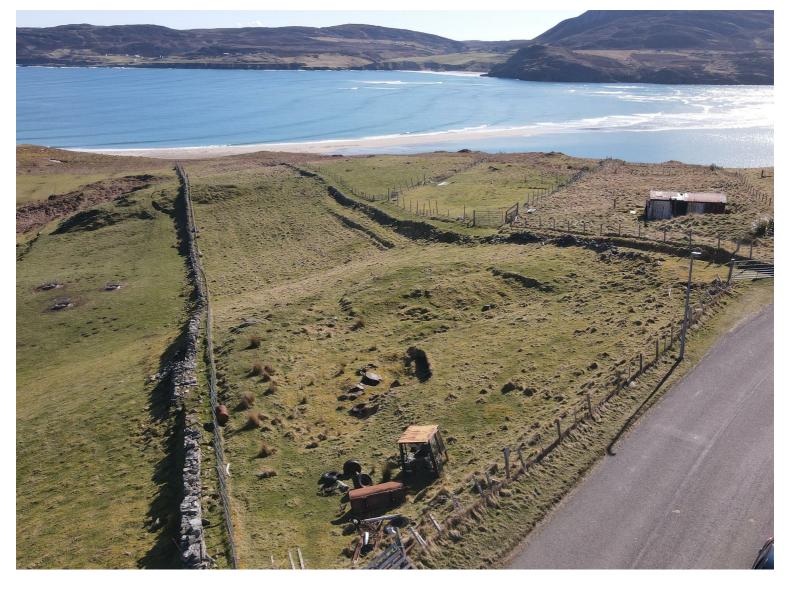

# **HOUSE PLOT (Talmine)**

An elevated plot with services nearby. Overlooking Talmine Harbour, Rabbit Islands, along the north coast towards Orkney. A house site with lapsed planning sits in 0.7 acre (approx)

### **PLANNING**

Although lapsed, full planning was granted 08/00184/FULSU - Erection of house and garage. Improvement of existing access onto Cornhill public road (Approval of Reserved Matters)

09/00071/ERCSU