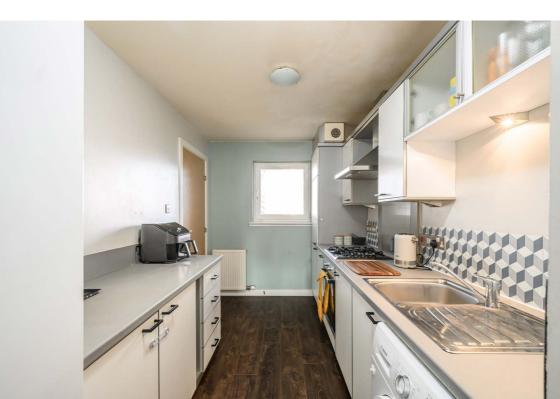

### Description

In pristine condition, this charming flat is perfect for young professionals or first time buyers. Its features include a secure entry system, elevator/stair access to all floors, a welcoming hallway with built-in storage, a generously sized and airy lounge/dining area with a Juliet balcony, a stylish fitted kitchen, a bright principal bedroom with fitted wardrobes and an en-suite shower room, a second spacious double bedroom, and a stunning bathroom with a three-piece suite. Additional advantages include gas central heating and double glazing throughout.