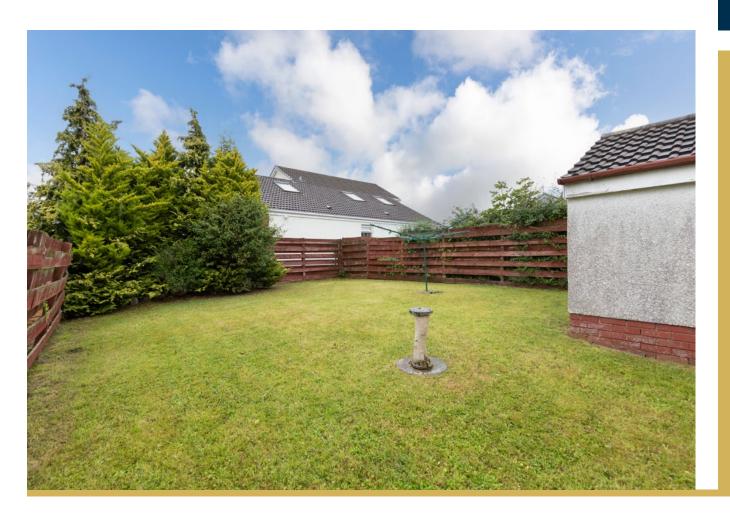

First Floor: Upper landing with storage cupboard. Bedroom one with fitted wardrobes. Bedroom two with fitted wardrobes. Shower room with three piece suite.

The property is further complemented by gas central heating and double glazing. Enclosed rear garden with terrace, ideal for entertaining. A driveway provides off street parking to the front of the property, leading to a detached single garage.