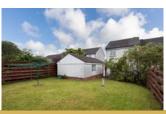

First Floor: Upper landing with storage cupboard. Bedroom one with fitted wardrobes. Bedroom two with fitted wardrobes. Shower room with three piece suite.

The property is further complemented by gas central heating and double glazing. Enclosed rear garden with terrace, ideal for entertaining. A driveway provides off street parking to the front of the property, leading to a detached single garage.