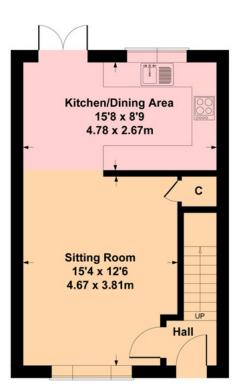

# Description

A two bedroom semi detached villa, set within this popular development, close to local amenities and services.

The accommodation comprises:

Ground Floor: Reception hall. Bright and spacious sitting room. The sitting room is on an open plan to the dining room/kitchen. Well appointed dining kitchen with a range of wall mounted and floor standing units and complementary worktop surfaces. French doors open to rear garden.

### 26 Invergarry Avenue, Deaconsbank G46 8UR

Approximate gross internal area 770 sq ft - 71 sq m

**GROUND FLOOR** 

**FIRST FLOOR** 

#### SKETCH PLAN FOR ILLUSTRATIVE PURPOSES ONLY

All measurements, walls, doors, windows, fitting and appliances, their sizes and locations are approximate only. They cannot be regarded as being a representation by the seller, nor their agent, produced by Potterplans Ltd. 2022