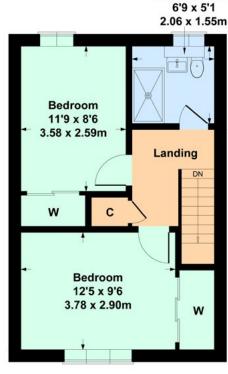

First Floor: Upper landing with storage cupboard. Bedroom one with fitted wardrobes. Bedroom two with fitted wardrobes. Shower room with three piece suite.

The property is further complemented by gas central heating and double glazing. Enclosed rear garden with terrace, ideal for entertaining. A driveway provides off street parking to the front of the property, leading to a detached single garage.

### 26 Invergarry Avenue, Deaconsbank G46 8UR

Approximate gross internal area 770 sq ft - 71 sq m

**GROUND FLOOR** 

**FIRST FLOOR** 

#### SKETCH PLAN FOR ILLUSTRATIVE PURPOSES ONLY

All measurements, walls, doors, windows, fitting and appliances, their sizes and locations are approximate only. They cannot be regarded as being a representation by the seller, nor their agent, produced by Potterplans Ltd. 2022