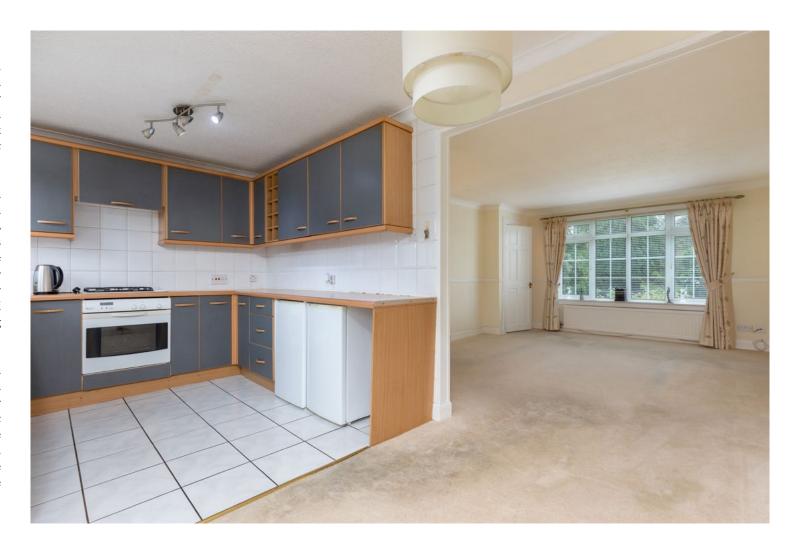

# Description

A two bedroom semi detached villa, set within this popular development, close to local amenities and services.

The accommodation comprises:

Ground Floor: Reception hall. Bright and spacious sitting room. The sitting room is on an open plan to the dining room/kitchen. Well appointed dining kitchen with a range of wall mounted and floor standing units and complementary worktop surfaces. French doors open to rear garden.