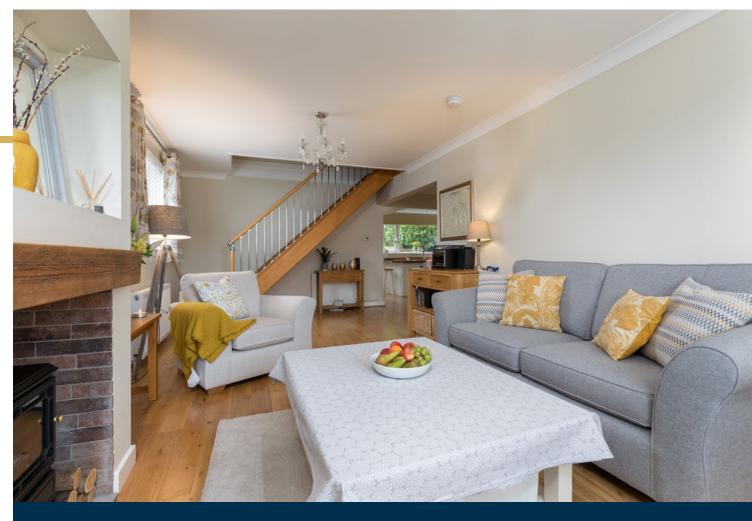

# Description

A beautifully presented three bedroom detached villa, well placed for amenities within the surrounding district.

This property provides flexible accommodation throughout and comprises:

Ground Floor: Welcoming reception hallway. Well presented sitting room with a feature fireplace, overlooking the front of the property. The sitting room is on an open plan arrangement to the dining room and kitchen. Well appointed kitchen with a range of wall mounted and floor standing units, complementary worktop surfaces and breakfasting bar. House shower room with three piece suite. Bedroom three with dressing area completes the lower accommodation.