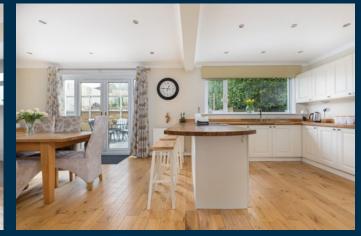

# Description

A beautifully presented three bedroom detached villa, well placed for amenities within the surrounding district.

This property provides flexible accommodation throughout and comprises:

Ground Floor: Welcoming reception hallway. Well presented sitting room with a feature fireplace, overlooking the front of the property. The sitting room is on an open plan arrangement to the dining room and kitchen. Well appointed kitchen with a range of wall mounted and floor standing units, complementary worktop surfaces and breakfasting bar. House shower room with three piece suite. Bedroom three with dressing area completes the lower accommodation.