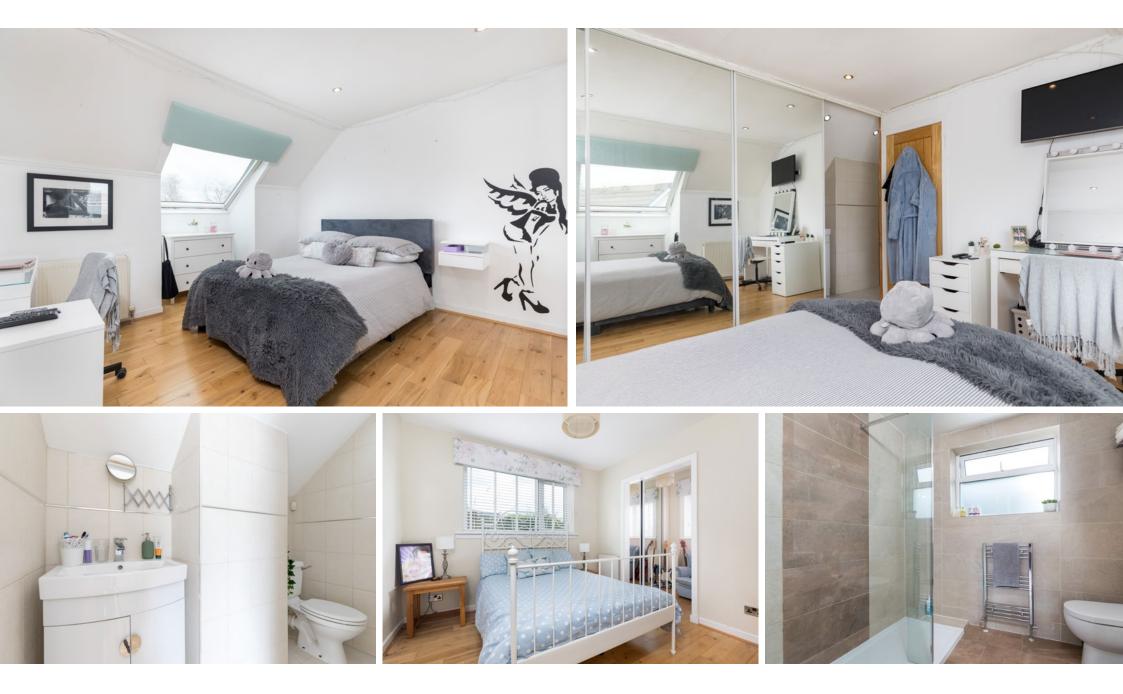

# Description

A beautifully presented three bedroom detached villa, well placed for amenities within the surrounding district.

This property provides flexible accommodation throughout and comprises:

Ground Floor: Welcoming reception hallway. Well presented sitting room with a feature fireplace, overlooking the front of the property. The sitting room is on an open plan arrangement to the dining room and kitchen. Well appointed kitchen with a range of wall mounted and floor standing units, complementary worktop surfaces and breakfasting bar. House shower room with three piece suite. Bedroom three with dressing area completes the lower accommodation.

First Floor: Bedroom one with views over the surrounding area, fitted wardrobes, feature fireplace and ensuite WC. Bedroom two with fitted wardrobes and an ensuite WC.

The property is further complemented by gas central heating and double glazing. Well tended gardens, providing privacy and shelter, ideal for entertaining. A driveway provides off street parking and leads to a single garage.