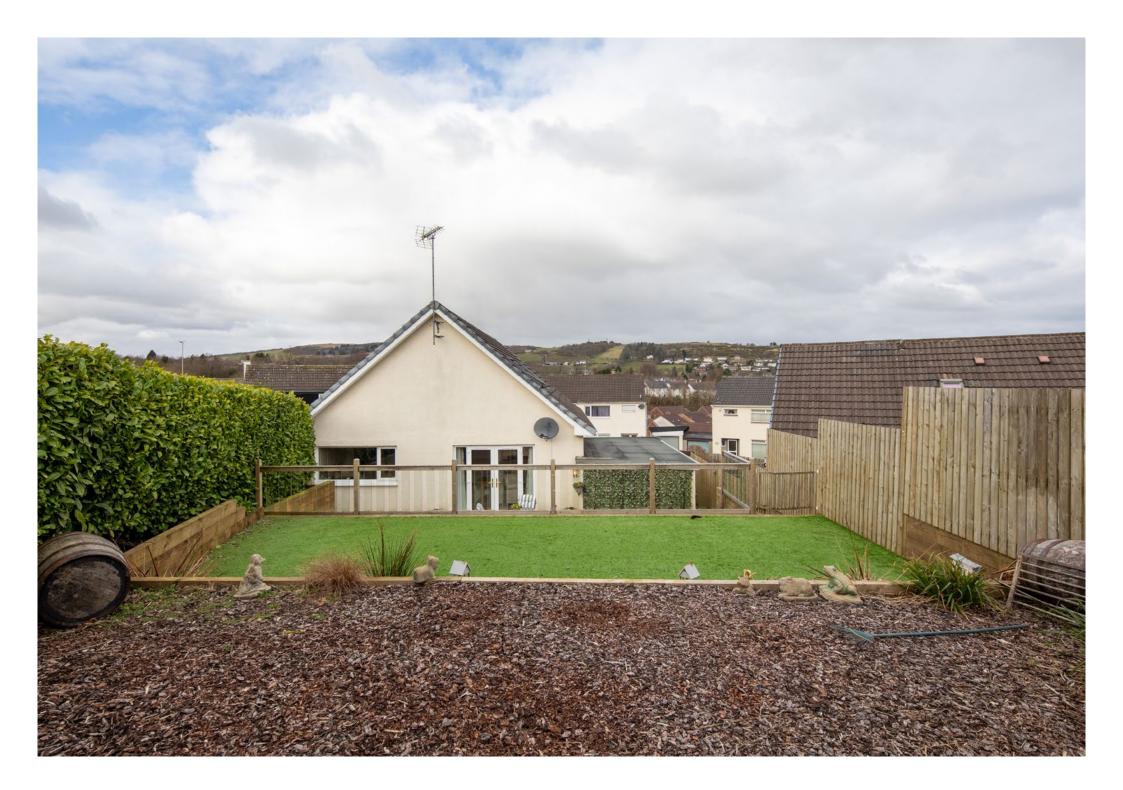

First Floor: Bedroom one with views over the surrounding area, fitted wardrobes, feature fireplace and ensuite WC. Bedroom two with fitted wardrobes and an ensuite WC.

The property is further complemented by gas central heating and double glazing. Well tended gardens, providing privacy and shelter, ideal for entertaining. A driveway provides off street parking and leads to a single garage.