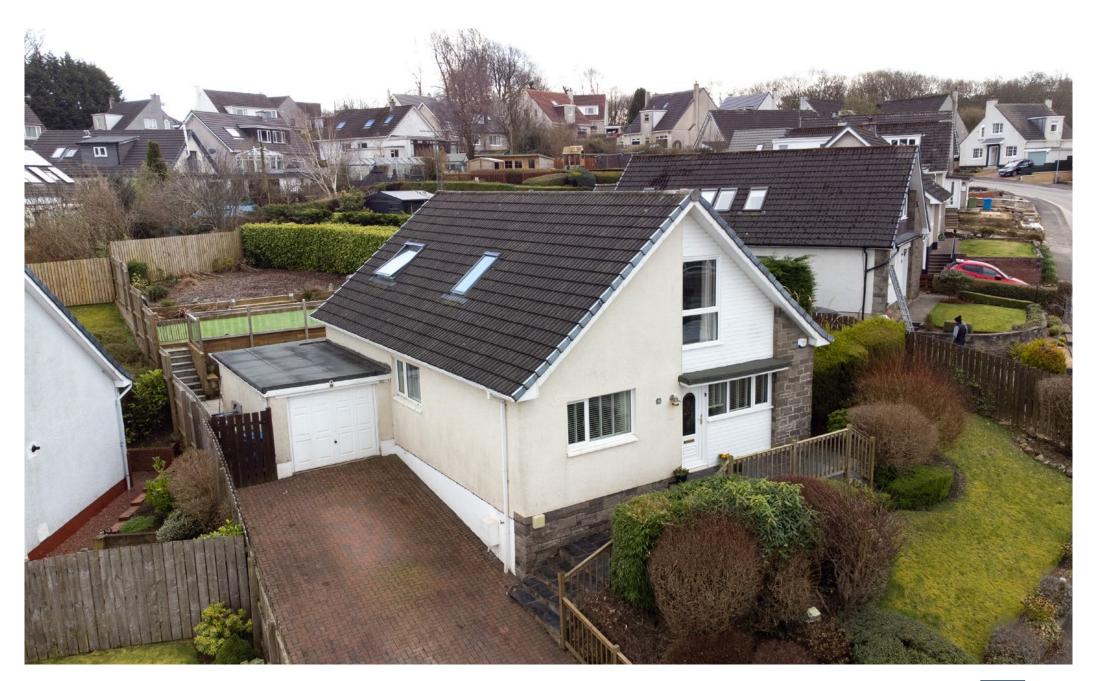

# Description

A beautifully presented three bedroom detached villa, well placed for amenities within the surrounding district.

This property provides flexible accommodation throughout and comprises:

Ground Floor: Welcoming reception hallway. Well presented sitting room with a feature fireplace, overlooking the front of the property. The sitting room is on an open plan arrangement to the dining room and kitchen. Well appointed kitchen with a range of wall mounted and floor standing units, complementary worktop surfaces and breakfasting bar. House shower room with three piece suite. Bedroom three with dressing area completes the lower accommodation.

First Floor: Bedroom one with views over the surrounding area, fitted wardrobes, feature fireplace and ensuite WC. Bedroom two with fitted wardrobes and an ensuite WC.

The property is further complemented by gas central heating and double glazing. Well tended gardens, providing privacy and shelter, ideal for entertaining. A driveway provides off street parking and leads to a single garage.