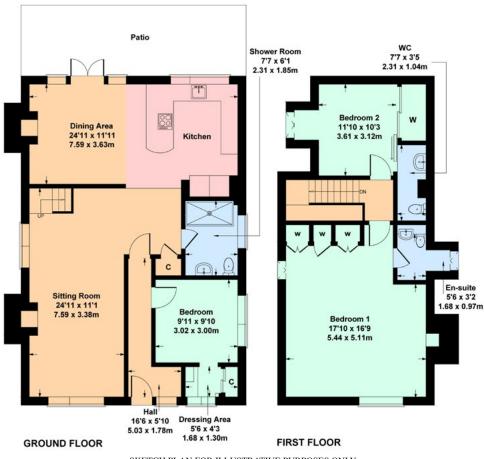

# Description

A beautifully presented three bedroom detached villa, well placed for amenities within the surrounding district.

This property provides flexible accommodation throughout and comprises:

Ground Floor: Welcoming reception hallway. Well presented sitting room with a feature fireplace, overlooking the front of the property. The sitting room is on an open plan arrangement to the dining room and kitchen. Well appointed kitchen with a range of wall mounted and floor standing units, complementary worktop surfaces and breakfasting bar. House shower room with three piece suite. Bedroom three with dressing area completes the lower accommodation.

First Floor: Bedroom one with views over the surrounding area, fitted wardrobes, feature fireplace and ensuite WC. Bedroom two with fitted wardrobes and an ensuite WC.

The property is further complemented by gas central heating and double glazing. Well tended gardens, providing privacy and shelter, ideal for entertaining. A driveway provides off street parking and leads to a single garage.

## 18 Colinbar Circle, Barrhead G78 2BG

Approximate gross internal area 1558 sq ft - 145 sq m

SKETCH PLAN FOR ILLUSTRATIVE PURPOSES ONLY All measurements, walls, doors, windows, fitting and appliances, their sizes and locations are approximate only. They cannot be regarded as being a representation by the seller, nor their agent. produced by Potterplans Ltd. 2023