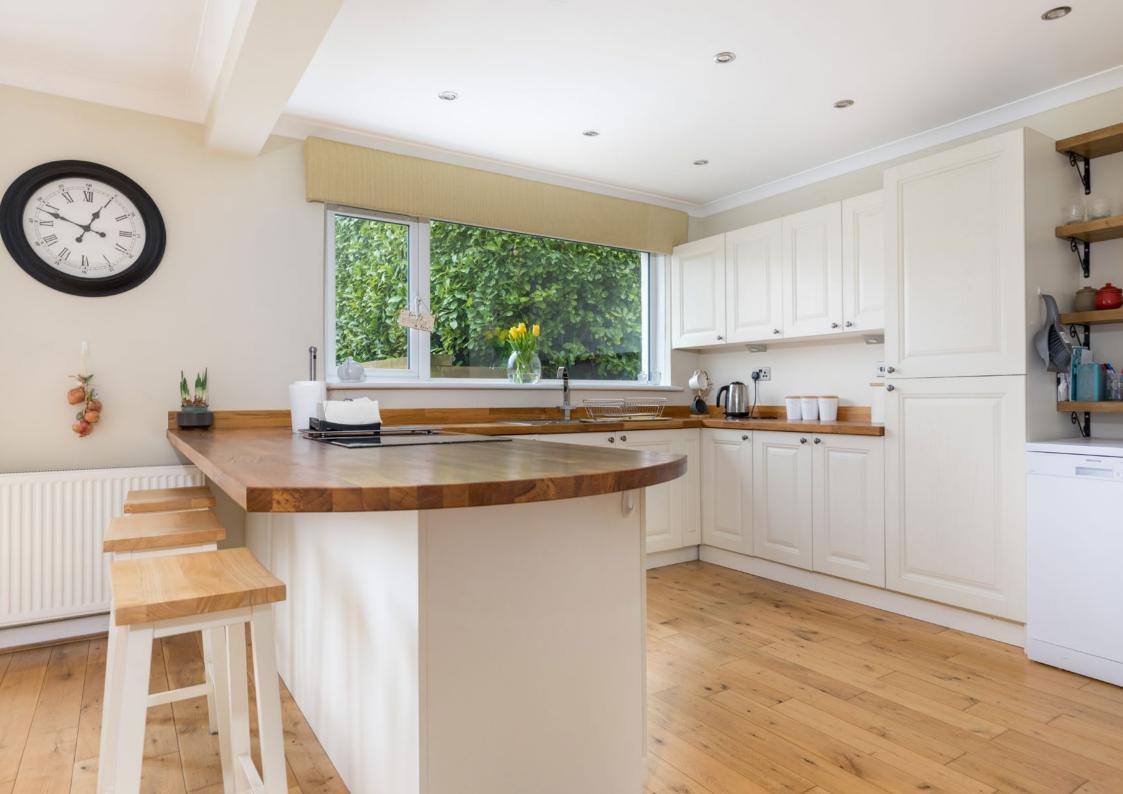

# Description

A beautifully presented three bedroom detached villa, well placed for amenities within the surrounding district.

This property provides flexible accommodation throughout and comprises:

Ground Floor: Welcoming reception hallway. Well presented sitting room with a feature fireplace, overlooking the front of the property. The sitting room is on an open plan arrangement to the dining room and kitchen. Well appointed kitchen with a range of wall mounted and floor standing units, complementary worktop surfaces and breakfasting bar. House shower room with three piece suite. Bedroom three with dressing area completes the lower accommodation.