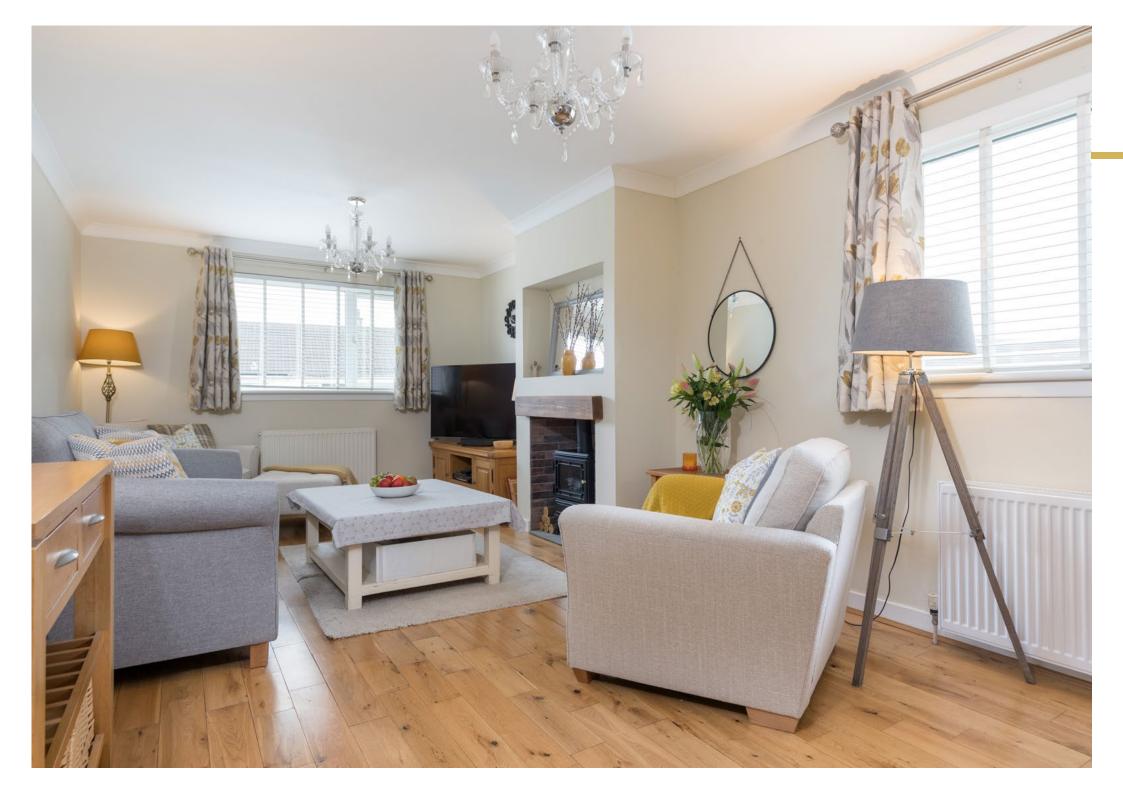

# Description

A beautifully presented three bedroom detached villa, well placed for amenities within the surrounding district.

This property provides flexible accommodation throughout and comprises:

Ground Floor: Welcoming reception hallway. Well presented sitting room with a feature fireplace, overlooking the front of the property. The sitting room is on an open plan arrangement to the dining room and kitchen. Well appointed kitchen with a range of wall mounted and floor standing units, complementary worktop surfaces and breakfasting bar. House shower room with three piece suite. Bedroom three with dressing area completes the lower accommodation.