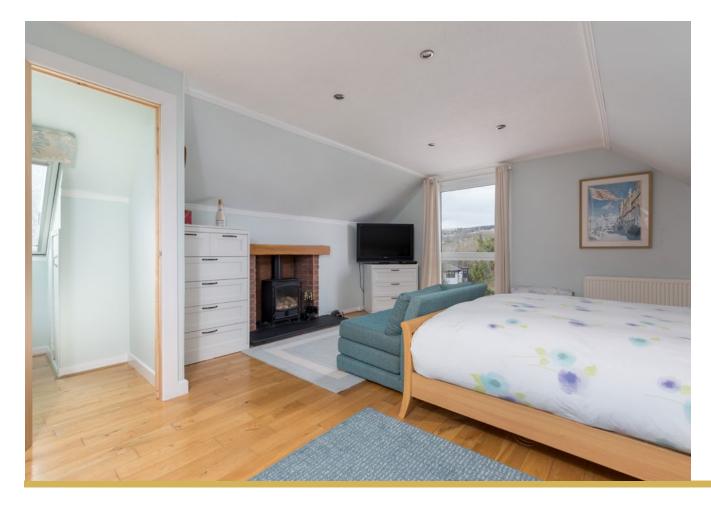

First Floor: Bedroom one with views over the surrounding area, fitted wardrobes, feature fireplace and ensuite WC. Bedroom two with fitted wardrobes and an ensuite WC.

The property is further complemented by gas central heating and double glazing. Well tended gardens, providing privacy and shelter, ideal for entertaining. A driveway provides off street parking and leads to a single garage.