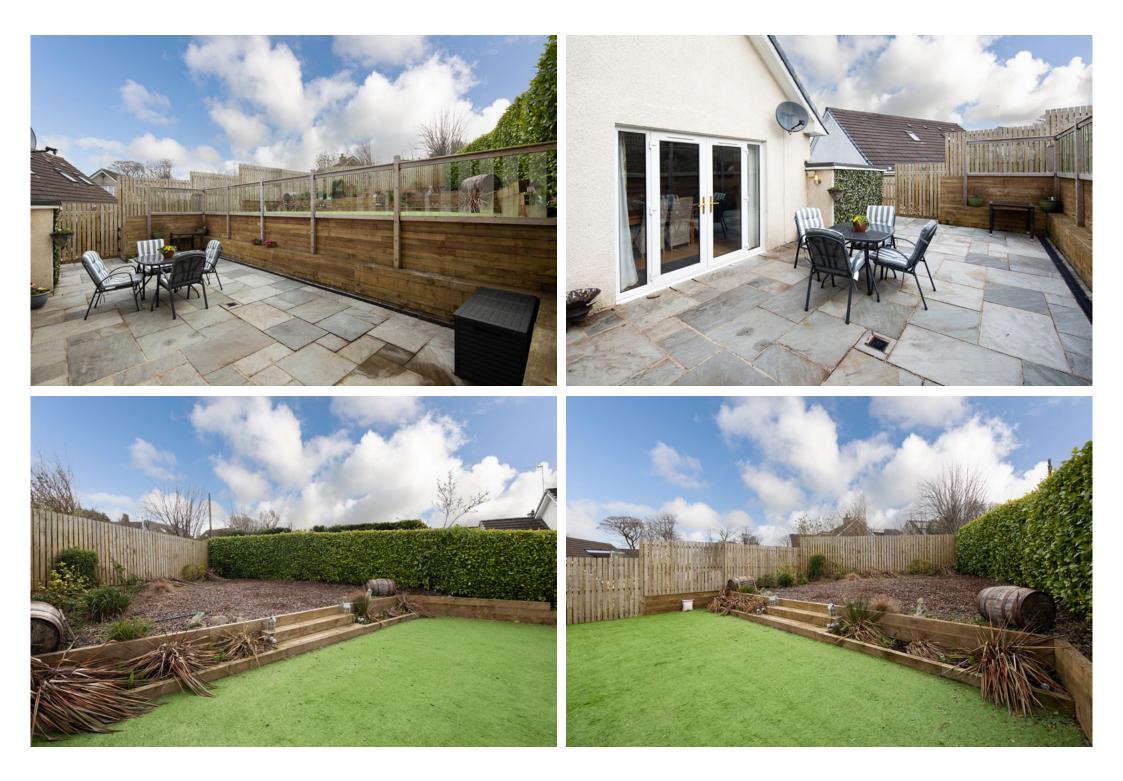

First Floor: Bedroom one with views over the surrounding area, fitted wardrobes, feature fireplace and ensuite WC. Bedroom two with fitted wardrobes and an ensuite WC.

The property is further complemented by gas central heating and double glazing. Well tended gardens, providing privacy and shelter, ideal for entertaining. A driveway provides off street parking and leads to a single garage.