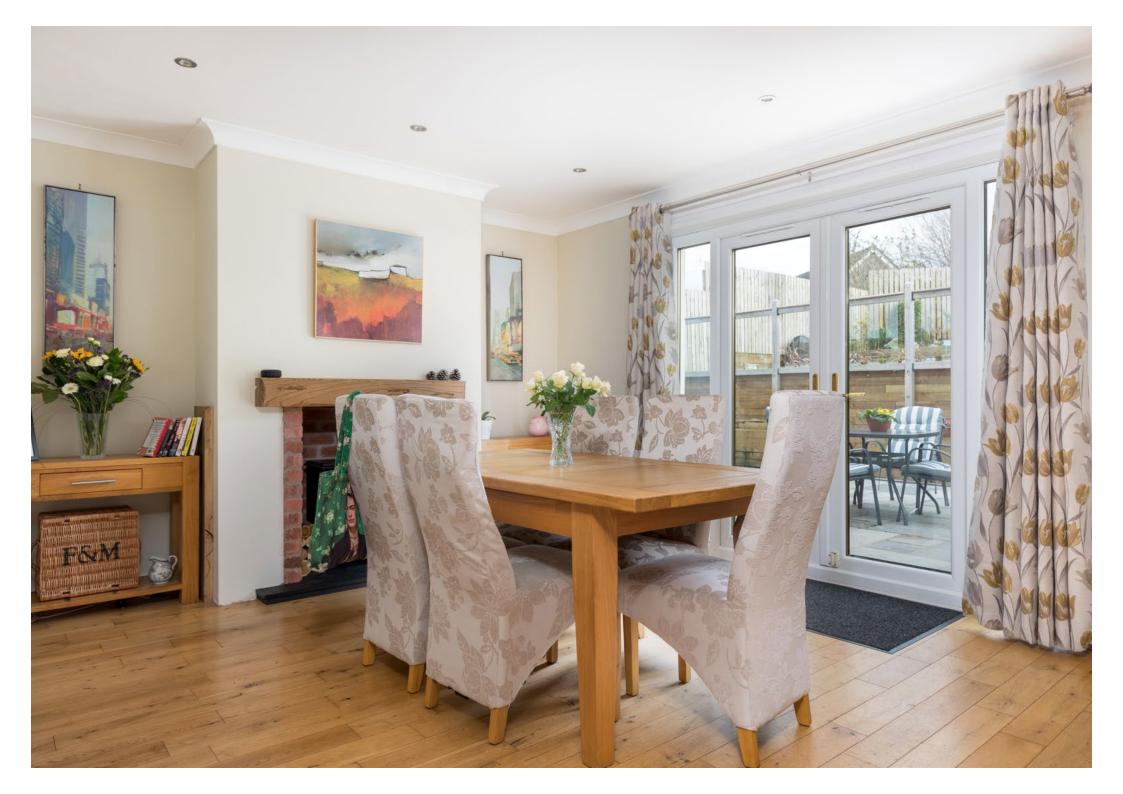

# Description

A beautifully presented three bedroom detached villa, well placed for amenities within the surrounding district.

This property provides flexible accommodation throughout and comprises:

Ground Floor: Welcoming reception hallway. Well presented sitting room with a feature fireplace, overlooking the front of the property. The sitting room is on an open plan arrangement to the dining room and kitchen. Well appointed kitchen with a range of wall mounted and floor standing units, complementary worktop surfaces and breakfasting bar. House shower room with three piece suite. Bedroom three with dressing area completes the lower accommodation.