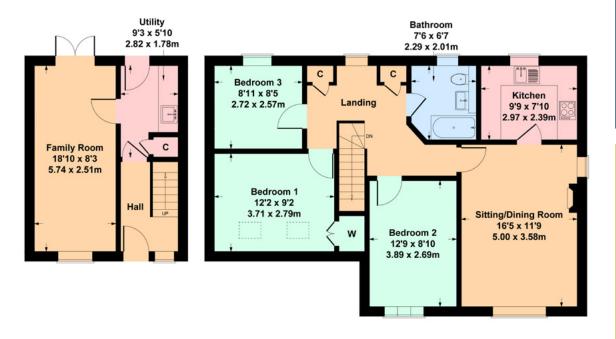

Internally the property provides flexible accommodation formed over two levels, well designed for family living.

Ground Floor: Welcoming reception hall with staircase to upper floor. Useful utility room with access to the rear garden. Family room with front and rear garden aspects. French doors open to enclosed rear garden.

First Floor: Bright upper landing with storage space. Spacious sitting/ dining room overlooking the front of the property. Kitchen, fitted with a range of wall mounted and floor standing units and complementary worktop surfaces. Bedroom one with fitted wardrobes. Bedroom two and bedroom three. House bathroom with three piece white suite completes the accommodation.

## 51 Wellmeadow Way, Newton Mearns, G77 6RB

Approximate gross internal area 1086 sq ft - 101 sq m

#### SKETCH PLAN FOR ILLUSTRATIVE PURPOSES ONLY

All measurements, walls, doors, windows, fitting and appliances, their sizes and locations are approximate only. They cannot be regarded as being a representation by the seller, nor their agent. produced by Potterplans Ltd. 2023