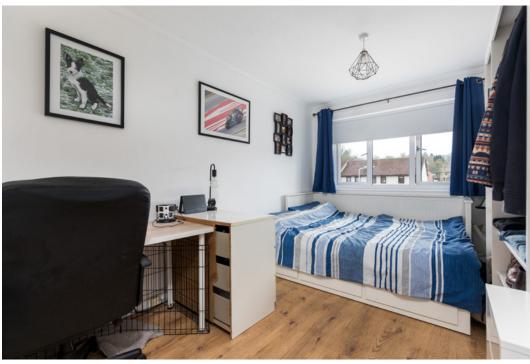

First Floor: Bright upper landing with storage space. Spacious sitting/ dining room overlooking the front of the property. Kitchen, fitted with a range of wall mounted and floor standing units and complementary worktop surfaces. Bedroom one with fitted wardrobes. Bedroom two and bedroom three. House bathroom with three piece white suite completes the accommodation.