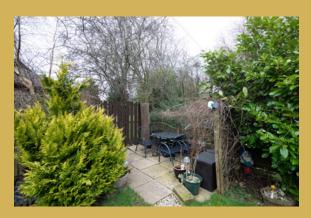

The property is complemented by gas central heating, double glazing and benefits from an enclosed rear garden. A driveway provides ample off street parking.