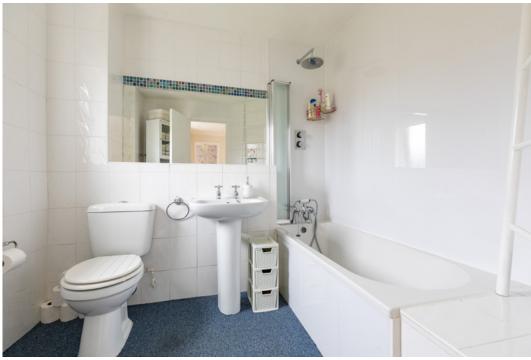

First Floor: Bright upper landing with storage space. Spacious sitting/ dining room overlooking the front of the property. Kitchen, fitted with a range of wall mounted and floor standing units and complementary worktop surfaces. Bedroom one with fitted wardrobes. Bedroom two and bedroom three. House bathroom with three piece white suite completes the accommodation.