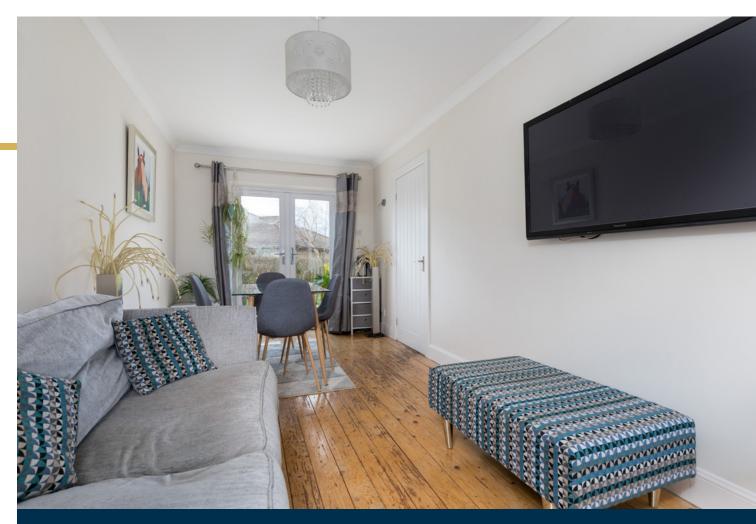

First Floor: Bright upper landing with storage space. Spacious sitting/ dining room overlooking the front of the property. Kitchen, fitted with a range of wall mounted and floor standing units and complementary worktop surfaces. Bedroom one with fitted wardrobes. Bedroom two and bedroom three. House bathroom with three piece white suite completes the accommodation.