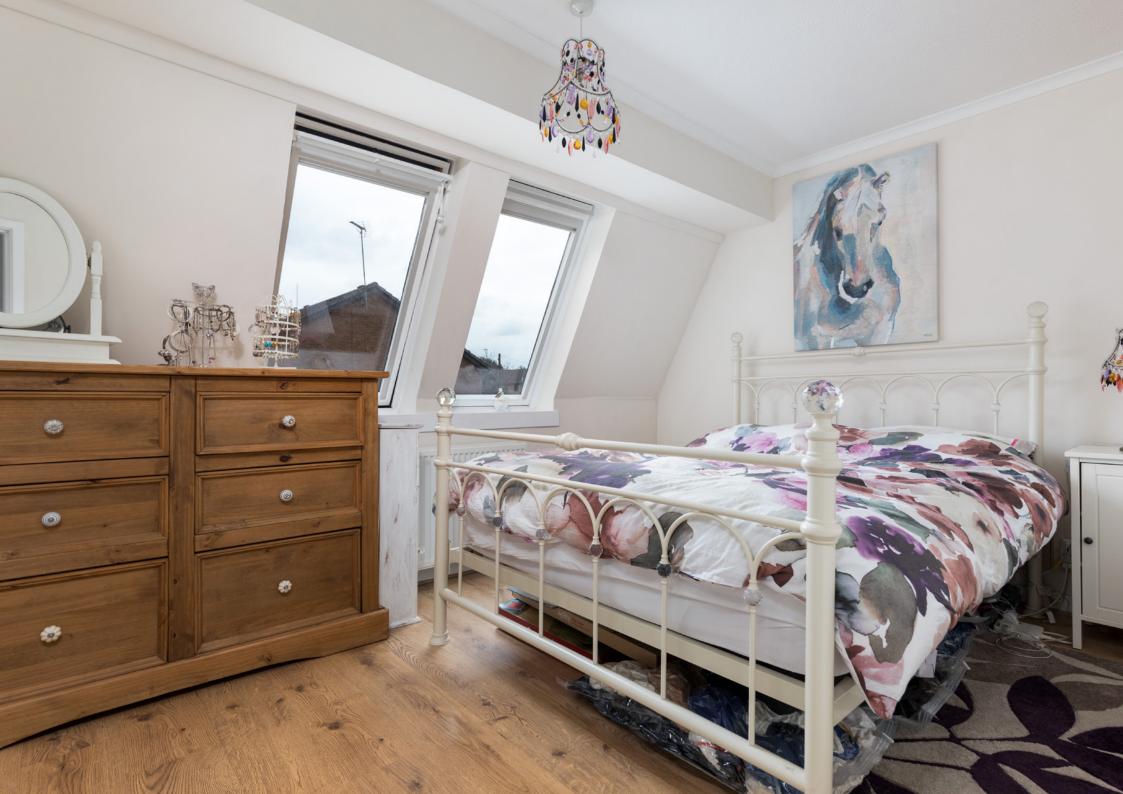

First Floor: Bright upper landing with storage space. Spacious sitting/ dining room overlooking the front of the property. Kitchen, fitted with a range of wall mounted and floor standing units and complementary worktop surfaces. Bedroom one with fitted wardrobes. Bedroom two and bedroom three. House bathroom with three piece white suite completes the accommodation.