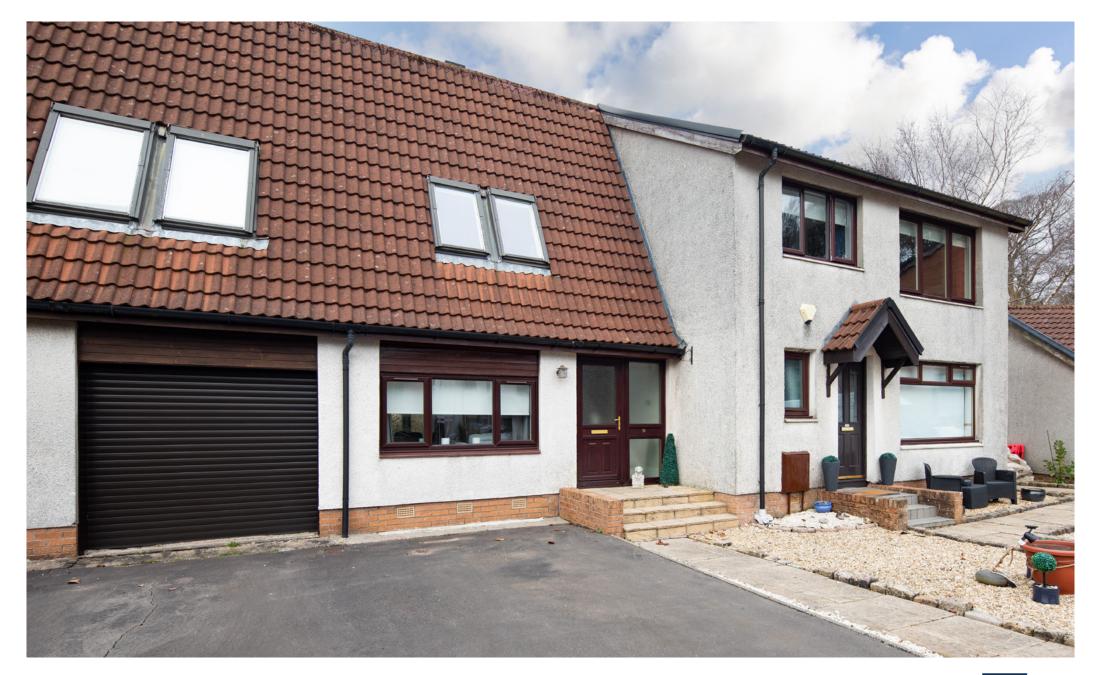

# Description

Seldom available, a well presented three bedroom/ two public room terraced home, with private landscaped gardens, located in this continually popular cul de sac development, close to local amenities.

The property is complemented by gas central heating, double glazing and benefits from an enclosed rear garden. A driveway provides ample off street parking.