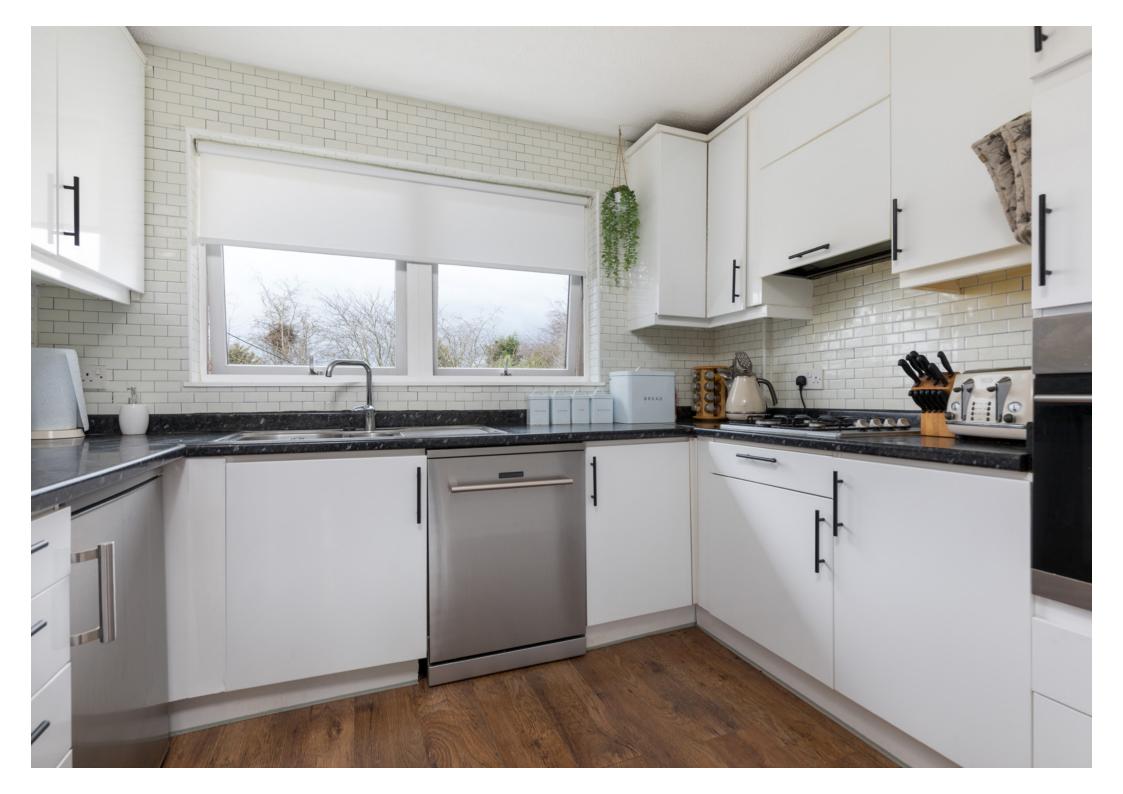

First Floor: Bright upper landing with storage space. Spacious sitting/ dining room overlooking the front of the property. Kitchen, fitted with a range of wall mounted and floor standing units and complementary worktop surfaces. Bedroom one with fitted wardrobes. Bedroom two and bedroom three. House bathroom with three piece white suite completes the accommodation.