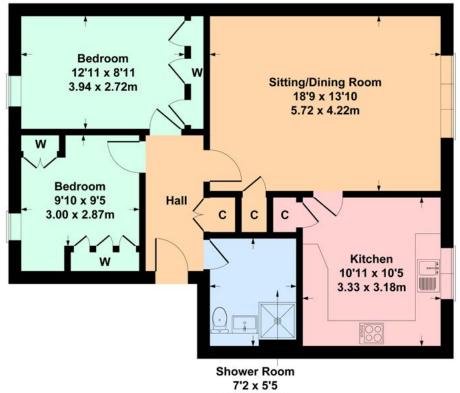

#### Approximate gross internal area 775 sq ft - 72 sq m

2.18 x 1.65m

#### SKETCH PLAN FOR ILLUSTRATIVE PURPOSES ONLY

All measurements, walls, doors, windows, fitting and appliances, their sizes and locations are approximate only. They cannot be regarded as being a representation byt the seller, nor their agent. produced by Potterplans Ltd. 2023