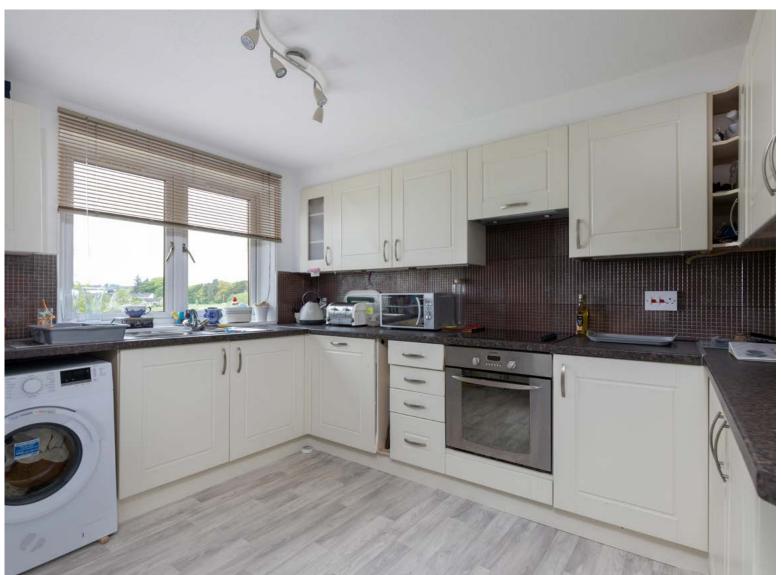

The accommodation comprises: Well-kept and illuminated communal entrance with stair access to all levels. Welcoming reception hallway with storage. Bright and spacious open plan sitting/dining room with lovely tree lined aspects to front. The kitchen is fitted with a full complement of wall mounted and floor standing units. Two double bedrooms, both with fitted wardrobes. Shower room with three-piece suite.