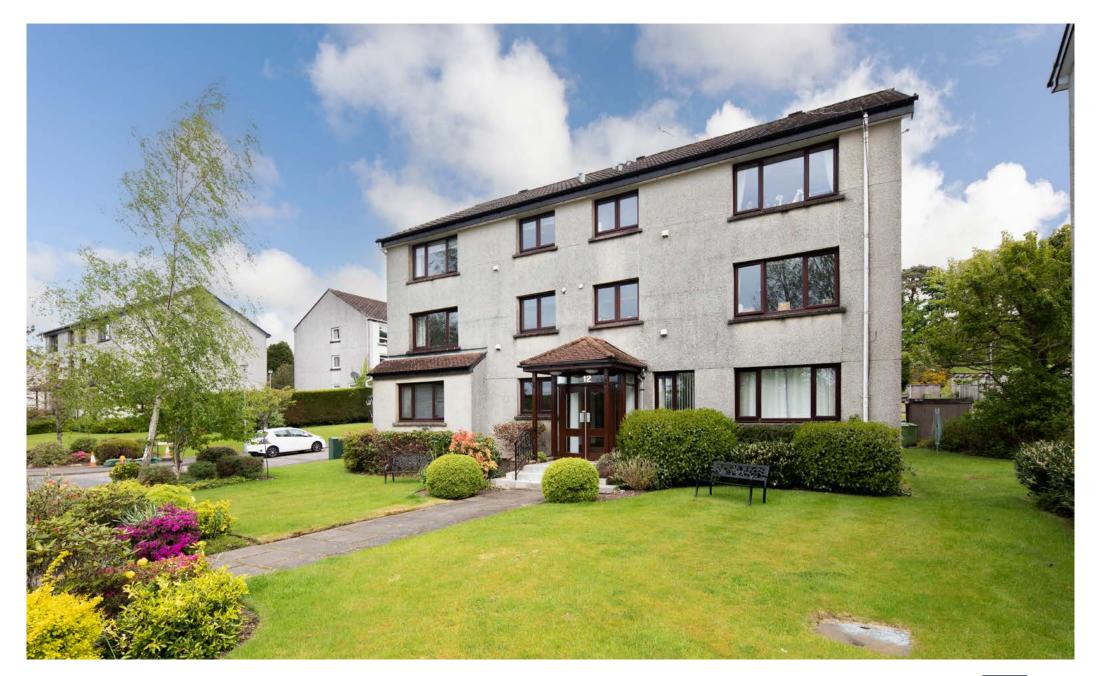

12D Buchanan Drive, Newton Mearns

www.nicolestateagents.co.uk

# Situation

Buchanan Drive is a popular and sought after location within Newton Mearns and is extremely well positioned for amenities within the surrounding district.

This popular suburb is located approximately 9 miles to the south of Glasgow's city centre and is conveniently situated for commuter access to nearby M77/M8 & Glasgow Southern Orbital.

## Description

A bright two bedroom first floor apartment, set within this popular development, with landscaped tree lined residents' gardens, residents' parking and private garage.

The property enjoys open views to the front of the development towards Leslie Avenue.