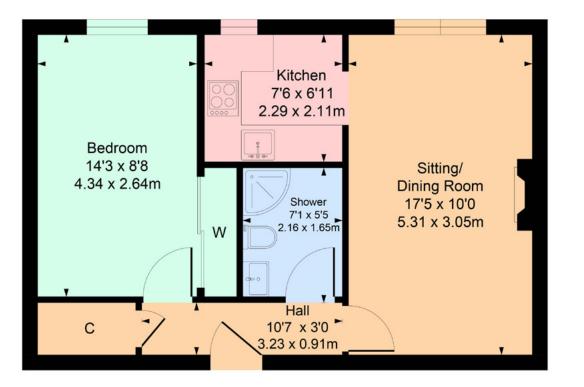

## Description

A well maintained first floor retirement flat, set within this popular development, close to public transport, local shops and health surgeries.

The accommodation comprises:

Entrance foyer affording access to a residents' lounge. Lift and stairs access to all levels. The flat itself is located on the first floor. Entrance hallway with a large store cupboard. Bright sitting room. Kitchen, fitted with a range of wall mounted and floor standing units and complementary worktop surfaces. Double bedroom with wardrobe space. Shower room. There is a house manager service, emergency 24-hour call system, a resident's lounge, a laundry room, and guest suites for overnight accommodation.

### 23 Homeshaw House, 27 Broomhill Gardens, Newton Mearns G77 5HP

Approximate gross internal area = 469 sq ft - 43.5 sq m

#### Local Authority

East Renfrewshire Council Council headquarters Eastwood Park Rouken Glen Road Giffnock G46 6UG Tel: (0141) 577 3000

Property Reference 3125

SKETCH PLAN FOR ILLUSTRATIVE PURPOSES ONLY All measurements, walls, doors, windows, fitting and appliances, their sizes and locations are approximate only. They cannot be