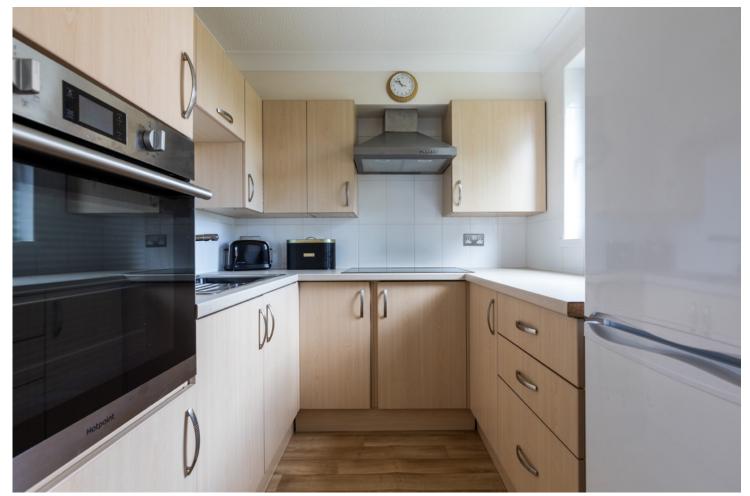

## Description

A well maintained first floor retirement flat, set within this popular development, close to public transport, local shops and health surgeries.

The accommodation comprises:

Entrance foyer affording access to a residents' lounge. Lift and stairs access to all levels. The flat itself is located on the first floor. Entrance hallway with a large store cupboard. Bright sitting room. Kitchen, fitted with a range of wall mounted and floor standing units and complementary worktop surfaces. Double bedroom with wardrobe space. Shower room. There is a house manager service, emergency 24-hour call system, a resident's lounge, a laundry room, and guest suites for overnight accommodation.