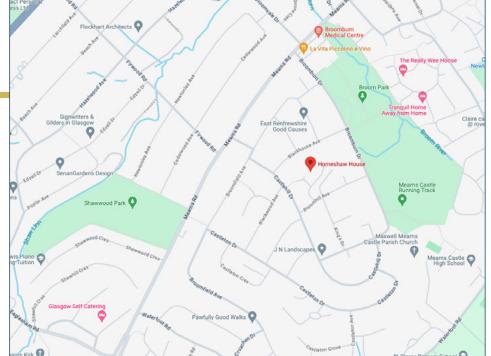

# Situation

A hugely popular suburb, Newton Mearns is a welcoming, family friendly town, with a fantastic, lively and inclusive community.

Newton Mearns is located approximately 9 miles from Glasgow City Centre. Commuter routes are served by the M77, M8 and Glasgow Orbital motorways which also provide 30 minute journey times to both Glasgow and Prestwick international airports. There are regular train and bus services to Glasgow, East Kilbride and the beautiful Ayrshire coast.

Newton Mearns is acknowledged for the high standard of local amenities and provides a selection of local shops, supermarkets, restaurants, regular bus and rail services to Glasgow City Centre, banks, library and health care facilities. Broomhill Gardens is conveniently located for access to The Avenue shopping centre, Waitrose at Greenlaw Village Retail Park and is with walking distance to the local shops, restaurants and healthcare facilities on Mearns Road and Broom Park.

Local sports and recreational facilities include David Lloyd Rouken Glen, Parklands Country Club, Cathcart, Williamwood and Whitecraigs Golf Clubs, several private bowling clubs and Whitecraigs tennis club, as well as East Renfrewshire Council's own excellent sports and leisure facilities at Eastwood Toll. If you are an outdoors lover, Rouken Glen Park, voted Best Park in the UK 2016, is nearby with walking trails through the woods, a great adventure play area, a skate park, five a side football pitches and a boating pond.