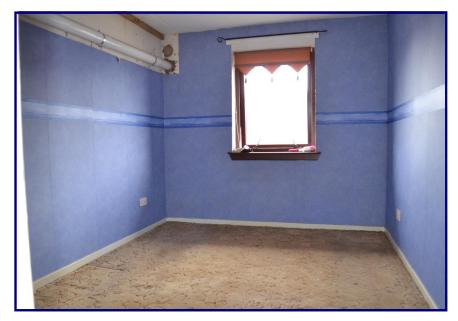

#### Main Bedroom

13'5" x 8'5"

Entering via white wood door into carpet floored bedroom with single window to front. Centre Three ceiling light. double socket points. Double radiator. Fitted wardrobes.

**Bathroom** 5'8" x 4'10"