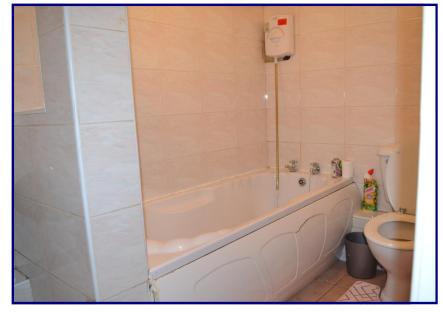

#### Main Bedroom

13'5" x 8'5"

Entering via white wood door into carpet floored bedroom with single window to front. Centre Three ceiling light. double socket points. Double radiator. Fitted wardrobes.

**Bathroom** 5'8" x 4'10"

Enter via white wood door into tile floored bathroom which benefits from a three piece white suite with electric shower. Centre ceiling light. One double radiator.