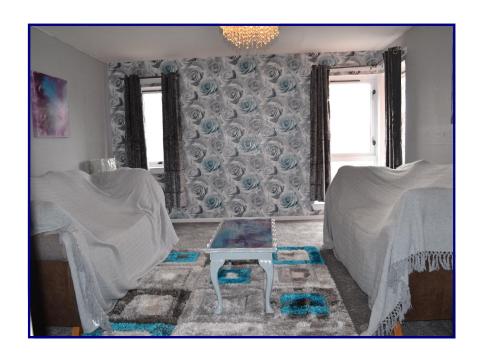

### Lounge 16'6" x 12'4"

Entering via white wood door into carpet floored with double lounge window to front and single window also to Double radiator. front. Centre ceiling light. double Three socket plus points external aerial point.