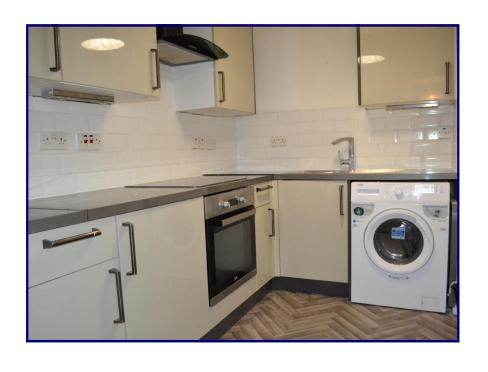

#### **Kitchen** 10'3" x 7'0"

Entering via white wood door into vinyl floored kitchen which benefits from eight wall and floor units. Stainless steel sink with mixer tap, and tiled worktop splashback. Integrated oven, hob and hood. Centre ceiling light. Three double socket points. Single radiator. Plumbed for washing machine.