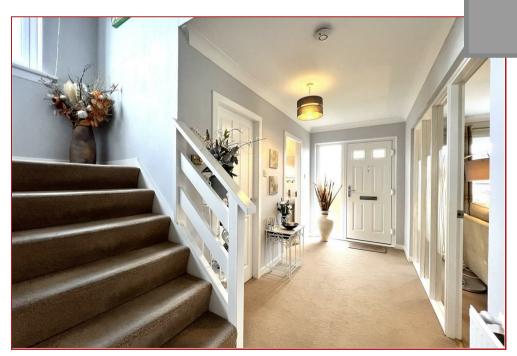

The home has been well presented and finished with neutral tones throughout and offers accommodation that consists of a welcoming reception hallway with ample storage and staircase to the upper floor level, cloaks/wc with 2 piece suite, spacious lounge with aspects to front, formal dining room to the rear, modern fitted dining size kitchen with a range of base and wall mounted storage units with worktops surfaces and integrated appliances, utility room with outer door to side, aspects to rear and walk in store cupboard. On the upper floor there are 4 bedrooms with master ensuite shower room and a modern fitted family bathroom with attractive tiling and towel rail.