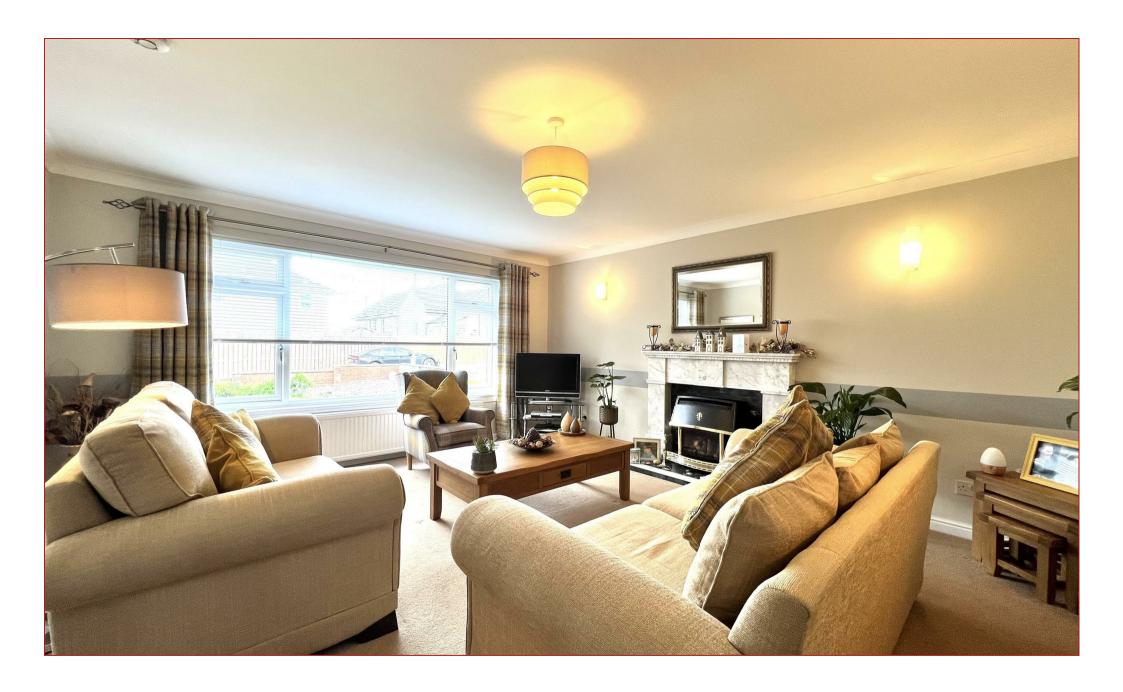

The home has been well presented and finished with neutral tones throughout and offers accommodation that consists of a welcoming reception hallway with ample storage and staircase to the upper floor level, cloaks/wc with 2 piece suite, spacious lounge with aspects to front, formal dining room to the rear, modern fitted dining size kitchen with a range of base and wall mounted storage units with worktops surfaces and integrated appliances, utility room with outer door to side, aspects to rear and walk in store cupboard. On the upper floor there are 4 bedrooms with master ensuite shower room and a modern fitted family bathroom with attractive tiling and towel rail.