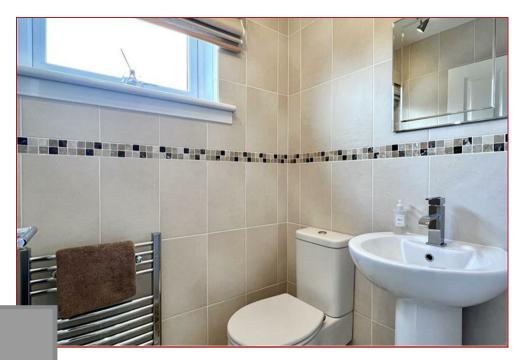

The home has been well presented and finished with neutral tones throughout and offers accommodation that consists of a welcoming reception hallway with ample storage and staircase to the upper floor level, cloaks/wc with 2 piece suite, spacious lounge with aspects to front, formal dining room to the rear, modern fitted dining size kitchen with a range of base and wall mounted storage units with worktops surfaces and integrated appliances, utility room with outer door to side, aspects to rear and walk in store cupboard. On the upper floor there are 4 bedrooms with master ensuite shower room and a modern fitted family bathroom with attractive tiling and towel rail.

Features of the property include programmable underfloor heating to main bathroom and ensuite shower room, gas central heating controlled via Hive, programmable electric blinds to the kitchen, lounge, and both front facing bedrooms, double glazing, large, established gardens to the front, side and rear. Further features include a driveway and detached garage.