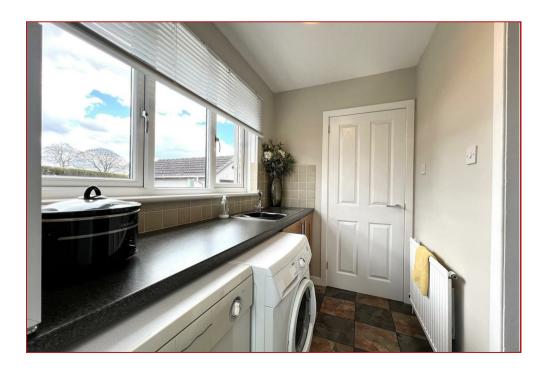

The home has been well presented and finished with neutral tones throughout and offers accommodation that consists of a welcoming reception hallway with ample storage and staircase to the upper floor level, cloaks/wc with 2 piece suite, spacious lounge with aspects to front, formal dining room to the rear, modern fitted dining size kitchen with a range of base and wall mounted storage units with worktops surfaces and integrated appliances, utility room with outer door to side, aspects to rear and walk in store cupboard. On the upper floor there are 4 bedrooms with master ensuite shower room and a modern fitted family bathroom with attractive tiling and towel rail.