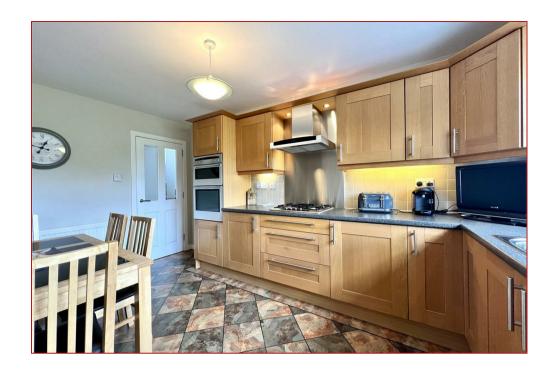

The home has been well presented and finished with neutral tones throughout and offers accommodation that consists of a welcoming reception hallway with ample storage and staircase to the upper floor level, cloaks/wc with 2 piece suite, spacious lounge with aspects to front, formal dining room to the rear, modern fitted dining size kitchen with a range of base and wall mounted storage units with worktops surfaces and integrated appliances, utility room with outer door to side, aspects to rear and walk in store cupboard. On the upper floor there are 4 bedrooms with master ensuite shower room and a modern fitted family bathroom with attractive tiling and towel rail.