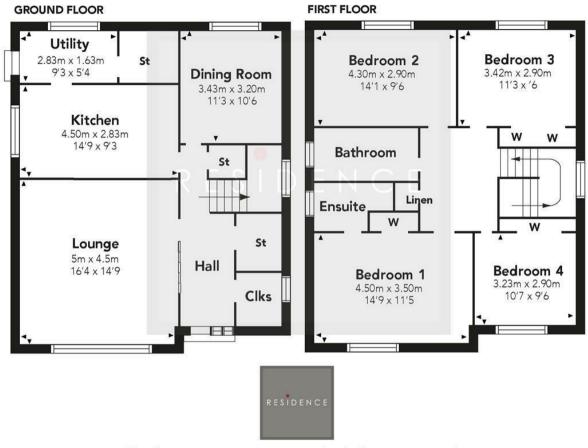

The home has been well presented and finished with neutral tones throughout and offers accommodation that consists of a welcoming reception hallway with ample storage and staircase to the upper floor level, cloaks/wc with 2 piece suite, spacious lounge with aspects to front, formal dining room to the rear, modern fitted dining size kitchen with a range of base and wall mounted storage units with worktops surfaces and integrated appliances, utility room with outer door to side, aspects to rear and walk in store cupboard. On the upper floor there are 4 bedrooms with master ensuite shower room and a modern fitted family bathroom with attractive tiling and towel rail.

## Stravenhouse Road

Floor Plan measurements are approximate and are for illustrative purposes only.

While we do not doubt the floor plans accuracy, we make no guarantee, warranty or representation as to the accuracy and completeness of the floor plan. You or your advisors should conduct a careful, independent investigation of the property to determine to your satisfaction as to the suitability of the property for your space requirements.