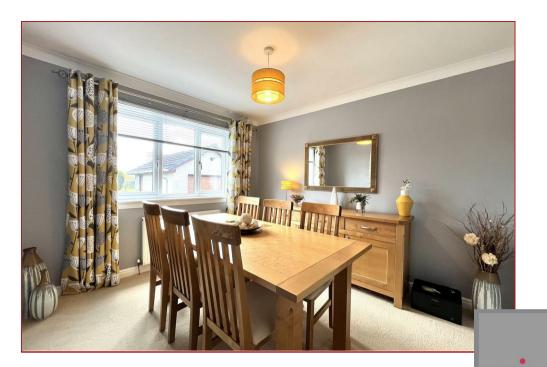

The home has been well presented and finished with neutral tones throughout and offers accommodation that consists of a welcoming reception hallway with ample storage and staircase to the upper floor level, cloaks/wc with 2 piece suite, spacious lounge with aspects to front, formal dining room to the rear, modern fitted dining size kitchen with a range of base and wall mounted storage units with worktops surfaces and integrated appliances, utility room with outer door to side, aspects to rear and walk in store cupboard. On the upper floor there are 4 bedrooms with master ensuite shower room and a modern fitted family bathroom with attractive tiling and towel rail.