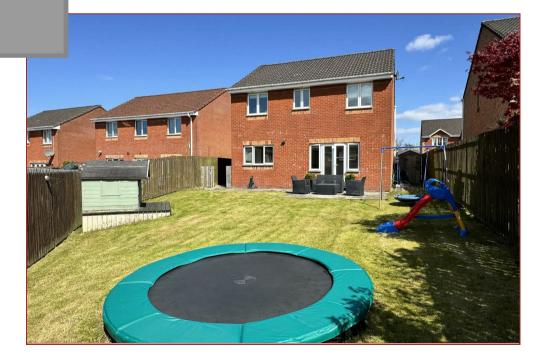

To the front of the property is a two car monoblock drive and lawn whilst the enclosed rear garden has a patio and lawn.

Aultmore Drive is a popular family development located within the Carfin area of Motherwell. There's excellent schools nearby along with a variety of shops, bars, restaurants and bus and train services to the surrounding towns and cities. The area has a wide range of sports facilities including golf courses, swimming pools, bowling clubs and gyms. For commuters, the access to the M8 motorway linking Glasgow and Edinburgh.