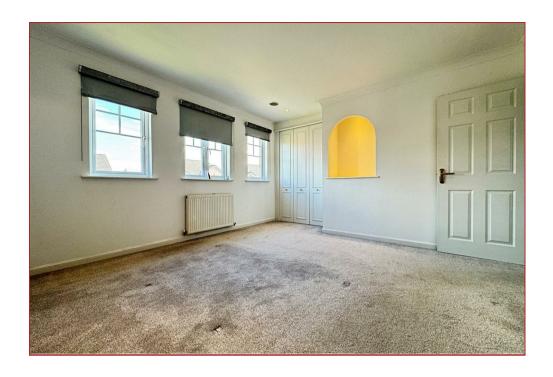

The rooms are bright and airy and comprise reception hall, cloakroom wc, lounge with French doors to the rear garden, separate dining room, modern kitchen with integrated appliances and space for breakfast table, four bedrooms, master en-suite and a family bathroom. Integral to the house is a single garage.