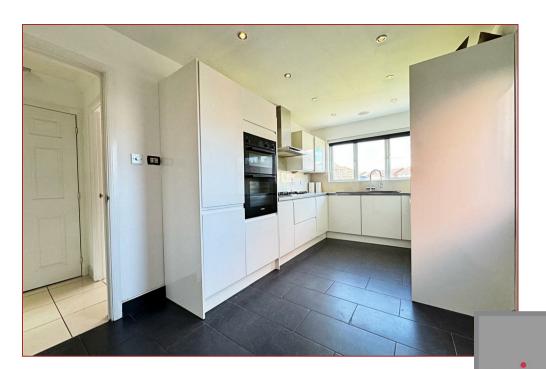

The rooms are bright and airy and comprise reception hall, cloakroom wc, lounge with French doors to the rear garden, separate dining room, modern kitchen with integrated appliances and space for breakfast table, four bedrooms, master en-suite and a family bathroom. Integral to the house is a single garage.