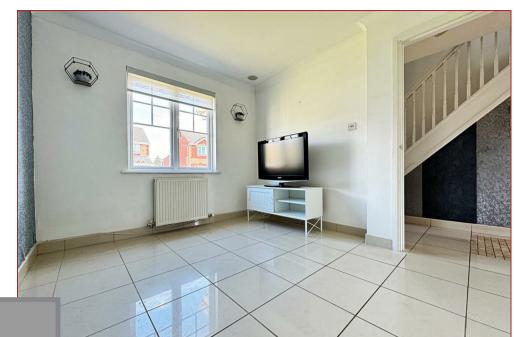

The rooms are bright and airy and comprise reception hall, cloakroom wc, lounge with French doors to the rear garden, separate dining room, modern kitchen with integrated appliances and space for breakfast table, four bedrooms, master en-suite and a family bathroom. Integral to the house is a single garage.