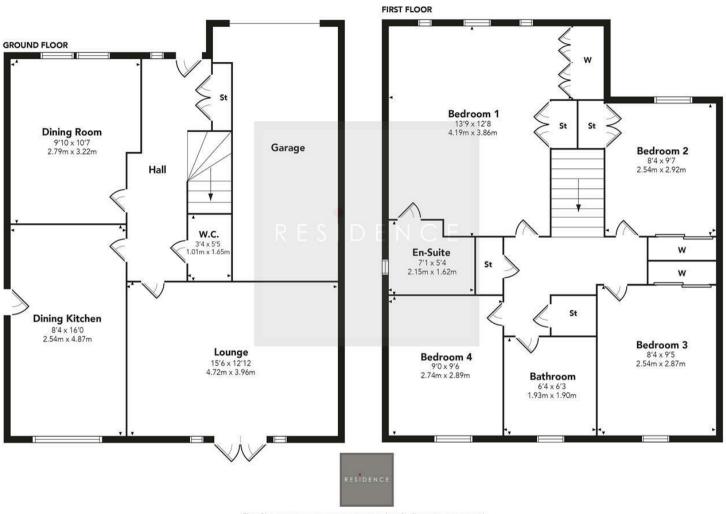

The rooms are bright and airy and comprise reception hall, cloakroom wc, lounge with French doors to the rear garden, separate dining room, modern kitchen with integrated appliances and space for breakfast table, four bedrooms, master en-suite and a family bathroom. Integral to the house is a single garage.

## **Aultmore Drive**

Floor Plan measurements are approximate and are for illustrative purposes only. While we do not doubt the floor plans accuracy, we make no guarantee, warranty or representation as to the accuracy and completeness of the floor plan. You or your advisors should conduct a careful, independent investigation of the property to determine to your satisfaction as to the suitability of the property for your space requirements.