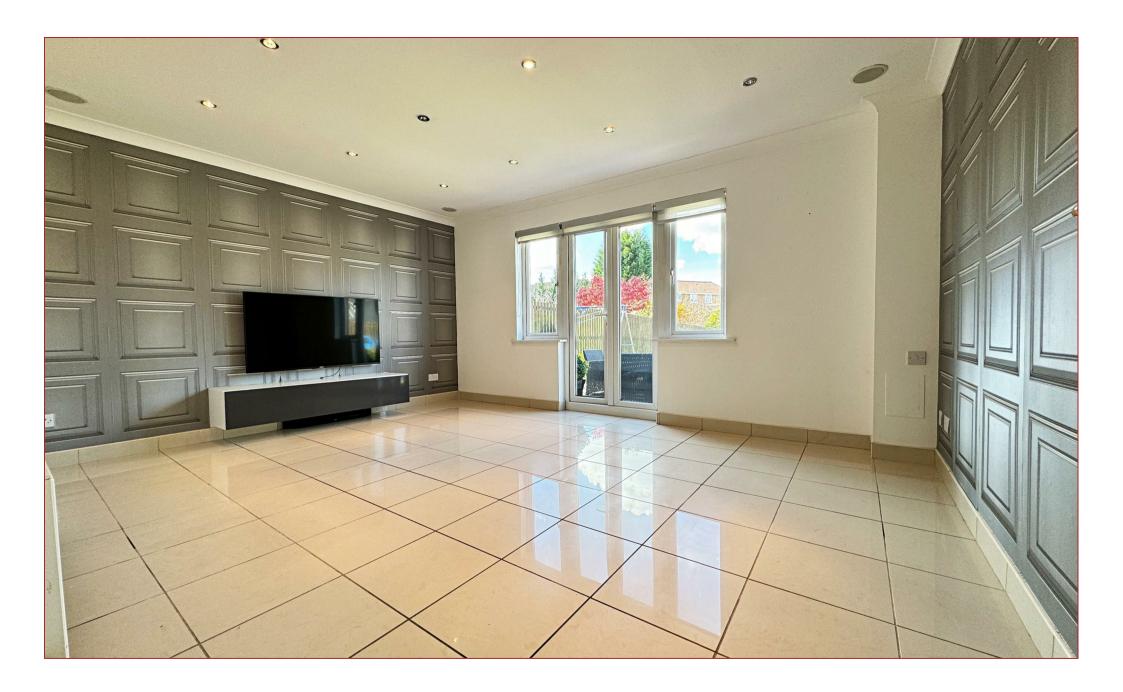

The rooms are bright and airy and comprise reception hall, cloakroom wc, lounge with French doors to the rear garden, separate dining room, modern kitchen with integrated appliances and space for breakfast table, four bedrooms, master en-suite and a family bathroom. Integral to the house is a single garage.