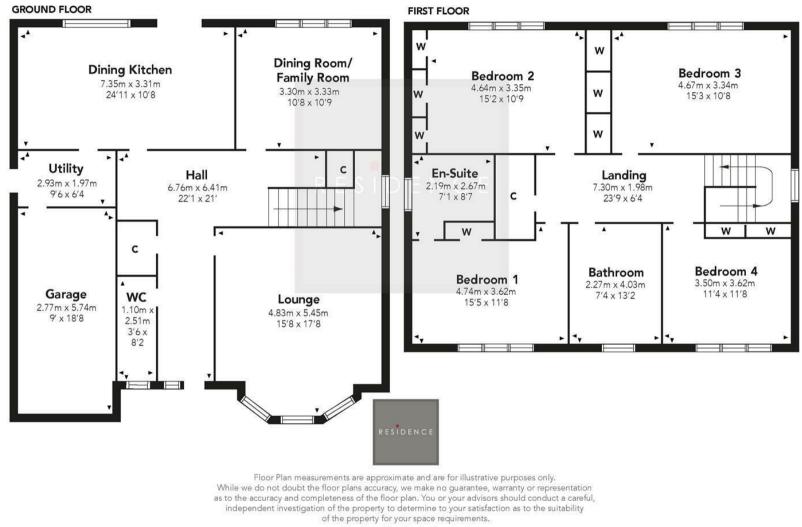

The attached floor plan provides a detailed layout of the accommodation; however, we recommend inspection to appreciate the overall scale on offer.

Features of the property include gas fired central heating, double glazing, well-maintained gardens, monobloc driveway and garage.

## **Andrew Baxter Avenue**

Produced by Plush Plans Ltd

We believe these details to be accurate; however, they do not form any part of a contract. Fixtures and fittings are not included unless specified in the enclosed. Photographs are for general information and it must not be inferred that any item is included for sale with the property. All distances and measurements are approximate. Floorplans may not be to scale and are for illustration purposes only.