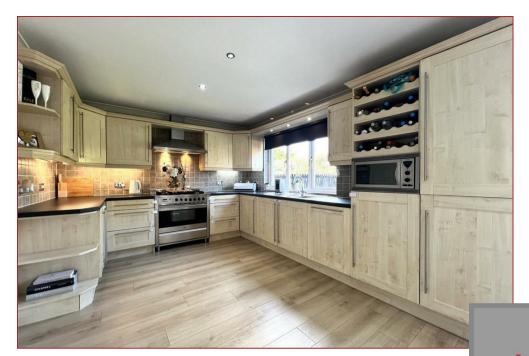

The home offers a well-designed, versatile and spacious layout of bright and airy apartments whilst being set within maintained and maturing gardens.

The accommodation in its entirety comprises, welcoming and sizable reception hallway, cloaks/wc, formal lounge with double glazed bay window to front, separate dining or family room with aspects to the rear, modern fitted kitchen with open plan informal dining room and utility room. On the upper floor there are 4 large double bedrooms with master en-suite shower room whilst there is a separate and sizable family bathroom.