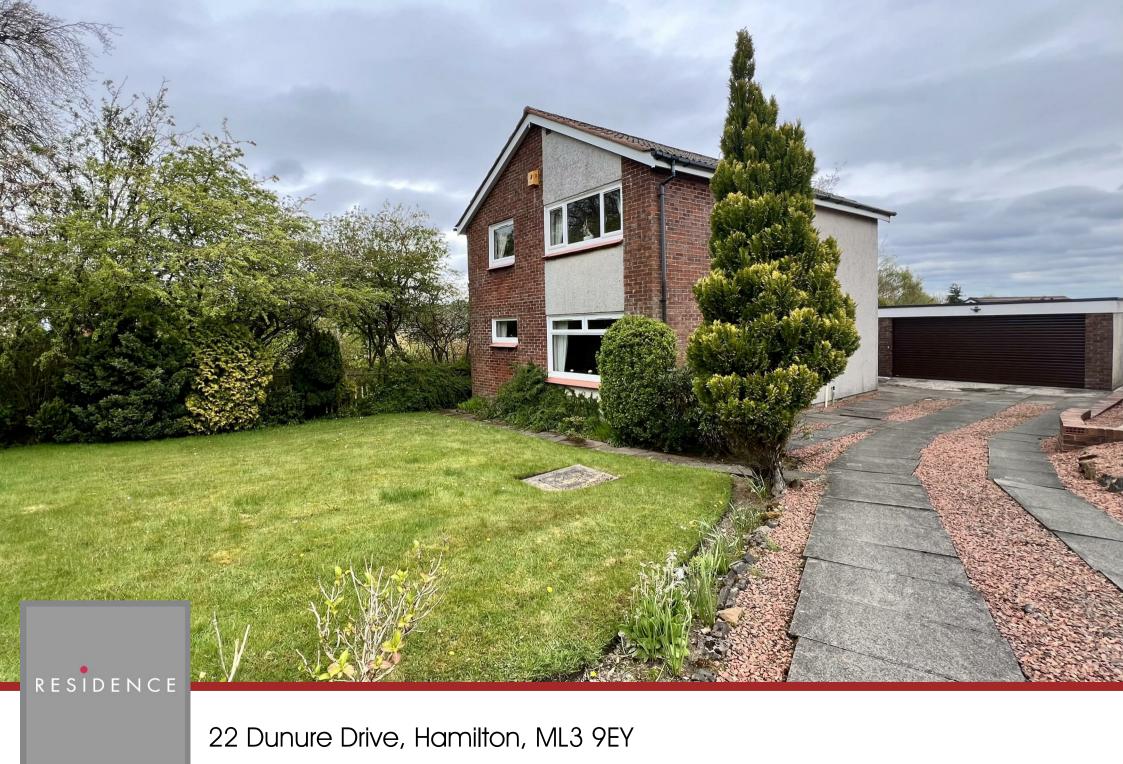

## 4 Bedrooms | 3 Public Rooms | 2 Bathrooms

Situated within a sought-after residential cul-de-sac, this 4 bedroomed Wimpey built detached villa offers a well-proportioned layout of apartments which are formed over 2 levels.

The property occupies an excellent position within established gardens and located at the end of the cul-de-sac.

The accommodation comprises. Reception hallway with staircase to the upper floor level, cloaks/wc with 2-piece suite, spacious lounge with aspects to front, formal dining room with access to a bright and airy garden room, modern fitted kitchen, 4 bedrooms and a modern fitted family bathroom with 4-piece suite.

Features of the home include gas central heating, double glazing, driveway and double detached garage.

Early internal viewing is highly advised to appreciate the standard of finish on offer.

Dunure Drive is located within the ever popular High Earnock district of Hamilton. Hamilton is home to excellent shopping facilities and sports amenities including golf courses, swimming pools, gymnasiums and parks. There are several highly regarded schools at both primary and secondary level catering for all denominations. The town centre has a variety of restaurants and bars and many familiar high street names can be found at the nearby Regent shopping centre. The town also has excellent main line train and bus links providing direct access to Glasgow city centre and beyond while the nearby M74 motorway provides excellent access to the central belt.