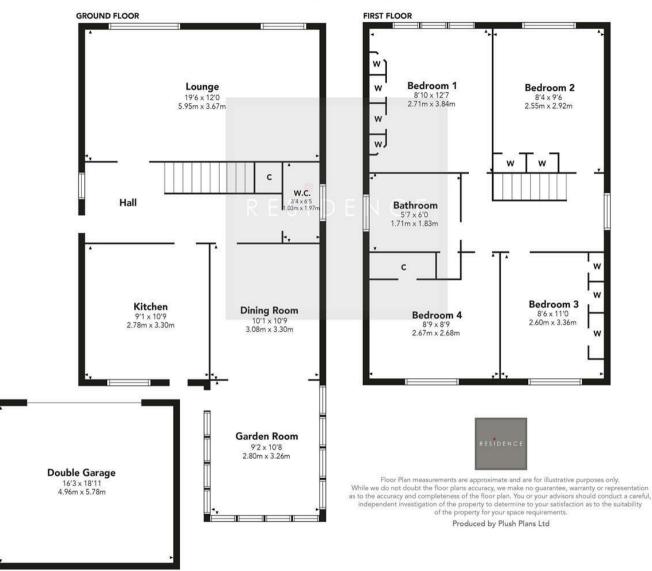

## 4 Bedrooms | 3 Public Rooms | 2 Bathrooms

Situated within a sought-after residential cul-de-sac, this 4 bedroomed Wimpey built detached villa offers a well-proportioned layout of apartments which are formed over 2 levels.

The property occupies an excellent position within established gardens and located at the end of the cul-de-sac.

The accommodation comprises. Reception hallway with staircase to the upper floor level, cloaks/wc with 2-piece suite, spacious lounge with aspects to front, formal dining room with access to a bright and airy garden room, modern fitted kitchen, 4 bedrooms and a modern fitted family bathroom with 4-piece suite.

1237.85 sq ft | EER = D

RESIDENCE

We believe these details to be accurate; however, they do not form any part of a contract. Fixtures and fittings are not included unless specified in the enclosed. Photographs are for general information and it must not be inferred that any item is included for sale with the property. All distances and measurements are approximate. Floorplans may not be to scale and are for illustration purposes only.