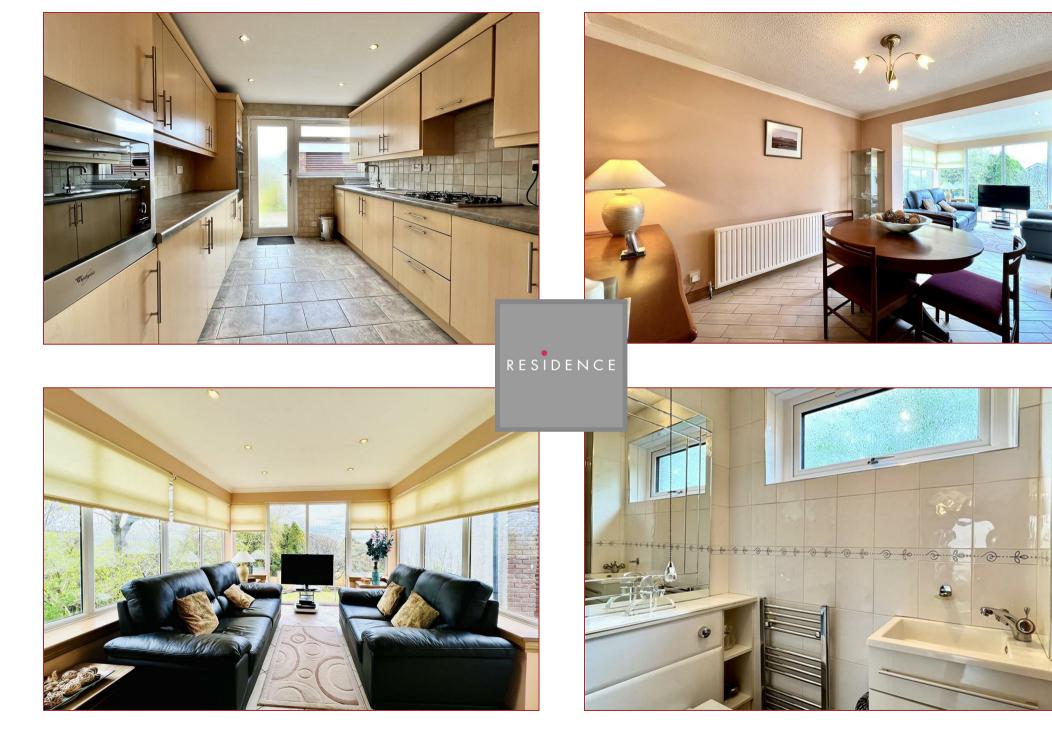

The property occupies an excellent position within established gardens and located at the end of the cul-de-sac.

The accommodation comprises. Reception hallway with staircase to the upper floor level, cloaks/wc with 2-piece suite, spacious lounge with aspects to front, formal dining room with access to a bright and airy garden room, modern fitted kitchen, 4 bedrooms and a modern fitted family bathroom with 4-piece suite.