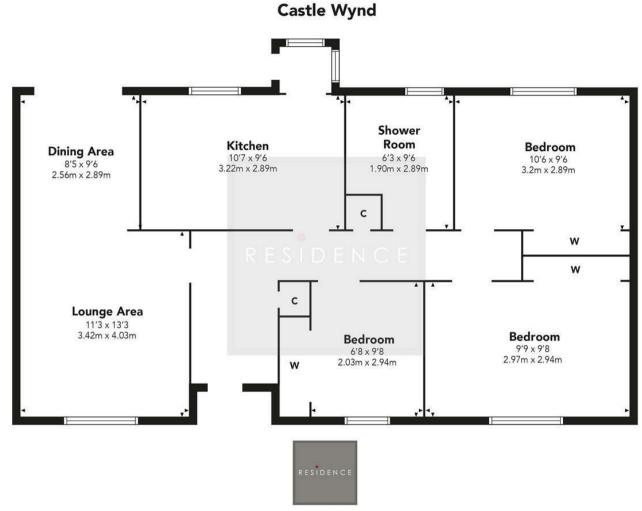

The floor plan shall provide you with a detailed layout of this well designed home, which comprises a reception hallway, a comfortable lounge with a dining area to the rear giving access to the rear garden, a modern fitted kitchen, a family shower room and three well proportioned bedrooms all with fitted wardrobes. Detached from the house is a single garage with an electric door and a driveway.

Council Tax Band - F

RESIDENCE

RESIDENCE

Floor Plan measurements are approximate and are for illustrative purposes only. While we do not doubt the floor plans accuracy, we make no guarantee, warranty or representation as to the accuracy and completeness of the floor plan. You or your advisors should conduct a careful, independent investigation of the property to determine to your satisfaction as to the suitability of the property for your space requirements.