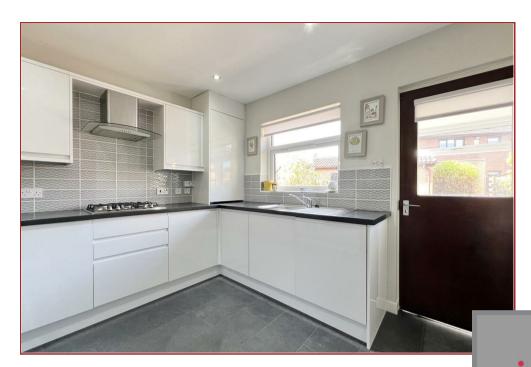

## 3 Bedrooms | 1 Public Rooms | 1 Bathrooms

This seldom available and particularly well kept detached bungalow sits within a quiet and popular cul-de-sac on a large corner plot.

The property has been very well cared for and features a shower room and a modern fitted kitchen. The comfortably sized and spacious property features gas central heating, double glazing and a house alarm.

The floor plan shall provide you with a detailed layout of this well designed home, which comprises a reception hallway, a comfortable lounge with a dining area to the rear giving access to the rear garden, a modern fitted kitchen, a family shower room and three well proportioned bedrooms all with fitted wardrobes. Detached from the house is a single garage with an electric door and a driveway.