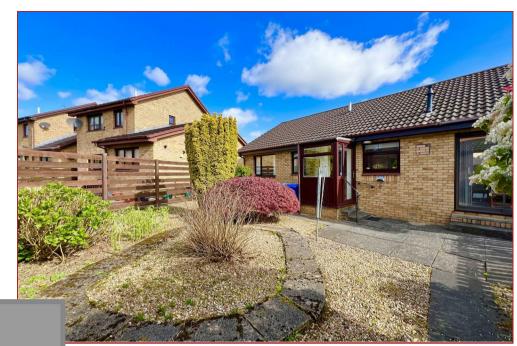

## 3 Bedrooms | 1 Public Rooms | 1 Bathrooms

This seldom available and particularly well kept detached bungalow sits within a quiet and popular cul-de-sac on a large corner plot.

The property has been very well cared for and features a shower room and a modern fitted kitchen. The comfortably sized and spacious property features gas central heating, double glazing and a house alarm.

The floor plan shall provide you with a detailed layout of this well designed home, which comprises a reception hallway, a comfortable lounge with a dining area to the rear giving access to the rear garden, a modern fitted kitchen, a family shower room and three well proportioned bedrooms all with fitted wardrobes. Detached from the house is a single garage with an electric door and a driveway.