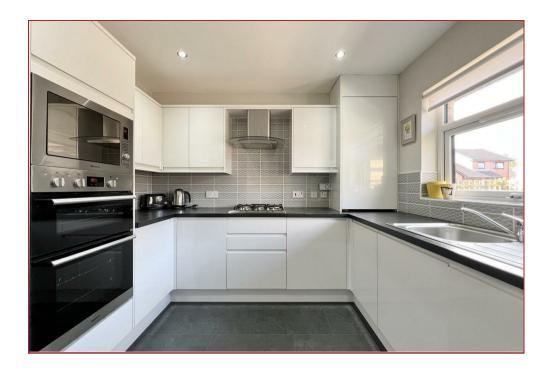

## 3 Bedrooms | 1 Public Rooms | 1 Bathrooms

This seldom available and particularly well kept detached bungalow sits within a quiet and popular cul-de-sac on a large corner plot.

The property has been very well cared for and features a shower room and a modern fitted kitchen. The comfortably sized and spacious property features gas central heating, double glazing and a house alarm.

The floor plan shall provide you with a detailed layout of this well designed home, which comprises a reception hallway, a comfortable lounge with a dining area to the rear giving access to the rear garden, a modern fitted kitchen, a family shower room and three well proportioned bedrooms all with fitted wardrobes. Detached from the house is a single garage with an electric door and a driveway.