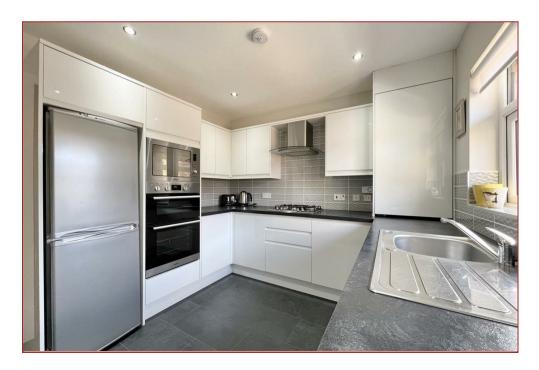

## 3 Bedrooms | 1 Public Rooms | 1 Bathrooms

This seldom available and particularly well kept detached bungalow sits within a quiet and popular cul-de-sac on a large corner plot.

The property has been very well cared for and features a shower room and a modern fitted kitchen. The comfortably sized and spacious property features gas central heating, double glazing and a house alarm.

The floor plan shall provide you with a detailed layout of this well designed home, which comprises a reception hallway, a comfortable lounge with a dining area to the rear giving access to the rear garden, a modern fitted kitchen, a family shower room and three well proportioned bedrooms all with fitted wardrobes. Detached from the house is a single garage with an electric door and a driveway.