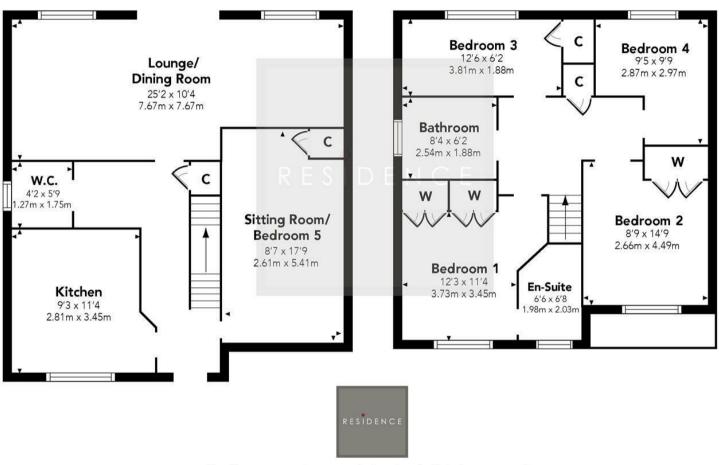

The accommodation comprises a reception hallway, a lounge/dining area with patio doors leading to the rear garden, a breakfasting kitchen, a cloakroom WC and a second public room (converted garage). On the upper level there are four bedrooms, a master en-suite and a four piece family bathroom.

## **Bramble Wynd**

Floor Plan measurements are approximate and are for illustrative purposes only. While we do not doubt the floor plans accuracy, we make no guarantee, warranty or representation as to the accuracy and completeness of the floor plan. You or your advisors should conduct a careful, independent investigation of the property to determine to your satisfaction as to the suitability of the property for your space requirements.