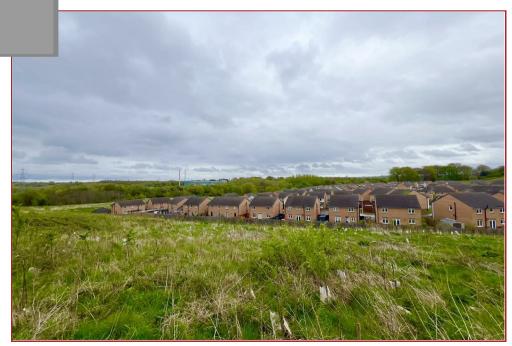

The property is elevated with uninterrupted views to the rear. To the front you will find a three car driveway with a lawn area.

Bramble Wynd is set within the modern Newton Farm development on the outskirts of Cambuslang and is well placed for schooling and public transport facilities. Cambuslang is a very popular suburb of Glasgow and provides excellent transport links into the city centre by bus or train from nearby Newton train station or if traveling by car, the M74 and M8 motorways provide great links to Glasgow and the surrounding towns. There are a good variety of shops on offer nearby with many popular high street names being represented, whilst primary and secondary schooling is close by. The surrounding towns/villages include Uddingston, East Kilbride, Hamilton and Rutherglen, providing a more comprehensive range of shops and excellent sporting leisure facilities on offer.