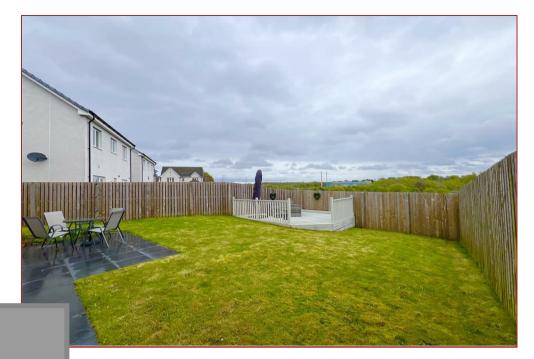

The property is elevated with uninterrupted views to the rear. To the front you will find a three car driveway with a lawn area.

Bramble Wynd is set within the modern Newton Farm development on the outskirts of Cambuslang and is well placed for schooling and public transport facilities. Cambuslang is a very popular suburb of Glasgow and provides excellent transport links into the city centre by bus or train from nearby Newton train station or if traveling by car, the M74 and M8 motorways provide great links to Glasgow and the surrounding towns. There are a good variety of shops on offer nearby with many popular high street names being represented, whilst primary and secondary schooling is close by. The surrounding towns/villages include Uddingston, East Kilbride, Hamilton and Rutherglen, providing a more comprehensive range of shops and excellent sporting leisure facilities on offer.