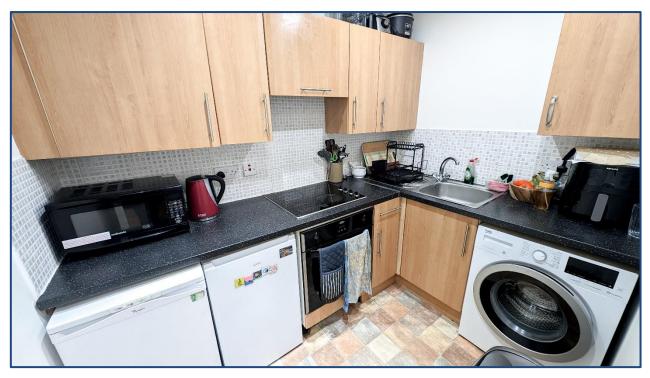

## 3 Bedroom 2<sup>nd</sup> Floor Flat

Hallway • Lounge • Kitchen 3 Double Bedrooms • Bathroom Secured Entry • Communal Garden Area

Village Estates are delighted to welcome to the market this modern 3 bedroom 2<sup>nd</sup> floor flat situated in Garnethill Street, Glasgow. Internally the property comprises of a welcoming hallway which leads to a fabulous size lounge. The hallway also leads to a spacious fitted kitchen which include a generous range of base and wall mounted units with integrated oven, hob and hood. The accommodation continues with 3 generous size double bedrooms with the 3<sup>rd</sup> bedroom boasting excellent storage. The accommodation is complete with a family bathroom comprising of a 3 piece white suite with electric shower over bath and side screen. The property boasts a system of gas central heating, fully double glazing and a secured entry system. Externally there is a communal garden space to the rear. Viewing is essential to fully appreciate the accommodation on offer in this modern 3 bedroom flat which is in truly walk in condition.