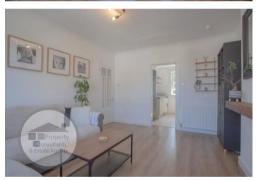

### **ENTRANCE VESTIBULE**

Entrance vestibule entered via PVC opaque double glazed door, carpeting.

# KITCHEN - 3.18 x 2.82 metres

With storage cupboard, ceramic sink, a range of floor mounted high gloss units, integrated fridge freezer, space for washing machine, rear facing PC double glazed window.