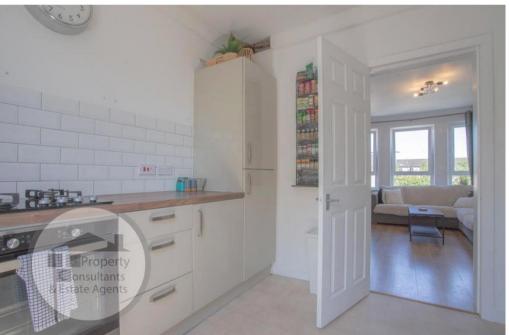

# KITCHEN - 3.18 x 2.82 metres

With storage cupboard, ceramic sink, a range of floor mounted high gloss units, integrated fridge freezer, space for washing machine, rear facing PC double glazed window.