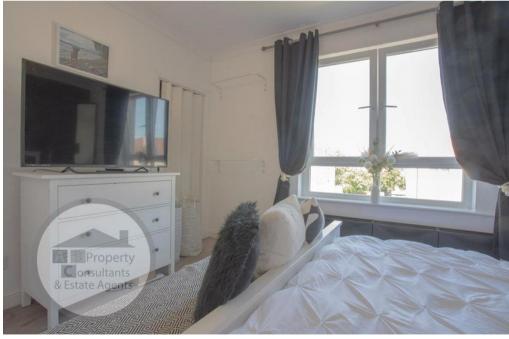

# MASTER BEDROOM - 3.84 x 3.45 metres

With front facing PVC double glazed window, wardrobe storage, modern laminate flooring, able to accommodate double bed.

### BEDROOM 2 - 4.39 x 3.02 metres

With laminate flooring, light décor, rear facing PVC double glazed window, able to accommodate double bed.