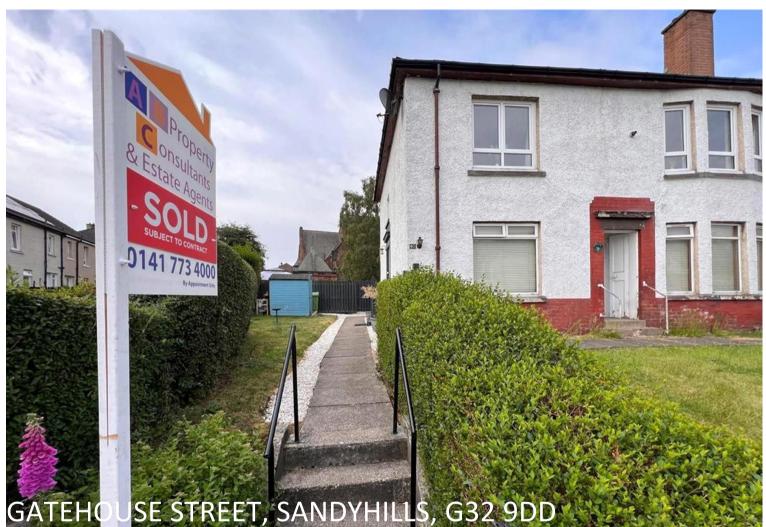

\*\*\*CLOSING DATE SET - 6/6/23 AT 12.30\*\*\*A 2 Bedroom Main Door Upper Cottage Flat With Excellent Size Gardens, Gas Central Heating, PVC Double Glazing, Modern Kitchen And Bathroom, Viewing Advised.

Offers Over £129,995 Freehold | A 2 Bedroom Main Door Upper Cottage Flat

# **GARDENS**

The property sits within generous size garden grounds to side and rear. Rear garden is laid out mainly to lawn with two separate sections.

Tenure: Freehold

• Communal and Private Gardens

Double Glazing