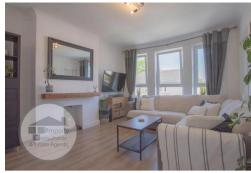

# LOUNGE - 3.70 x 4.63 metres

With laminate flooring, light décor, front facing PVC double glazed windows, good size storage cupboard, space for dining table and chairs if required.