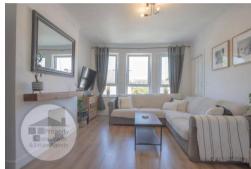

# LOUNGE - 3.70 x 4.63 metres

With laminate flooring, light décor, front facing PVC double glazed windows, good size storage cupboard, space for dining table and chairs if required.