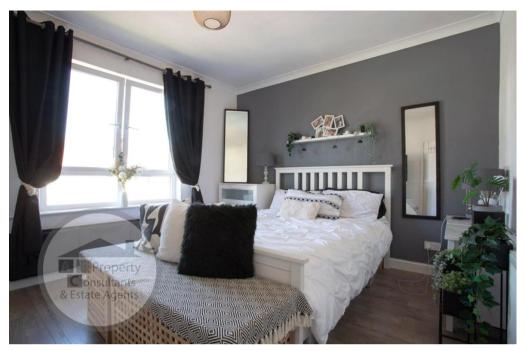

# MASTER BEDROOM - 3.84 x 3.45 metres

With front facing PVC double glazed window, wardrobe storage, modern laminate flooring, able to accommodate double bed.