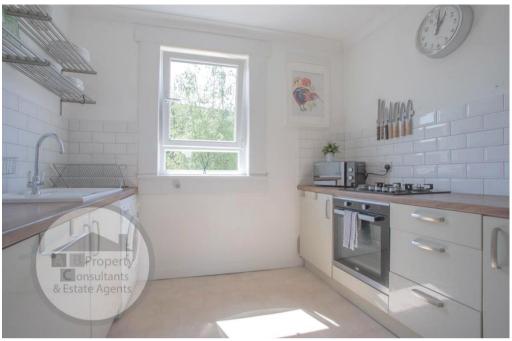

# KITCHEN - 3.18 x 2.82 metres

With storage cupboard, ceramic sink, a range of floor mounted high gloss units, integrated fridge freezer, space for washing machine, rear facing PC double glazed window.