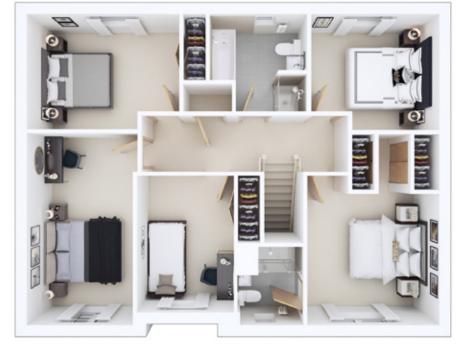

| FIRST FLOOR       |      |   |       |       |   |       |
|-------------------|------|---|-------|-------|---|-------|
| Principal Bedroom | 3.09 | х | 2.82m | 10′2″ | х | 9'3"  |
| Ensuite           | 1.85 | х | 1.50m | 6′1″  | х | 4′11″ |
| Bedroom 2         | 3.09 | х | 2.75m | 10'2" | х | 9′0″  |
| Bedroom 3         | 2.68 | х | 3.06m | 6'8"  | х | 10′0″ |
| Bathroom          | 2.04 | х | 1.90m | 6'8"  | х | 6'3"  |