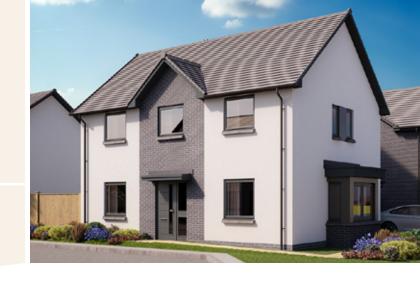

# **ALLANWATER CHRYSTON**

## Development Plan

3 bedroom semi detached villa

| FIRST FLOOR       |      |   |       |        |        |
|-------------------|------|---|-------|--------|--------|
| Principal Bedroom | 2.61 | х | 3.62m | 8′7″ x | 11′11″ |
| Bedroom 2         | 2.61 | х | 3.40m | 8′7″ x | 11′2″  |
| Bedroom 3         | 2.18 | х | 2.73m | 7′2″ x | 9′0″   |
| Bathroom          | 2.14 | х | 2.02m | 7′0″ x | 6'8"   |

| GROUND FLOOR   |      |   |       |         |       |
|----------------|------|---|-------|---------|-------|
| Lounge         | 4.07 | х | 4.37m | 13'4" x | 14'0" |
| Kitchen/Dining | 5.23 | х | 2.78m | 17'2" x | 9'2"  |
| WC             | 1.19 | х | 1.82m | 3′11″ x | 5′11″ |