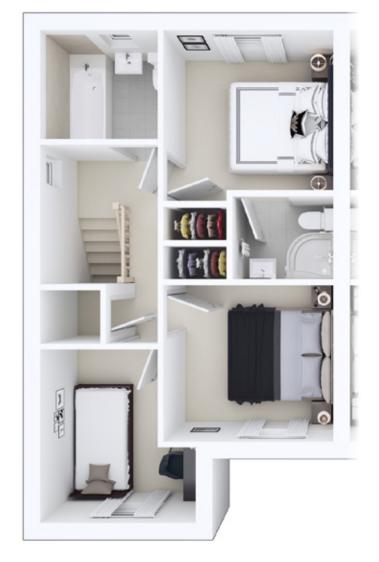

| FIRST FLOOR       |      |   |       |       |   |        |
|-------------------|------|---|-------|-------|---|--------|
| Principal Bedroom | 3.20 | х | 3.30m | 10'6" | х | 10′10″ |
| En suite          | 1.77 | х | 1.74m | 5′10″ | х | 5′9″   |
| Bedroom 2         | 3.73 | х | 2.66m | 12′3″ | х | 8'9"   |
| Bedroom 3         | 3.21 | х | 2.58m | 10'6" | х | 8′5″   |
| Bedroom 4         | 3.59 | х | 2.29m | 11′9″ | х | 7'6"   |
| Bathroom          | 2.00 | х | 2.12m | 6′7″  | х | 6′11″  |