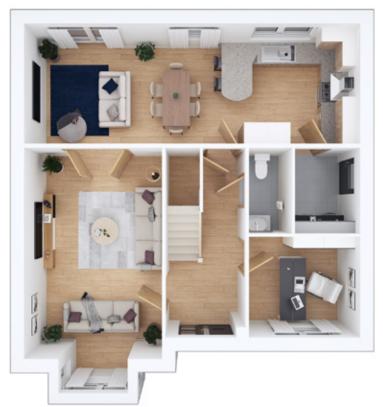

| GROUND FLOOR   |      |   |       |         |       |
|----------------|------|---|-------|---------|-------|
| Lounge         | 4.07 | х | 4.37m | 13'4" x | 14'0" |
| Kitchen/Dining | 5.23 | х | 2.78m | 17'2" x | 9'2"  |
| WC             | 1.19 | х | 1.82m | 3′11″ x | 5′11″ |

| GROUND FLOOR   |      |   |       |                |
|----------------|------|---|-------|----------------|
| Lounge         | 4.48 | х | 5.15m | 14′8″ x 16′11″ |
| Kitchen/Dining | 5.39 | х | 2.87m | 17'8" x 9'5"   |
| Utility        | 1.80 | х | 1.59m | 5′11″ x 5′3″   |
| WC             | 1.80 | х | 1.20m | 5′11" x 3′11"  |
| Garage         | 5.26 | х | 2.61m | 17′3″ x 8′7″   |

| GROUND FLOOR   |      |   |       |               |
|----------------|------|---|-------|---------------|
| Lounge         | 4.36 | х | 3.29m | 14′4″ x 11′0″ |
| Kitchen/Dining | 3.85 | х | 7.18m | 12'8" x 23'7" |
| Utility        | 1.50 | х | 2.10m | 4'11" x 6'11" |
| WC             | 1.50 | х | 1.56m | 4'11" x 5'1"  |

| GROUND FLOOR   |      |   |       |        |   |       |
|----------------|------|---|-------|--------|---|-------|
| Lounge         | 6.05 | х | 3.50m | 19′10″ | х | 11′6″ |
| Kitchen/Dining | 6.05 | х | 3.25m | 19'10" | х | 10'8" |
| WC             | 1.40 | х | 2.03m | 4′7″   | х | 6'8"  |
| Garage         | 7.07 | х | 3.17m | 23'2"  | х | 10′5″ |