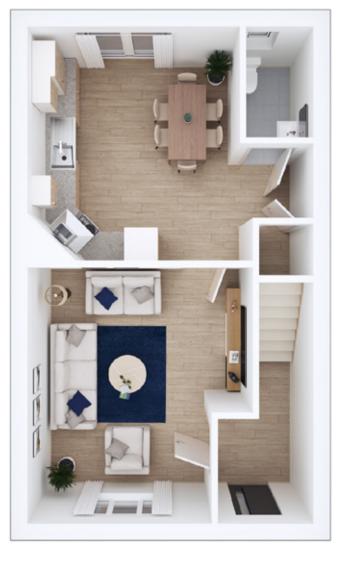

| GROUND FLOOR   |      |   |       |         |       |
|----------------|------|---|-------|---------|-------|
| Lounge         | 4.07 | х | 4.37m | 13'4" x | 14'0" |
| Kitchen/Dining | 5.23 | х | 2.78m | 17'2" x | 9'2"  |
| WC             | 1.19 | х | 1.82m | 3′11″ x | 5′11″ |