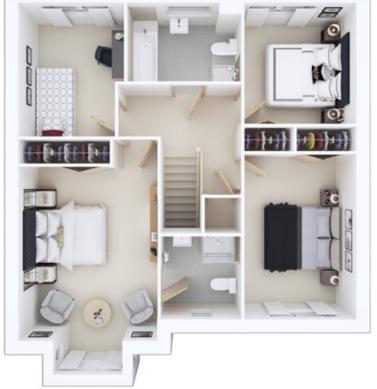

## Development Plan

3 bedroom semi detached villa

| FIRST FLOOR       |      |   |       |        |        |
|-------------------|------|---|-------|--------|--------|
| Principal Bedroom | 2.61 | х | 3.62m | 8′7″ x | 11′11″ |
| Bedroom 2         | 2.61 | х | 3.40m | 8′7″ x | 11′2″  |
| Bedroom 3         | 2.18 | х | 2.73m | 7′2″ x | 9′0″   |
| Bathroom          | 2.14 | х | 2.02m | 7′0″ x | 6'8"   |

| FIRST FLOOR       |      |   |       |       |   |       |
|-------------------|------|---|-------|-------|---|-------|
| Principal Bedroom | 3.09 | х | 2.82m | 10′2″ | х | 9'3"  |
| Ensuite           | 1.85 | х | 1.50m | 6′1″  | х | 4′11″ |
| Bedroom 2         | 3.09 | х | 2.75m | 10'2" | х | 9′0″  |
| Bedroom 3         | 2.68 | х | 3.06m | 6'8"  | х | 10′0″ |
| Bathroom          | 2.04 | х | 1.90m | 6'8"  | х | 6'3"  |

| FIRST FLOOR       |      |   |       |       |   |       |
|-------------------|------|---|-------|-------|---|-------|
| Principal Bedroom | 3.05 | х | 4.12m | 10'0" | x | 13'6" |
| En suite          | 1.18 | х | 2.14m | 3′10″ | x | 7′0"  |
| Bedroom 2         | 2.53 | х | 3.26m | 8′3″  | x | 10'8" |
| Bedroom 3         | 2.33 | х | 2.93m | 7′8″  | x | 9′7″  |
| Bedroom 4         | 2.84 | х | 3.00m | 9'4"  | x | 9′10″ |
| Bathroom          | 2.20 | х | 1.84m | 7′3″  | x | 6′0″  |

| FIRST FLOOR       |      |   |       |       |   |        |
|-------------------|------|---|-------|-------|---|--------|
| Principal Bedroom | 3.20 | х | 3.30m | 10'6" | х | 10′10″ |
| En suite          | 1.77 | х | 1.74m | 5′10″ | х | 5′9″   |
| Bedroom 2         | 3.73 | х | 2.66m | 12′3″ | х | 8'9"   |
| Bedroom 3         | 3.21 | х | 2.58m | 10'6" | х | 8′5″   |
| Bedroom 4         | 3.59 | х | 2.29m | 11′9″ | х | 7'6"   |
| Bathroom          | 2.00 | х | 2.12m | 6′7″  | х | 6′11″  |