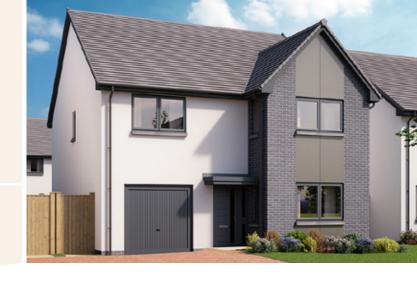

## Lewis

4 bedroom detached villa with garage

| FIRST FLOOR       |      |   |       |       |   |        |
|-------------------|------|---|-------|-------|---|--------|
| Principal Bedroom | 4.75 | х | 3.14m | 15′7″ | х | 10′3″  |
| En suite          | 1.49 | х | 2.21m | 4′10″ | х | 7′3″   |
| Bedroom 2         | 3.29 | х | 3.34m | 10'9" | х | 10′11″ |
| Bedroom 3         | 3.12 | х | 3.28m | 10'2" | х | 10′9″  |
| Bedroom 4         | 3.12 | х | 3.40m | 10'2" | х | 11′1″  |
| Bathroom          | 1.98 | х | 2.20m | 6′5″  | х | 7′2″   |