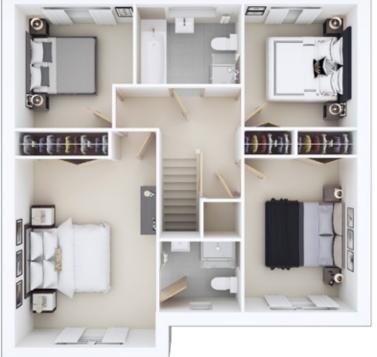

## Development Plan

3 bedroom semi detached villa

| FIRST FLOOR       |      |   |       |        |        |
|-------------------|------|---|-------|--------|--------|
| Principal Bedroom | 2.61 | х | 3.62m | 8′7″ x | 11′11″ |
| Bedroom 2         | 2.61 | х | 3.40m | 8′7″ x | 11′2″  |
| Bedroom 3         | 2.18 | х | 2.73m | 7′2″ x | 9′0″   |
| Bathroom          | 2.14 | х | 2.02m | 7′0″ x | 6'8"   |

| FIRST FLOOR       |      |   |       |       |   |       |
|-------------------|------|---|-------|-------|---|-------|
| Principal Bedroom | 3.09 | х | 2.82m | 10′2″ | х | 9'3"  |
| Ensuite           | 1.85 | х | 1.50m | 6′1″  | х | 4′11″ |
| Bedroom 2         | 3.09 | х | 2.75m | 10'2" | х | 9′0″  |
| Bedroom 3         | 2.68 | х | 3.06m | 6'8"  | х | 10′0″ |
| Bathroom          | 2.04 | х | 1.90m | 6'8"  | х | 6'3"  |

| FIRST FLOOR       |      |   |       |       |   |       |
|-------------------|------|---|-------|-------|---|-------|
| Principal Bedroom | 3.05 | х | 4.12m | 10'0" | x | 13'6" |
| En suite          | 1.18 | х | 2.14m | 3′10″ | x | 7′0"  |
| Bedroom 2         | 2.53 | х | 3.26m | 8′3″  | x | 10'8" |
| Bedroom 3         | 2.33 | х | 2.93m | 7′8″  | x | 9′7″  |
| Bedroom 4         | 2.84 | х | 3.00m | 9'4"  | x | 9′10″ |
| Bathroom          | 2.20 | х | 1.84m | 7′3″  | x | 6′0″  |

| FIRST FLOOR       |      |   |       |       |   |        |
|-------------------|------|---|-------|-------|---|--------|
| Principal Bedroom | 3.20 | х | 3.30m | 10'6" | х | 10′10″ |
| En suite          | 1.77 | х | 1.74m | 5′10″ | х | 5′9″   |
| Bedroom 2         | 3.73 | х | 2.66m | 12′3″ | х | 8'9"   |
| Bedroom 3         | 3.21 | х | 2.58m | 10'6" | х | 8′5″   |
| Bedroom 4         | 3.59 | х | 2.29m | 11′9″ | х | 7'6"   |
| Bathroom          | 2.00 | х | 2.12m | 6′7″  | х | 6′11″  |

| FIRST FLOOR       |      |   |       |       |   |       |
|-------------------|------|---|-------|-------|---|-------|
| Principal Bedroom | 3.16 | х | 3.75m | 10′4″ | х | 12'4" |
| En suite 1        | 3.16 | х | 1.50m | 10'4" | х | 4'11" |
| Bedroom 2         | 3.00 | х | 3.50m | 9′10″ | х | 11'6" |
| En suite 2        | 2.94 | х | 1.40m | 9'8"  | х | 4'7"  |
| Bedroom 3         | 3.05 | х | 3.14m | 10′0″ | х | 10'5" |
| Bedroom 4         | 2.18 | х | 3.14m | 7′2″  | х | 10'5" |
| Bathroom          | 2.24 | х | 2.00m | 7'4"  | х | 6′7″  |

## Lewis

4 bedroom detached villa with garage

| FIRST FLOOR       |      |   |       |       |   |        |
|-------------------|------|---|-------|-------|---|--------|
| Principal Bedroom | 4.75 | х | 3.14m | 15′7″ | х | 10′3″  |
| En suite          | 1.49 | х | 2.21m | 4′10″ | х | 7′3″   |
| Bedroom 2         | 3.29 | х | 3.34m | 10'9" | х | 10′11″ |
| Bedroom 3         | 3.12 | х | 3.28m | 10'2" | х | 10′9″  |
| Bedroom 4         | 3.12 | х | 3.40m | 10'2" | х | 11′1″  |
| Bathroom          | 1.98 | х | 2.20m | 6′5″  | х | 7′2″   |

| FIRST FLOOR       |      |   |       |       |   |        |
|-------------------|------|---|-------|-------|---|--------|
| Principal Bedroom | 3.59 | х | 4.81m | 11′9″ | х | 15′9″  |
| En suite          | 2.04 | Х | 1.79m | 6'8"  | х | 5′10″  |
| Bedroom 2         | 2.87 | х | 3.93m | 9′5″  | х | 12′11″ |
| Bedroom 3         | 2.87 | х | 3.12m | 9'5"  | х | 10′3″  |
| Bedroom 4         | 3.00 | х | 3.14m | 9'10" | х | 10′4″  |
| Bathroom          | 2.68 | х | 2.01m | 8'10" | х | 6′7″   |

| FIRST FLOOR       |      |   |       |        |   |       |
|-------------------|------|---|-------|--------|---|-------|
| Principal Bedroom | 3.60 | х | 4.50m | 11′10″ | х | 14′9″ |
| En suite          | 2.08 | х | 2.12m | 6′10″  | х | 6′11″ |
| Bedroom 2         | 2.88 | х | 4.27m | 9′5″   | х | 14'0" |
| Bedroom 3         | 2.88 | х | 3.12m | 9'5"   | х | 10'3" |
| Bedroom 4         | 2.72 | х | 3.44m | 8'11"  | х | 11′3″ |
| Bathroom          | 2.95 | х | 2.01m | 9′8″   | х | 6′7″  |

| FIRST FLOOR       |               |        |        |  |  |  |
|-------------------|---------------|--------|--------|--|--|--|
| Principal Bedroom | 3.45<br>11′4″ | x<br>x |        |  |  |  |
| En suite          | 1.75          | x      | 2.04m  |  |  |  |
|                   | 5′9″          | x      | 6'8"   |  |  |  |
| Bedroom 2         | 3.35<br>11′0″ | x<br>x | 0.00   |  |  |  |
| Bedroom 3         | 4.02<br>13'2" | x<br>x |        |  |  |  |
| Bedroom 4         | 2.79          | x      | 5.08m  |  |  |  |
|                   | 9'2"          | x      | 16'8"  |  |  |  |
| Bedroom 5         | 2.59          | x      | 3.63m  |  |  |  |
|                   | 8'6"          | x      | 11′11″ |  |  |  |
| Bathroom          | 2.60          | x      | 2.54m  |  |  |  |
|                   | 8'6"          | x      | 8'4"   |  |  |  |