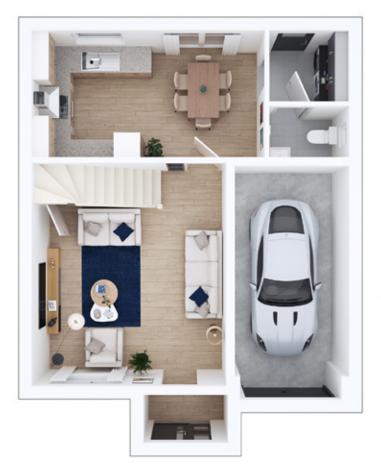

| GROUND FLOOR   |      |   |       |         |       |
|----------------|------|---|-------|---------|-------|
| Lounge         | 4.07 | х | 4.37m | 13'4" x | 14'0" |
| Kitchen/Dining | 5.23 | х | 2.78m | 17'2" x | 9'2"  |
| WC             | 1.19 | х | 1.82m | 3′11″ x | 5′11″ |

| GROUND FLOOR   |      |   |       |                |
|----------------|------|---|-------|----------------|
| Lounge         | 4.48 | х | 5.15m | 14′8″ x 16′11″ |
| Kitchen/Dining | 5.39 | х | 2.87m | 17'8" x 9'5"   |
| Utility        | 1.80 | х | 1.59m | 5′11″ x 5′3″   |
| WC             | 1.80 | х | 1.20m | 5′11" x 3′11"  |
| Garage         | 5.26 | х | 2.61m | 17′3″ x 8′7″   |

| GROUND FLOOR   |      |   |       |               |
|----------------|------|---|-------|---------------|
| Lounge         | 4.36 | х | 3.29m | 14′4″ x 11′0″ |
| Kitchen/Dining | 3.85 | х | 7.18m | 12'8" x 23'7" |
| Utility        | 1.50 | х | 2.10m | 4'11" x 6'11" |
| WC             | 1.50 | х | 1.56m | 4'11" x 5'1"  |

| GROUND FLOOR   |      |   |       |        |   |       |
|----------------|------|---|-------|--------|---|-------|
| Lounge         | 6.05 | х | 3.50m | 19′10″ | х | 11′6″ |
| Kitchen/Dining | 6.05 | х | 3.25m | 19'10" | х | 10'8" |
| WC             | 1.40 | х | 2.03m | 4′7″   | х | 6'8"  |
| Garage         | 7.07 | х | 3.17m | 23'2"  | х | 10′5″ |

| GROUND FLOOR   |      |   |       |        |   |        |
|----------------|------|---|-------|--------|---|--------|
| Lounge         | 3.34 | х | 5.87m | 10′11″ | х | 19'3"  |
| Kitchen/Dining | 4.38 | х | 4.75m | 14'4"  | х | 15′7″  |
| Utility        | 1.49 | х | 1.88m | 4′10″  | х | 6'2"   |
| WC             | 1.50 | х | 1.88m | 4′11″  | х | 6'2"   |
| Garage         | 3.00 | х | 7.00m | 9′10″  | х | 22'11" |

| GROUND FLOOR      |      |   |       |        |   |       |
|-------------------|------|---|-------|--------|---|-------|
| Lounge            | 3.58 | х | 5.49m | 11′9″  | х | 18'0" |
| Kitchen/Breakfast | 3.64 | х | 4.12m | 11′11″ | х | 13'6" |
| Dining Room       | 3.08 | х | 3.11m | 10′1″  | х | 10'2" |
| Family Room       | 2.85 | х | 3.72m | 9'4"   | х | 12'2" |
| Utility           | 1.80 | х | 1.81m | 5′11″  | х | 5′11″ |
| WC                | 1.80 | х | 1.30m | 5′11″  | х | 4'3"  |