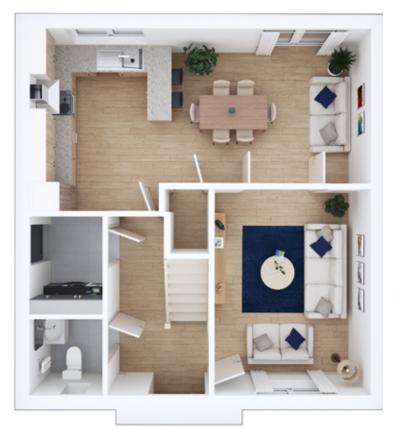

| GROUND FLOOR   |      |   |       |         |       |
|----------------|------|---|-------|---------|-------|
| Lounge         | 4.07 | х | 4.37m | 13'4" x | 14'0" |
| Kitchen/Dining | 5.23 | х | 2.78m | 17'2" x | 9'2"  |
| WC             | 1.19 | х | 1.82m | 3′11″ x | 5′11″ |