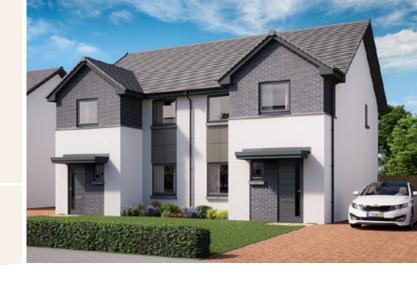

A selection of 3, 4 & 5 bedroom villas

# Chryston

### SHOWHOME & VIEWHOME OPEN

Thursday - Monday, 11am - 5.30pm

Sat Nav: G69 9JY



# **ALLANWATER CHRYSTON**

## Development Plan









3 bedroom semi detached villa









| FIRST FLOOR       |      |   |       |        |        |
|-------------------|------|---|-------|--------|--------|
| Principal Bedroom | 2.61 | х | 3.62m | 8′7″ x | 11′11″ |
| Bedroom 2         | 2.61 | х | 3.40m | 8′7″ x | 11′2″  |
| Bedroom 3         | 2.18 | х | 2.73m | 7′2″ x | 9′0″   |
| Bathroom          | 2.14 | х | 2.02m | 7′0″ x | 6'8"   |











| GROUND FLOOR   |      |   |       |         |       |
|----------------|------|---|-------|---------|-------|
| Lounge         | 4.07 | х | 4.37m | 13'4" x | 14'0" |
| Kitchen/Dining | 5.23 | х | 2.78m | 17'2" x | 9'2"  |
| WC             | 1.19 | х | 1.82m | 3′11″ x | 5′11″ |



| FIRST FLOOR       |      |   |       |       |   |       |
|-------------------|------|---|-------|-------|---|-------|
| Principal Bedroom | 3.09 | х | 2.82m | 10′2″ | х | 9'3"  |
| Ensuite           | 1.85 | х | 1.50m | 6′1″  | х | 4′11″ |
| Bedroom 2         | 3.09 | х | 2.75m | 10'2" | х | 9′0″  |
| Bedroom 3         | 2.68 | х | 3.06m | 6'8"  | х | 10′0″ |
| Bathroom          | 2.04 | х | 1.90m | 6'8"  | х | 6'3"  |











| GROUND FLOOR   |      |   |       |                |
|----------------|--