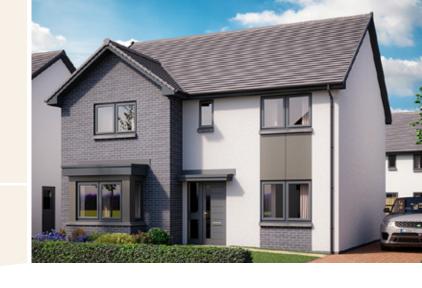

cipal Bedroom | 4.75 | х | 3.14m | 15′7″ | х | 10′3″  |
| En suite          | 1.49 | х | 2.21m | 4′10″ | х | 7′3″   |
| Bedroom 2         | 3.29 | х | 3.34m | 10'9" | х | 10′11″ |
| Bedroom 3         | 3.12 | х | 3.28m | 10'2" | х | 10′9″  |
| Bedroom 4         | 3.12 | х | 3.40m | 10'2" | х | 11′1″  |
| Bathroom          | 1.98 | х | 2.20m | 6′5″  | х | 7′2″   |



| GROUND FLOOR   |      |   |       |        |   |        |
|----------------|------|---|-------|--------|---|--------|
| Lounge         | 3.34 | х | 5.87m | 10′11″ | х | 19'3"  |
| Kitchen/Dining | 4.38 | х | 4.75m | 14'4"  | х | 15′7″  |
| Utility        | 1.49 | х | 1.88m | 4′10″  | х | 6'2"   |
| WC             | 1.50 | х | 1.88m | 4′11″  | х | 6'2"   |
| Garage         | 3.00 | х | 7.00m | 9′10″  | х | 22'11" |















| GROUND FLOOR      |      |   |       |        |   |       |
|-------------------|------|---|-------|--------|---|-------|
| Lounge            | 3.58 | х | 5.49m | 11′9″  | х | 18'0" |
| Kitchen/Breakfast | 3.64 | х | 4.12m | 11′11″ | х | 13'6" |
| Dining Room       | 3.08 | х | 3.11m | 10′1″  | х | 10'2" |
| Family Room       | 2.85 | х | 3.72m | 9'4"   | х | 12'2" |
| Utility           | 1.80 | х | 1.81m | 5′11″  | х | 5′11″ |
| WC                | 1.80 | х | 1.30m | 5′11″  | х | 4'3"  |

| FIRST FLOOR       |      |   |       |       |   |        |
|-------------------|------|---|-------|-------|---|--------|
| Principal Bedroom | 3.59 | х | 4.81m | 11′9″ | х | 15′9″  |
| En suite          | 2.04 | Х | 1.79m | 6'8"  | х | 5′10″  |
| Bedroom 2         | 2.87 | х | 3.93m | 9′5″  | х