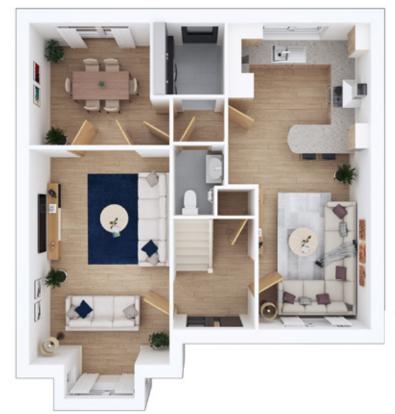

| GROUND FLOOR   |      |   |       |         |       |
|----------------|------|---|-------|---------|-------|
| Lounge         | 4.07 | х | 4.37m | 13'4" x | 14'0" |
| Kitchen/Dining | 5.23 | х | 2.78m | 17'2" x | 9'2"  |
| WC             | 1.19 | х | 1.82m | 3′11″ x | 5′11″ |

| GROUND FLOOR   |      |   |       |                |
|----------------|------|---|-------|----------------|
| Lounge         | 4.48 | х | 5.15m | 14′8″ x 16′11″ |
| Kitchen/Dining | 5.39 | х | 2.87m | 17'8" x 9'5"   |
| Utility        | 1.80 | х | 1.59m | 5′11″ x 5′3″   |
| WC             | 1.80 | х | 1.20m | 5′11" x 3′11"  |
| Garage         | 5.26 | х | 2.61m | 17′3″ x 8′7″   |

| GROUND FLOOR   |      |   |       |               |
|----------------|------|---|-------|---------------|
| Lounge         | 4.36 | х | 3.29m | 14′4″ x 11′0″ |
| Kitchen/Dining | 3.85 | х | 7.18m | 12'8" x 23'7" |
| Utility        | 1.50 | х | 2.10m | 4'11" x 6'11" |
| WC             | 1.50 | х | 1.56m | 4'11" x 5'1"  |

| GROUND FLOOR   |      |   |       |        |   |       |
|----------------|------|---|-------|--------|---|-------|
| Lounge         | 6.05 | х | 3.50m | 19′10″ | х | 11′6″ |
| Kitchen/Dining | 6.05 | х | 3.25m | 19'10" | х | 10'8" |
| WC             | 1.40 | х | 2.03m | 4′7″   | х | 6'8"  |
| Garage         | 7.07 | х | 3.17m | 23'2"  | х | 10′5″ |

| GROUND FLOOR   |      |   |       |        |   |        |
|----------------|------|---|-------|--------|---|--------|
| Lounge         | 3.34 | х | 5.87m | 10′11″ | х | 19'3"  |
| Kitchen/Dining | 4.38 | х | 4.75m | 14'4"  | х | 15′7″  |
| Utility        | 1.49 | х | 1.88m | 4′10″  | х | 6'2"   |
| WC             | 1.50 | х | 1.88m | 4′11″  | х | 6'2"   |
| Garage         | 3.00 | х | 7.00m | 9′10″  | х | 22'11" |

| GROUND FLOOR      |      |   |       |        |   |       |
|-------------------|------|---|-------|--------|---|-------|
| Lounge            | 3.58 | х | 5.49m | 11′9″  | х | 18'0" |
| Kitchen/Breakfast | 3.64 | х | 4.12m | 11′11″ | х | 13'6" |
| Dining Room       | 3.08 | х | 3.11m | 10′1″  | х | 10'2" |
| Family Room       | 2.85 | х | 3.72m | 9'4"   | х | 12'2" |
| Utility           | 1.80 | х | 1.81m | 5′11″  | х | 5′11″ |
| WC                | 1.80 | х | 1.30m | 5′11″  | х | 4'3"  |

## Morar

5 bedroom detached villa

| GROUND FLOOR  |      |   |        |       |   |       |
|---------------|------|---|--------|-------|---|-------|
| Lounge        | 3.58 | х | 5.49m  | 11′9″ | х | 18'0" |
| Kitchen       | 3.52 | х | 3.11m  | 11′7″ | х | 10'2" |
| Family/Dining | 5.24 | х | 3.11m  | 17′2″ | х | 10'2" |
| Bedroom 5     | 2.88 | х | 2.60m  | 9′5″  | х | 8'6"  |
| Utility       | 1.67 | х | 2.23m  | 5'6"  | х | 7'4"  |
| WC            | 1.10 | х | 2.23 m | 3′7″  | х | 7'4"  |

## Galloway

5 bedroom detached villa with garage

| GROUND FLOOR      |               |        |                |
|-------------------|---------------|--------|----------------|
| Lounge            | 3.44<br>11′3″ |        | 5.05m<br>16′7″ |
| Kitchen/Breakfast | 5.53<br>18'2" |        | 3.01m<br>9'11" |
| Dining Room       | 3.44<br>11′3″ |        | 3.03m<br>9'11" |
| Family Room       | 2.47<br>8′1″  |        | 3.40m<br>11′2″ |
| Utility           | 1.70<br>5′7″  |        | 2.41m<br>7′11″ |
| WC                | 1.79<br>5′10″ |        | 1.20m<br>3′11″ |
| Garage            | 5.58<br>18'4" | x<br>x | 2.65m<br>8′8″  |