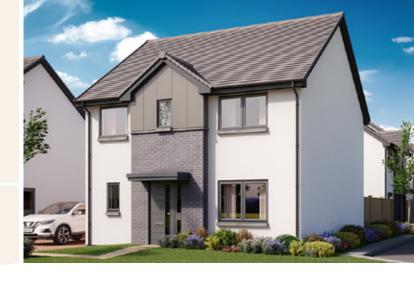

# **ALLANWATER CHRYSTON**

## Development Plan

3 bedroom semi detached villa

| FIRST FLOOR       |      |   |       |        |        |
|-------------------|------|---|-------|--------|--------|
| Principal Bedroom | 2.61 | х | 3.62m | 8′7″ x | 11′11″ |
| Bedroom 2         | 2.61 | х | 3.40m | 8′7″ x | 11′2″  |
| Bedroom 3         | 2.18 | х | 2.73m | 7′2″ x | 9′0″   |
| Bathroom          | 2.14 | х | 2.02m | 7′0″ x | 6'8"   |

| GROUND FLOOR   |      |   |       |         |       |
|----------------|------|---|-------|---------|-------|
| Lounge         | 4.07 | х | 4.37m | 13'4" x | 14'0" |
| Kitchen/Dining | 5.23 | х | 2.78m | 17'2" x | 9'2"  |
| WC             | 1.19 | х | 1.82m | 3′11″ x | 5′11″ |