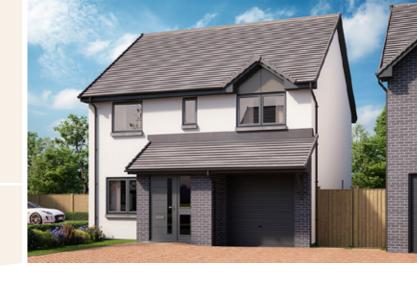

x | 9′0″   |
| Bathroom          | 2.14 | х | 2.02m | 7′0″ x | 6'8"   |











| GROUND FLOOR   |      |   |       |         |       |
|----------------|------|---|-------|---------|-------|
| Lounge         | 4.07 | х | 4.37m | 13'4" x | 14'0" |
| Kitchen/Dining | 5.23 | х | 2.78m | 17'2" x | 9'2"  |
| WC             | 1.19 | х | 1.82m | 3′11″ x | 5′11″ |



| FIRST FLOOR       |      |   |       |       |   |       |
|-------------------|------|---|-------|-------|---|-------|
| Principal Bedroom | 3.09 | х | 2.82m | 10′2″ | х | 9'3"  |
| Ensuite           | 1.85 | х | 1.50m | 6′1″  | х | 4′11″ |
| Bedroom 2         | 3.09 | х | 2.75m | 10'2" | х | 9′0″  |
| Bedroom 3         | 2.68 | х | 3.06m | 6'8"  | х | 10′0″ |
| Bathroom          | 2.04 | х | 1.90m | 6'8"  | х | 6'3"  |











| GROUND FLOOR   |      |   |       |                |
|----------------|------|---|-------|----------------|
| Lounge         | 4.48 | х | 5.15m | 14′8″ x 16′11″ |
| Kitchen/Dining | 5.39 | х | 2.87m | 17'8" x 9'5"   |
| Utility        | 1.80 | х | 1.59m | 5′11″ x 5′3″   |
| WC             | 1.80 | х | 1.20m | 5′11" x 3′11"  |
| Garage         | 5.26 | х | 2.61m | 17′3″ x 8′7″   |

| FIRST FLOOR       |      |   |       |       |   |       |
|-------------------|------|---|-------|-------|---|-------|
| Principal Bedroom | 3.05 | х | 4.12m | 10'0" | x | 13'6" |
| En suite          | 1.18 | х | 2.14m | 3′10″ | x | 7′0"  |
| Bedroom 2         | 2.53 | х | 3.26m | 8′3″  | x | 10'8" |
| Bedroom 3         | 2.33 | х | 2.93m | 7′8″  | x | 9′7″  |
| Bedroom 4         | 2.84 | х | 3.00m | 9'4