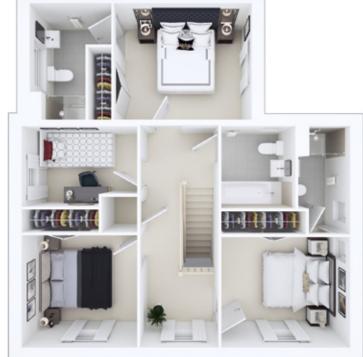

| FIRST FLOOR       |      |   |       |       |   |       |
|-------------------|------|---|-------|-------|---|-------|
| Principal Bedroom | 3.09 | х | 2.82m | 10′2″ | х | 9'3"  |
| Ensuite           | 1.85 | х | 1.50m | 6′1″  | х | 4′11″ |
| Bedroom 2         | 3.09 | х | 2.75m | 10'2" | х | 9′0″  |
| Bedroom 3         | 2.68 | х | 3.06m | 6'8"  | х | 10′0″ |
| Bathroom          | 2.04 | х | 1.90m | 6'8"  | х | 6'3"  |