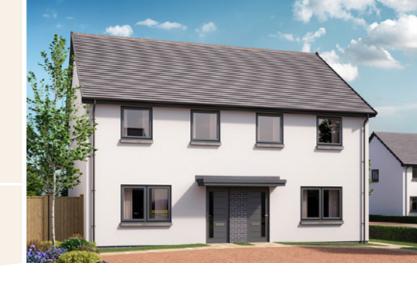

## Development Plan

3 bedroom semi detached villa

| FIRST FLOOR       |      |   |       |        |        |
|-------------------|------|---|-------|--------|--------|
| Principal Bedroom | 2.61 | х | 3.62m | 8′7″ x | 11′11″ |
| Bedroom 2         | 2.61 | х | 3.40m | 8′7″ x | 11′2″  |
| Bedroom 3         | 2.18 | х | 2.73m | 7′2″ x | 9′0″   |
| Bathroom          | 2.14 | х | 2.02m | 7′0″ x | 6'8"   |

| GROUND FLOOR   |      |   |       |         |       |
|----------------|------|---|-------|---------|-------|
| Lounge         | 4.07 | х | 4.37m | 13'4" x | 14'0" |
| Kitchen/Dining | 5.23 | х | 2.78m | 17'2" x | 9'2"  |
| WC             | 1.19 | х | 1.82m | 3′11″ x | 5′11″ |