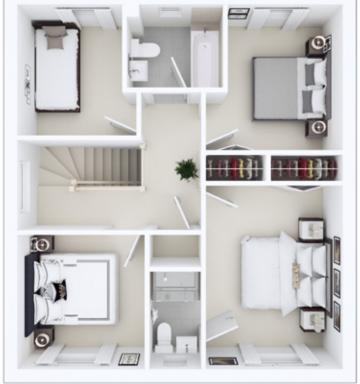

## Development Plan

3 bedroom semi detached villa

| FIRST FLOOR       |      |   |       |        |        |
|-------------------|------|---|-------|--------|--------|
| Principal Bedroom | 2.61 | х | 3.62m | 8′7″ x | 11′11″ |
| Bedroom 2         | 2.61 | х | 3.40m | 8′7″ x | 11′2″  |
| Bedroom 3         | 2.18 | х | 2.73m | 7′2″ x | 9′0″   |
| Bathroom          | 2.14 | х | 2.02m | 7′0″ x | 6'8"   |

| FIRST FLOOR       |      |   |       |       |   |       |
|-------------------|------|---|-------|-------|---|-------|
| Principal Bedroom | 3.09 | х | 2.82m | 10′2″ | х | 9'3"  |
| Ensuite           | 1.85 | х | 1.50m | 6′1″  | х | 4′11″ |
| Bedroom 2         | 3.09 | х | 2.75m | 10'2" | х | 9′0″  |
| Bedroom 3         | 2.68 | х | 3.06m | 6'8"  | х | 10′0″ |
| Bathroom          | 2.04 | х | 1.90m | 6'8"  | х | 6'3"  |

| FIRST FLOOR       |      |   |       |       |   |       |
|-------------------|------|---|-------|-------|---|-------|
| Principal Bedroom | 3.05 | х | 4.12m | 10'0" | x | 13'6" |
| En suite          | 1.18 | х | 2.14m | 3′10″ | x | 7′0"  |
| Bedroom 2         | 2.53 | х | 3.26m | 8′3″  | x | 10'8" |
| Bedroom 3         | 2.33 | х | 2.93m | 7′8″  | x | 9′7″  |
| Bedroom 4         | 2.84 | х | 3.00m | 9'4"  | x | 9′10″ |
| Bathroom          | 2.20 | х | 1.84m | 7′3″  | x | 6′0″  |

| FIRST FLOOR       |      |   |       |       |   |        |
|-------------------|------|---|-------|-------|---|--------|
| Principal Bedroom | 3.20 | х | 3.30m | 10'6" | х | 10′10″ |
| En suite          | 1.77 | х | 1.74m | 5′10″ | х | 5′9″   |
| Bedroom 2         | 3.73 | х | 2.66m | 12′3″ | х | 8'9"   |
| Bedroom 3         | 3.21 | х | 2.58m | 10'6" | х | 8′5″   |
| Bedroom 4         | 3.59 | х | 2.29m | 11′9″ | х | 7'6"   |
| Bathroom          | 2.00 | х | 2.12m | 6′7″  | х | 6′11″  |

| FIRST FLOOR       |      |   |       |       |   |       |
|-------------------|------|---|-------|-------|---|-------|
| Principal Bedroom | 3.16 | х | 3.75m | 10′4″ | х | 12'4" |
| En suite 1        | 3.16 | х | 1.50m | 10'4" | х | 4'11" |
| Bedroom 2         | 3.00 | х | 3.50m | 9′10″ | х | 11'6" |
| En suite 2        | 2.94 | х | 1.40m | 9'8"  | х | 4'7"  |
| Bedroom 3         | 3.05 | х | 3.14m | 10′0″ | х | 10'5" |
| Bedroom 4         | 2.18 | х | 3.14m | 7′2″  | х | 10'5" |
| Bathroom          | 2.24 | х | 2.00m | 7'4"  | х | 6′7″  |

## Lewis

4 bedroom detached villa with garage

| FIRST FLOOR       |      |   |       |       |   |        |
|-------------------|------|---|-------|-------|---|--------|
| Principal Bedroom | 4.75 | х | 3.14m | 15′7″ | х | 10′3″  |
| En suite          | 1.49 | х | 2.21m | 4′10″ | х | 7′3″   |
| Bedroom 2         | 3.29 | х | 3.34m | 10'9" | х | 10′11″ |
| Bedroom 3         | 3.12 | х | 3.28m | 10'2" | х | 10′9″  |
| Bedroom 4         | 3.12 | х | 3.40m | 10'2" | х | 11′1″  |
| Bathroom          | 1.98 | х | 2.20m | 6′5″  | х | 7′2″   |

| FIRST FLOOR       |      |   |       |       |   |        |
|-------------------|------|---|-------|-------|---|--------|
| Principal Bedroom | 3.59 | х | 4.81m | 11′9″ | х | 15′9″  |
| En suite          | 2.04 | Х | 1.79m | 6'8"  | х | 5′10″  |
| Bedroom 2         | 2.87 | х | 3.93m | 9′5″  | х | 12′11″ |
| Bedroom 3         | 2.87 | х | 3.12m | 9'5"  | х | 10′3″  |
| Bedroom 4         | 3.00 | х | 3.14m | 9'10" | х | 10′4″  |
| Bathroom          | 2.68 | х | 2.01m | 8'10" | х | 6′7″   |

| FIRST FLOOR       |      |   |       |        |   |       |
|-------------------|------|---|-------|--------|---|-------|
| Principal Bedroom | 3.60 | х | 4.50m | 11′10″ | х | 14′9″ |
| En suite          | 2.08 | х | 2.12m | 6′10″  | х | 6′11″ |
| Bedroom 2         | 2.88 | х | 4.27m | 9′5″   | х | 14'0" |
| Bedroom 3         | 2.88 | х | 3.12m | 9'5"   | х | 10'3" |
| Bedroom 4         | 2.72 | х | 3.44m | 8'11"  | х | 11′3″ |
| Bathroom          | 2.95 | х | 2.01m | 9′8″   | х | 6′7″  |