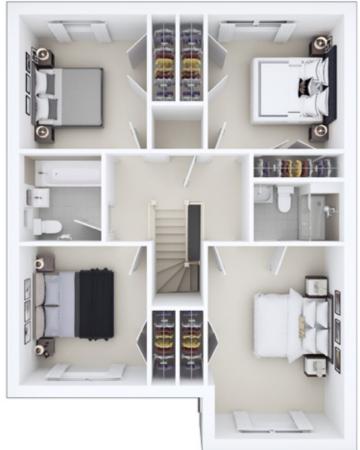

## Lewis

4 bedroom detached villa with garage

| FIRST FLOOR       |      |   |       |       |   |        |
|-------------------|------|---|-------|-------|---|--------|
| Principal Bedroom | 4.75 | х | 3.14m | 15′7″ | х | 10′3″  |
| En suite          | 1.49 | х | 2.21m | 4′10″ | х | 7′3″   |
| Bedroom 2         | 3.29 | х | 3.34m | 10'9" | х | 10′11″ |
| Bedroom 3         | 3.12 | х | 3.28m | 10'2" | х | 10′9″  |
| Bedroom 4         | 3.12 | х | 3.40m | 10'2" | х | 11′1″  |
| Bathroom          | 1.98 | х | 2.20m | 6′5″  | х | 7′2″   |