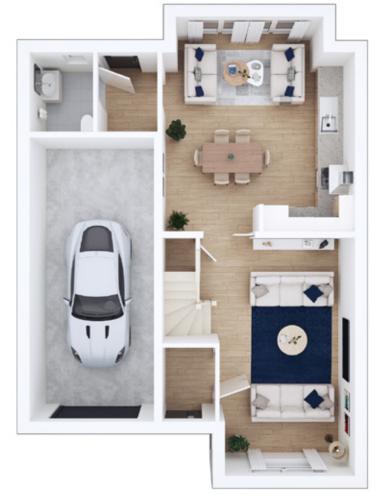

| GROUND FLOOR   |      |   |       |                |
|----------------|------|---|-------|----------------|
| Lounge         | 4.48 | х | 5.15m | 14′8″ x 16′11″ |
| Kitchen/Dining | 5.39 | х | 2.87m | 17'8" x 9'5"   |
| Utility        | 1.80 | х | 1.59m | 5′11″ x 5′3″   |
| WC             | 1.80 | х | 1.20m | 5′11" x 3′11"  |
| Garage         | 5.26 | х | 2.61m | 17′3″ x 8′7″   |