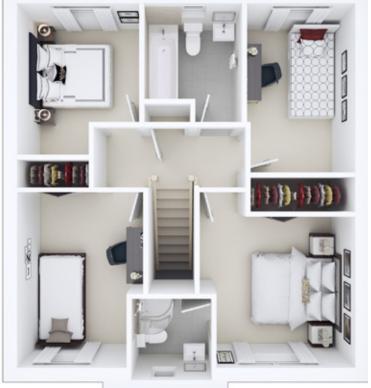

## Development Plan

3 bedroom semi detached villa

| FIRST FLOOR       |      |   |       |        |        |
|-------------------|------|---|-------|--------|--------|
| Principal Bedroom | 2.61 | х | 3.62m | 8′7″ x | 11′11″ |
| Bedroom 2         | 2.61 | х | 3.40m | 8′7″ x | 11′2″  |
| Bedroom 3         | 2.18 | х | 2.73m | 7′2″ x | 9′0″   |
| Bathroom          | 2.14 | х | 2.02m | 7′0″ x | 6'8"   |