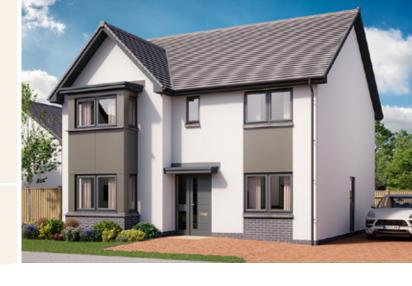

| 13'6" |
| Dining Room       | 3.08 | х | 3.11m | 10′1″  | х | 10'2" |
| Family Room       | 2.85 | х | 3.72m | 9'4"   | х | 12'2" |
| Utility           | 1.80 | х | 1.81m | 5′11″  | х | 5′11″ |
| WC                | 1.80 | х | 1.30m | 5′11″  | х | 4'3"  |

| FIRST FLOOR       |      |   |       |       |   |        |
|-------------------|------|---|-------|-------|---|--------|
| Principal Bedroom | 3.59 | х | 4.81m | 11′9″ | х | 15′9″  |
| En suite          | 2.04 | Х | 1.79m | 6'8"  | х | 5′10″  |
| Bedroom 2         | 2.87 | х | 3.93m | 9′5″  | х | 12′11″ |
| Bedroom 3         | 2.87 | х | 3.12m | 9'5"  | х | 10′3″  |
| Bedroom 4         | 3.00 | х | 3.14m | 9'10" | х | 10′4″  |
| Bathroom          | 2.68 | х | 2.01m | 8'10" | х | 6′7″   |









## Morar

5 bedroom detached villa





| GROUND FLOOR  |      |   |        |       |   |       |
|---------------|------|---|--------|-------|---|-------|
| Lounge        | 3.58 | х | 5.49m  | 11′9″ | х | 18'0" |
| Kitchen       | 3.52 | х | 3.11m  | 11′7″ | х | 10'2" |
| Family/Dining | 5.24 | х | 3.11m  | 17′2″ | х | 10'2" |
| Bedroom 5     | 2.88 | х | 2.60m  | 9′5″  | х | 8'6"  |
| Utility       | 1.67 | х | 2.23m  | 5'6"  | х | 7'4"  |
| WC            | 1.10 | х | 2.23 m | 3′7″  | х | 7'4"  |

| FIRST FLOOR       |      |   |       |        |   |       |
|-------------------|------|---|-------|--------|---|-------|
| Principal Bedroom | 3.60 | х | 4.50m | 11′10″ | х | 14′9″ |
| En suite          | 2.08 | х | 2.12m | 6′10″  | х | 6′11″ |
| Bedroom 2         | 2.88 | х | 4.27m | 9′5″   | х | 14'0" |
| Bedroom 3         |