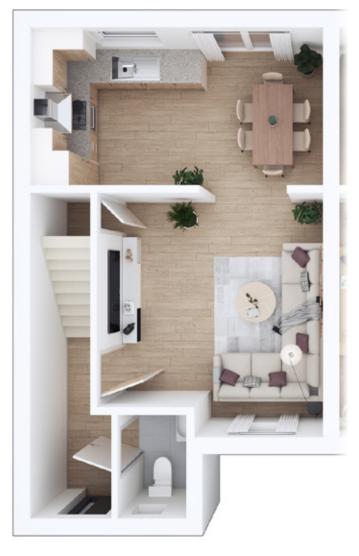

| GROUND FLOOR   |      |   |       |               |
|----------------|------|---|-------|---------------|
| Lounge         | 4.36 | х | 3.29m | 14′4″ x 11′0″ |
| Kitchen/Dining | 3.85 | х | 7.18m | 12'8" x 23'7" |
| Utility        | 1.50 | х | 2.10m | 4'11" x 6'11" |
| WC             | 1.50 | х | 1.56m | 4'11" x 5'1"  |