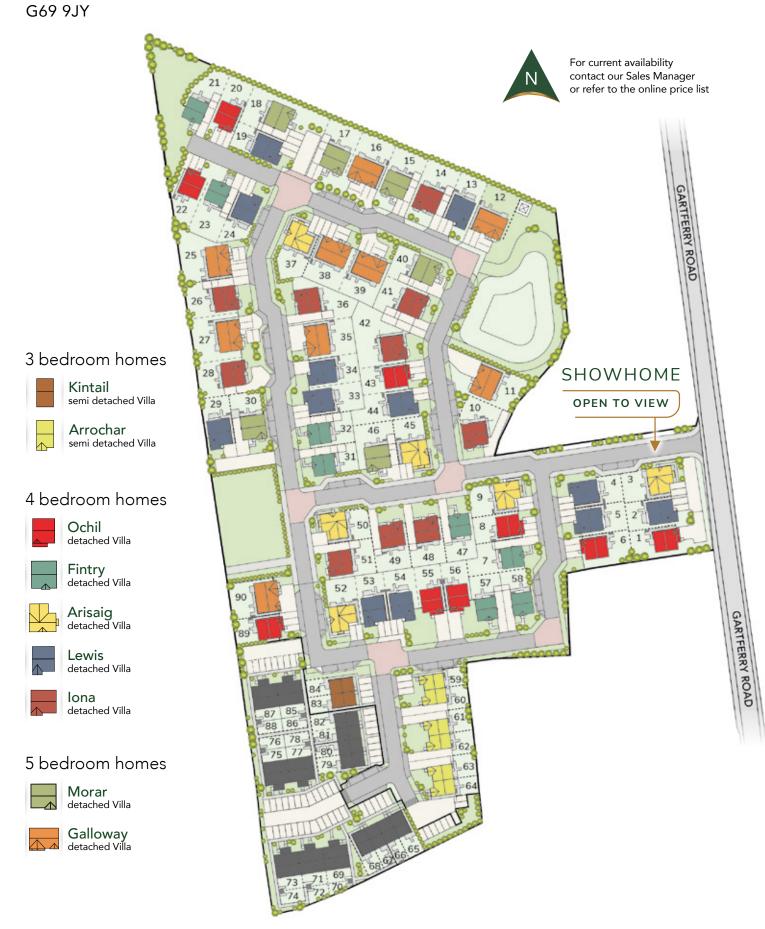

### SHOWHOME & VIEWHOME OPEN

Thursday - Monday, 11am - 5.30pm

Sat Nav: G69 9JY

# **ALLANWATER CHRYSTON**