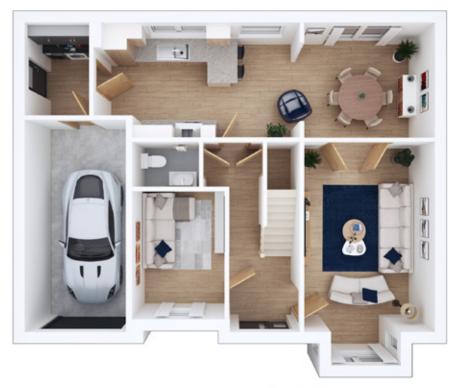

| GROUND FLOOR   |      |   |       |         |       |
|----------------|------|---|-------|---------|-------|
| Lounge         | 4.07 | х | 4.37m | 13'4" x | 14'0" |
| Kitchen/Dining | 5.23 | х | 2.78m | 17'2" x | 9'2"  |
| WC             | 1.19 | х | 1.82m | 3′11″ x | 5′11″ |

## Development Plan

3 bedroom semi detached villa

| FIRST FLOOR       |      |   |       |        |        |
|-------------------|------|---|-------|--------|--------|
| Principal Bedroom | 2.61 | х | 3.62m | 8′7″ x | 11′11″ |
| Bedroom 2         | 2.61 | х | 3.40m | 8′7″ x | 11′2″  |
| Bedroom 3         | 2.18 | х | 2.73m | 7′2″ x | 9′0″   |
| Bathroom          | 2.14 | х | 2.02m | 7′0″ x | 6'8"   |