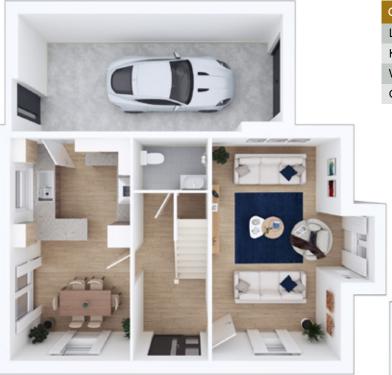

## Development Plan

3 bedroom semi detached villa

| FIRST FLOOR       |      |   |       |        |        |
|-------------------|------|---|-------|--------|--------|
| Principal Bedroom | 2.61 | х | 3.62m | 8′7″ x | 11′11″ |
| Bedroom 2         | 2.61 | х | 3.40m | 8′7″ x | 11′2″  |
| Bedroom 3         | 2.18 | х | 2.73m | 7′2″ x | 9′0″   |
| Bathroom          | 2.14 | х | 2.02m | 7′0″ x | 6'8"   |

| GROUND FLOOR   |      |   |       |         |       |
|----------------|------|---|-------|---------|-------|
| Lounge         | 4.07 | х | 4.37m | 13'4" x | 14'0" |
| Kitchen/Dining | 5.23 | х | 2.78m | 17'2" x | 9'2"  |
| WC             | 1.19 | х | 1.82m | 3′11″ x | 5′11″ |