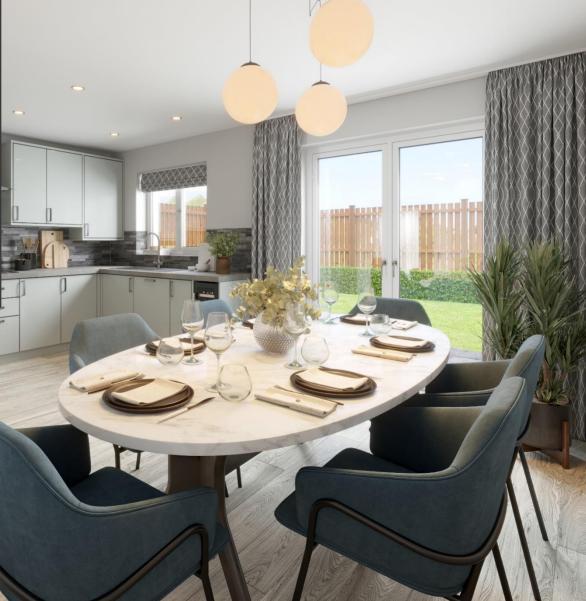

## EVERYTHING NEEDED FOR MODERN DAY LIVING

#### Kitchen Specification

Contemporary styled kitchens supplied by Howdens Integrated Fridge Freezer, ceramic hob with extractor hood, one and a half bowl ceramic sink unit with mixer tap over, modern laminate work surfaces with complementing tiled splash backs. Lamona appliances fitted as standard.

#### Tenure

Freehold

\*All images are computer generated for marketing purposes