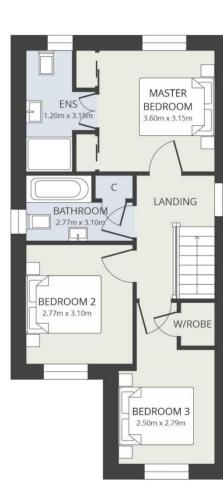

#### First floor

Master bedroom, 3.6m x 3.15m, 11'8" x 10'3" Plus Ensuite

Bedroom 2, 2.77m x 3.1m, 9'1" x 10'1"

Bedroom 3, 2.5m x 2.79m, 8'2" x 9'2"

Bathroom

Overall size 92sqm 990sqft