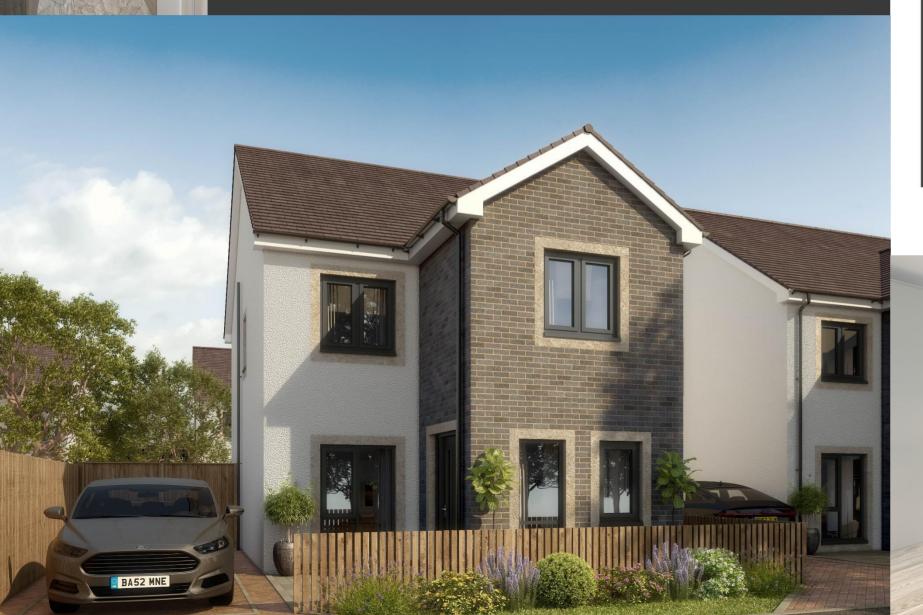

LITTLEMILL ROAD





### LITTLEMILL ROAD

Detached homes from £200,000







# TYPICAL FLOOR PLANS FOR THE DETACHED

**Dimensions** 

#### Ground floor

Living Room, 4.4m x 3.9m ,14'4" x 12'8"

Kitchen Dining Room, 3.6m x .4.9m, 11'8" x 16'

Shower Room

#### First floor

Master bedroom, 3.6m x 3.15m, 11'8" x 10'3" Plus Ensuite

Bedroom 2, 2.77m x 3.1m, 9'1" x 10'1"

Bedroom 3, 2.5m x 2.79m, 8'2" x 9'2"

Bathroom

Overall size 92sqm 990sqft





### LITTLEMILL ROAD

Semi - Detached homes from £185,000







# TYPICAL FLOOR PLANS FOR THE SEMI DETACHED

Dimensions

#### Ground floor

Living Room, 4.4m x 3.9m ,14'4" x 12'8"

Kitchen Dining Room, 3.6m x .4.9m, 11'8" x 16'

Shower Room

#### First floor

Master bedroom, 3.6m x 3.15m, 11'8" x 10'3" Plus Ensuite

Bedroom 2, 2.77m x 3.1m, 9'1" x 10'1"

Bedroom 3, 2.5m x 2.79m, 8'2" x 9'2"

Bathroom

Overall size 92s