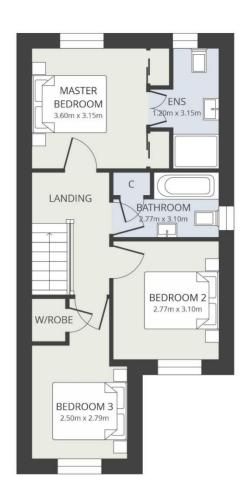

#### First floor

Master bedroom, 3.6m x 3.15m, 11'8" x 10'3" Plus Ensuite

Bedroom 2, 2.77m x 3.1m, 9'1" x 10'1"

Bedroom 3, 2.5m x 2.79m, 8'2" x 9'2"

Bathroom

Overall size 92sqm 990sqft