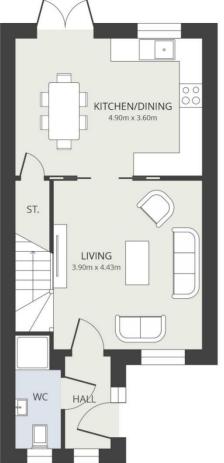

# TYPICAL FLOOR PLANS FOR THE DETACHED

**Dimensions** 

#### Ground floor

Living Room, 4.4m x 3.9m ,14'4" x 12'8"

Kitchen Dining Room, 3.6m x .4.9m, 11'8" x 16'

Shower Room

# TYPICAL FLOOR PLANS FOR THE SEMI DETACHED

Dimensions