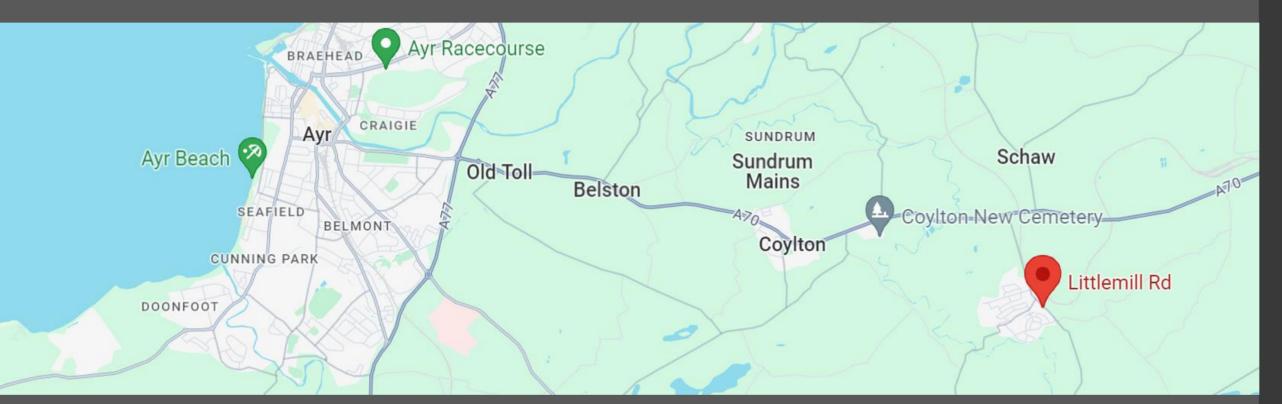

## CONTEMPORARY LIVING IN A DELIGHTFUL, SETTING

Littlemill Road is a unique development of just 8 stunning brand new homes by renowned developer Afton Builders Ltd, set in the village of Drongan.

This village location is approximately 8 miles from the coastal town of Ayr, around 20 minutes by car.

This exciting new development is located 0.5 miles from Drongan Primary School with the benefit of surrounding countryside only a short walk away.

Own your brand new home, in a village setting with all the amenities of Ayr and it's sandy beaches only 20 minutes away.