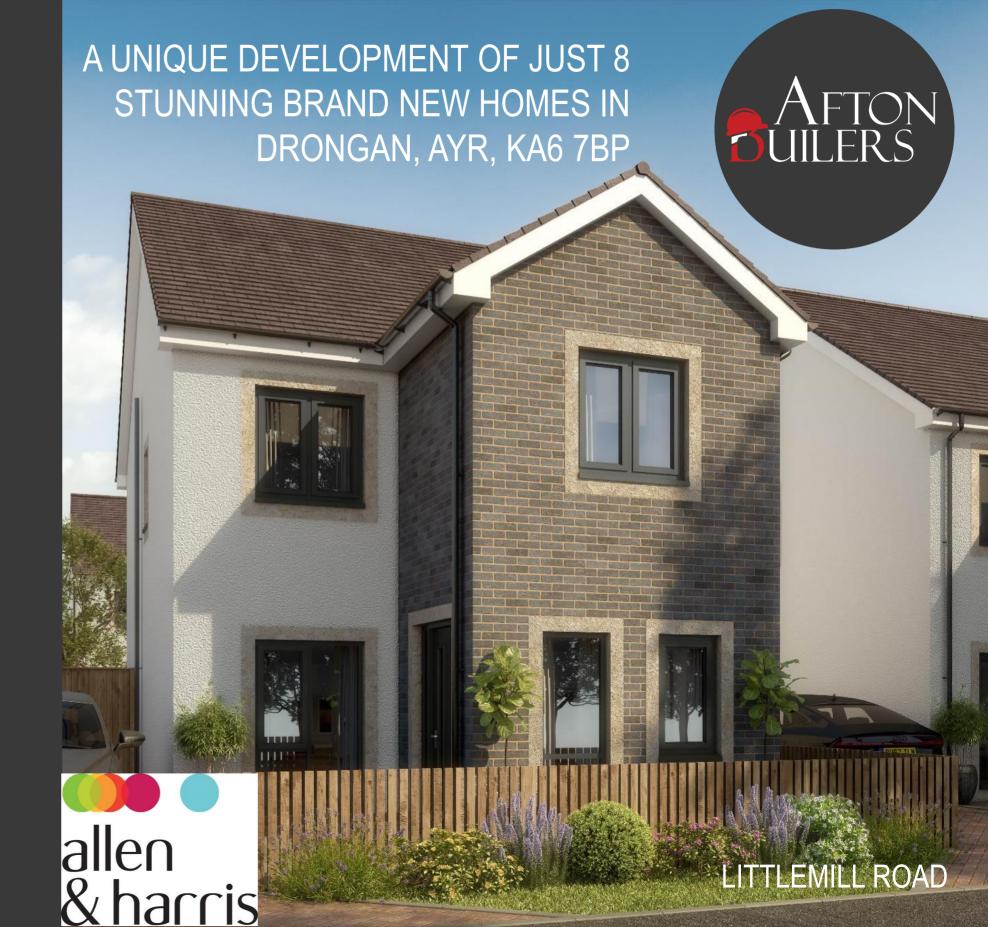

### LITTLEMILL ROAD

Detached homes from £200,000

## CONTEMPORARY LIVING IN A DELIGHTFUL, SETTING

Littlemill Road is a unique development of just 8 stunning brand new homes by renowned developer Afton Builders Ltd, set in the village of Drongan.

This village location is approximately 8 miles from the coastal town of Ayr, around 20 minutes by car.