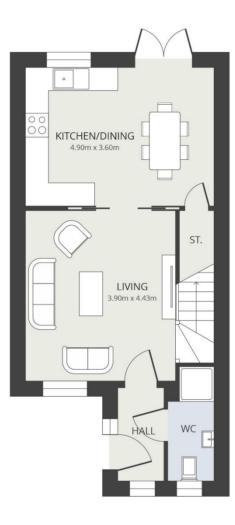

# TYPICAL FLOOR PLANS FOR THE DETACHED

**Dimensions** 

#### Ground floor

Living Room, 4.4m x 3.9m ,14'4" x 12'8"

Kitchen Dining Room, 3.6m x .4.9m, 11'8" x 16'

Shower Room

# TYPICAL FLOOR PLANS FOR THE SEMI DETACHED

Dimensions