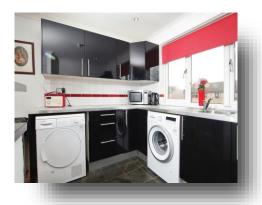

The well-designed kitchen is fully equipped with a range of base and wall mounted units, contrasting work surfaces, and stylish splash back tiling. There's also plenty of space for all your freestanding appliances.

### Lounge/kitchen

22' 6" x 12' 5" narrowing to 10' 6" (  $6.86m \times 3.78m$  narrowing to 3.20m )