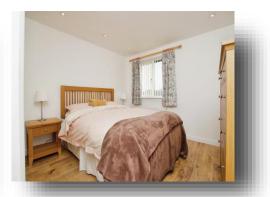

Both bedrooms are generously sized and feature the same bright decor and high-quality flooring. They also come with built-in wardrobes and large windows that allow an abundance of natural light to fill the rooms.

#### **Bedroom One**

12' 2" narrowing to 10' 1" x 10' 6" ( 3.71m narrowing to 3.07m x 3.20m )

#### **Bedroom Two**

10' 1" x 10' 7"  $\,$  narrowing to 6' 8" ( 3.07m x 3.23m  $\,$  narrowing to 2.03m )