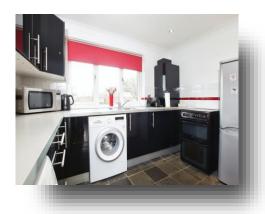

The well-designed kitchen is fully equipped with a range of base and wall mounted units, contrasting work surfaces, and stylish splash back tiling. There's also plenty of space for all your freestanding appliances.