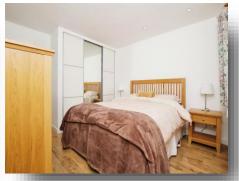

Both bedrooms are generously sized and feature the same bright decor and high-quality flooring. They also come with built-in wardrobes and large windows that allow an abundance of natural light to fill the rooms.

#### **Bedroom One**

12' 2" narrowing to 10' 1" x 10' 6" ( 3.71m narrowing to 3.07m x 3.20m )

#### **Bedroom Two**

10' 1" x 10' 7"  $\,$  narrowing to 6' 8" ( 3.07m x 3.23m  $\,$  narrowing to 2.03m )