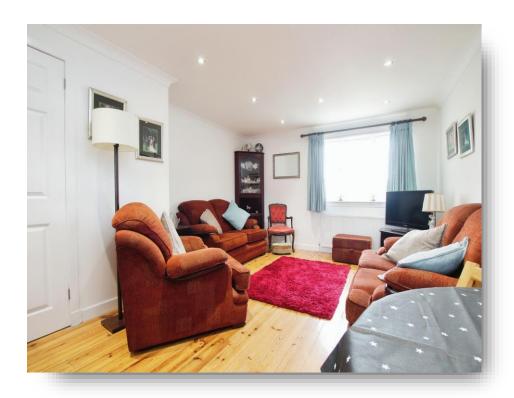

As you step into the accommodation, you'll be greeted by a warm and inviting hallway that has been tastefully adorned. It also offers a convenient cupboard for all your storage needs. The spacious open plan lounge and kitchen area is absolutely stunning, flooded with natural light from the dual aspect windows. The high-quality wooden flooring beautifully complements the bright decor.

### Lounge/kitchen

22' 6" x 12' 5" narrowing to 10' 6" (  $6.86m \times 3.78m$  narrowing to 3.20m )