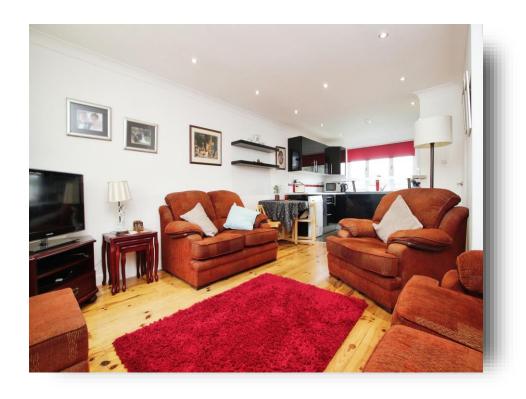

As you step into the accommodation, you'll be greeted by a warm and inviting hallway that has been tastefully adorned. It also offers a convenient cupboard for all your storage needs. The spacious open plan lounge and kitchen area is absolutely stunning, flooded with natural light from the dual aspect windows. The high-quality wooden flooring beautifully complements the bright decor.

### Lounge/kitchen

22' 6" x 12' 5" narrowing to 10' 6" (  $6.86m \times 3.78m$  narrowing to 3.20m )