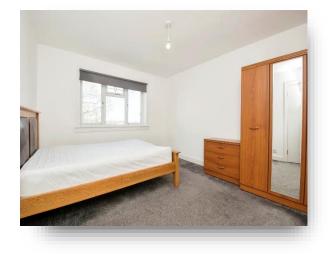

The accommodation comprises of entrance hallway, spacious bright lounge, well equipped fitted kitchen which has a range of base and wall mounted units and balcony off, three good sized bedrooms and bathroom with three piece suite.

#### **Entrance Hallway**

**Lounge** 14' 4" Max x 13' (4.37m Max x 3.96m)

**Kitchen** 9' 4" x 7' 4" ( 2.84m x 2.24m )

**Bedroom One** 12' 5" x 10' 9" ( 3.78m x 3.28m )

**Bedroom Two** 10' 9" x 10' 1" ( 3.28m x 3.07m )

**Bedroom Three** 9' 2" x 8' 6" ( 2.79m x 2.59m )

Bathroom