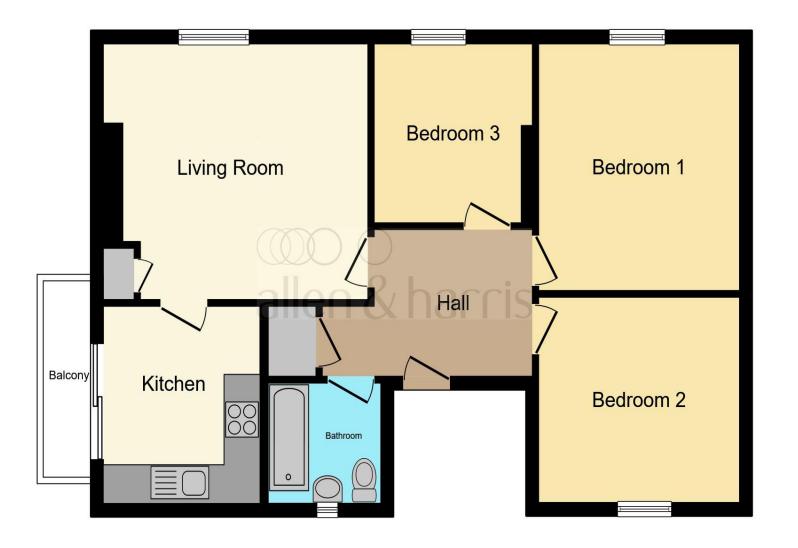

The accommodation comprises of entrance hallway, spacious bright lounge, well equipped fitted kitchen which has a range of base and wall mounted units and balcony off, three good sized bedrooms and bathroom with three piece suite.

This floor plan is for illustrative purposes only. It is not drawn to scale. Any measurements, floor areas (including any total floor area), openings and orientation are approximate. No details are guaranteed, they cannot be relied upon for any purpose and they do not form part of any agreement. No liability is taken for any error, omission or misstatement. A party must rely upon its own inspection(s). Powered by www.focalagent.com

#### **Entrance Hallway**

**Lounge** 14' 4" Max x 13' (4.37m Max x 3.96m)

**Kitchen** 9' 4" x 7' 4" ( 2.84m x 2.24m )

**Bedroom One** 12' 5" x 10' 9" ( 3.78m x 3.28m )

**Bedroom Two** 10' 9" x 10' 1" ( 3.28m x 3.07m )

**Bedroom Three** 9' 2" x 8' 6" ( 2.79m x 2.59m )

Bathroom