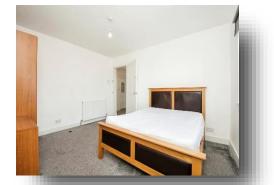

The accommodation comprises of entrance hallway, spacious bright lounge, well equipped fitted kitchen which has a range of base and wall mounted units and balcony off, three good sized bedrooms and bathroom with three piece suite.

#### **Entrance Hallway**

**Lounge** 14' 4" Max x 13' (4.37m Max x 3.96m)

**Kitchen** 9' 4" x 7' 4" ( 2.84m x 2.24m )

**Bedroom One** 12' 5" x 10' 9" ( 3.78m x 3.28m )

**Bedroom Two** 10' 9" x 10' 1" ( 3.28m x 3.07m )