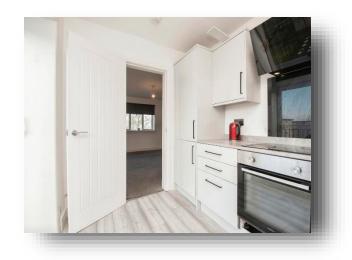

The accommodation comprises of entrance hallway, spacious bright lounge, well equipped fitted kitchen which has a range of base and wall mounted units and balcony off, three good sized bedrooms and bathroom with three piece suite.

#### **Entrance Hallway**

**Lounge** 14' 4" Max x 13' (4.37m Max x 3.96m)

**Kitchen** 9' 4" x 7' 4" ( 2.84m x 2.24m )

**Bedroom One** 12' 5" x 10' 9" ( 3.78m x 3.28m )

**Bedroom Two** 10' 9" x 10' 1" ( 3.28m x 3.07m )