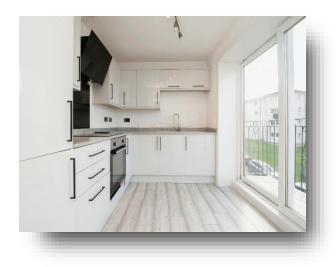

The accommodation comprises of entrance hallway, spacious bright lounge, well equipped fitted kitchen which has a range of base and wall mounted units and balcony off, three good sized bedrooms and bathroom with three piece suite.

#### **Entrance Hallway**

**Lounge** 14' 4" Max x 13' (4.37m Max x 3.96m)

**Kitchen** 9' 4" x 7' 4" ( 2.84m x 2.24m )

**Bedroom One** 12' 5" x 10' 9" ( 3.78m x 3.28m )

**Bedroom Two** 10' 9" x 10' 1" ( 3.28m x 3.07m )