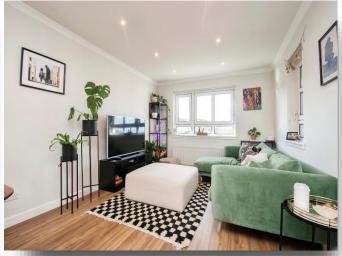

This accommodation comprises of entrance hallway, attractive formal lounge with open plan dining area and modern fitted kitchen displaying both base and wall mounted storage units. There is also access to a stunning roof terrace for out door entertaining.