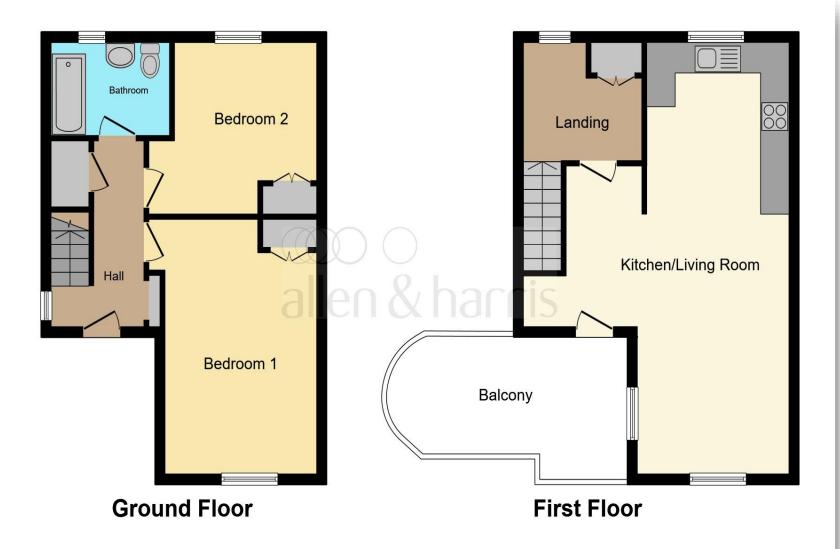

Externally the property sits amidst communal garden grounds and offers residents parking. Viewing is essential in order to appreciate the size, style and quality contained within

This floor plan is for illustrative purposes only. It is not drawn to scale. Any measurements, floor areas (including any total floor area), openings and orientation are approximate. No details are guaranteed, they cannot be relied upon for any purpose and they do not form part of any agreement. No liability is taken for any error, omission or misstatement. A party must rely upon its own inspection(s). Powered by www.focalagent.com

# Lounge / Dining Area / Kitchen

27' 8" Max x 15' 4" Max ( 8.43m Max x 4.67m Max )

#### **Bedroom One**

16' 4" x 10' 6" ( 4.98m x 3.20m )

#### **Bedroom Two**

11' x 9' 8" ( 3.35m x 2.95m )

#### **Bathroom**

8' 2" x 6' (2.49m x 1.83m)