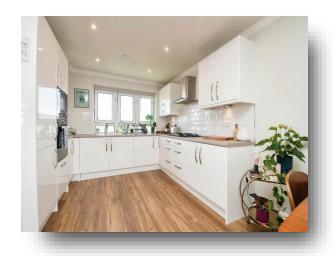

This accommodation comprises of entrance hallway, attractive formal lounge with open plan dining area and modern fitted kitchen displaying both base and wall mounted storage units. There is also access to a stunning roof terrace for out door entertaining.

# Lounge / Dining Area / Kitchen

27' 8" Max x 15' 4" Max ( 8.43m Max x 4.67m Max )