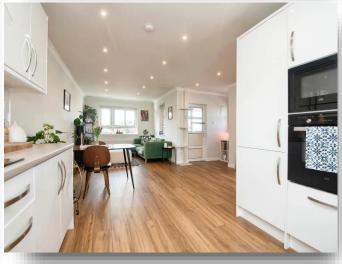

This accommodation comprises of entrance hallway, attractive formal lounge with open plan dining area and modern fitted kitchen displaying both base and wall mounted storage units. There is also access to a stunning roof terrace for out door entertaining.

# Lounge / Dining Area / Kitchen

27' 8" Max x 15' 4" Max ( 8.43m Max x 4.67m Max )