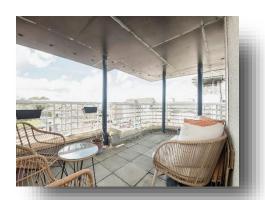

This accommodation comprises of entrance hallway, attractive formal lounge with open plan dining area and modern fitted kitchen displaying both base and wall mounted storage units. There is also access to a stunning roof terrace for out door entertaining.

#### **Roof Terrace**