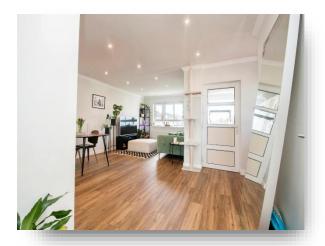

This accommodation comprises of entrance hallway, attractive formal lounge with open plan dining area and modern fitted kitchen displaying both base and wall mounted storage units. There is also access to a stunning roof terrace for out door entertaining.

## **Entrance Hallway**