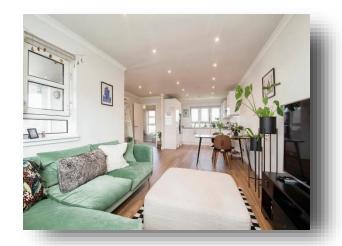

This accommodation comprises of entrance hallway, attractive formal lounge with open plan dining area and modern fitted kitchen displaying both base and wall mounted storage units. There is also access to a stunning roof terrace for out door entertaining.

# Lounge / Dining Area / Kitchen

27' 8" Max x 15' 4" Max ( 8.43m Max x 4.67m Max )