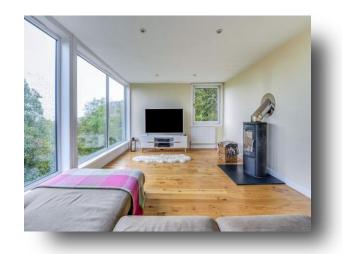

# **Lounge/dining Room**

29' 10" Max x 13' 1" Max ( 9.09m Max x 3.99m Max )

Tenure: Freehold EPC Rating: E

offers over

£255,000

Number 1 Milton hill is a magnificent detached Canadian style property located within a wonderful intimate setting with breath-taking views from upstairs towards the River Clyde from floor to ceiling windows. The location of the house is ideal for commuting with great access to the A82 and Erskine Bridge with Dumbarton town centre only a short drive away. Internally the property has been upgraded by the current owner to a wonderful standard and offers any purchaser a move in condition property with lovely features including a wood-burner in the upstairs living area. As you will see from the floor plan the property is of great proportions and offers flexible and adaptable living spaces. On the ground floor there is a newly fitted kitchen with a range of appliances, a large family room, a garden room, a modern bathroom, a useful cellar for storage and an integral garage. Upstairs the main living area is simply stunning with full length windows capturing the view toward the river and includes a wood-burning fire. There are four bedrooms the Master being of a particular great size and a family bathroom. Throughout the property there is a large amount of storage areas ideal for the growing family. Externally there are large gardens maintained by the factor, a good sized driveway and garage. Early viewing is advised.