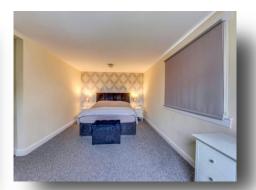

-burner in the upstairs living area. As you will see from the floor plan the property is of great proportions and offers flexible and adaptable living spaces. On the ground floor there is a newly fitted kitchen with a range of appliances, a large family room, a garden room, a modern bathroom, a useful cellar for storage and an integral garage. Upstairs the main living area is simply stunning with full length windows capturing the view toward the river and includes a wood-burning fire. There are four bedrooms the Master being of a particular great size and a family bathroom. Throughout the property there is a large amount of storage areas ideal for the growing family. Externally there are large gardens maintained by the factor, a good sized driveway and garage. Early viewing is advised.









Please note the marker reflects the postcode not the actual property

**view this property online** allenandharris.co.uk/Property/DBT105429 **see all our properties on** zoopla.co.uk | rightmove.co.uk | allenandharris.co.uk



Property Ref: DBT105429 - 0003 1. MONEY LAUNDERING REGULATIONS Intending purchasers will be asked to produce identification documentation at a later stage and we would ask for your co-operation in order that there is no delay in agreeing the sale. 2. These particulars do not constitute part or all of an offer or contract. 3. The measurements indicated are supplied for guidance only and as such must be considered incorrect. Potential buyers are advised to recheck measurements before committing to any expense. 4. We have not tested any apparatus, equipment, fixtu