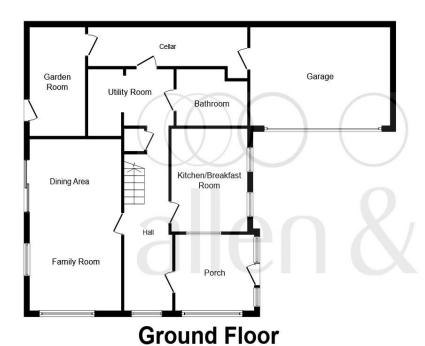

### **Porch**

#### Hall

# Family Room/dining Area

21' 2" Max x 12' 4" Max ( 6.45m Max x 3.76m Max )

#### **Garden Room**

12' 5" Max x 9' Max ( 3.78m Max x 2.74m Max )

### **Kitchen/breakfast Room**

12' 6" Max inc units  $\times$  10' 4" Max inc units ( 3.81m Max inc units  $\times$  3.15m Max inc units )

#### **Bathroom**

# **Utility Room**

# Garage

#### Cellar