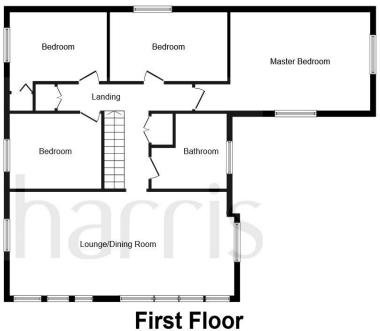

# Milton Hill, Milton DUMBARTON

A magnificent detached Canadian style property located within a wonderful intimate setting.

This plan is for illustration purposes only and may not be representative of the property. Plan not to scale.

# Landing

#### **Master Bedroom**

18' Max x 12' Max ( 5.49m Max x 3.66m Max )

#### **Bedroom**

16' 9" Max x 9' 2" Max ( 5.11m Max x 2.79m Max )