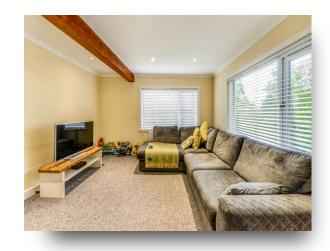

Tenure: Freehold EPC Rating: E

offers over

£255,000

Number 1 Milton hill is a magnificent detached Canadian style property located within a wonderful intimate setting with breath-taking views from upstairs towards the River Clyde from floor to ceiling windows. The location of the house is ideal for commuting with great access to the A82 and Erskine Bridge with Dumbarton town centre only a short drive away. Internally the property has been upgraded by the current owner to a wonderful standard and offers any purchaser a move in condition property with lovely features including a wood-burner in the upstairs living area. As you will see from the floor plan the property is of great proportions and offers flexible and adaptable living spaces. On the ground floor there is a newly fitted kitchen with a range of appliances, a large family room, a garden room, a modern bathroom, a useful cellar for storage and an integral garage. Upstairs the main living area is simply stunning with full length windows capturing the view toward the river and includes a wood-burning fire. There are four bedrooms the Master being of a particular great size and a family bathroom. Throughout the property there is a large amount of storage areas ideal for the growing family. Externally there are large gardens maintained by the factor, a good sized driveway and garage. Early viewing is advised.