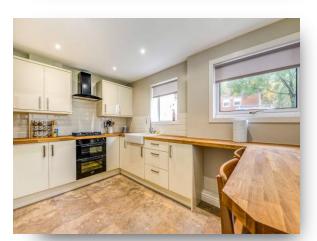

### **Kitchen/breakfast Room**

12' 6" Max inc units  $\times$  10' 4" Max inc units ( 3.81m Max inc units  $\times$  3.15m Max inc units )