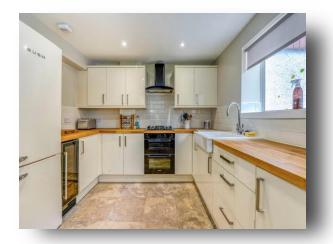

### **Kitchen/breakfast Room**

12' 6" Max inc units  $\times$  10' 4" Max inc units ( 3.81m Max inc units  $\times$  3.15m Max inc units )