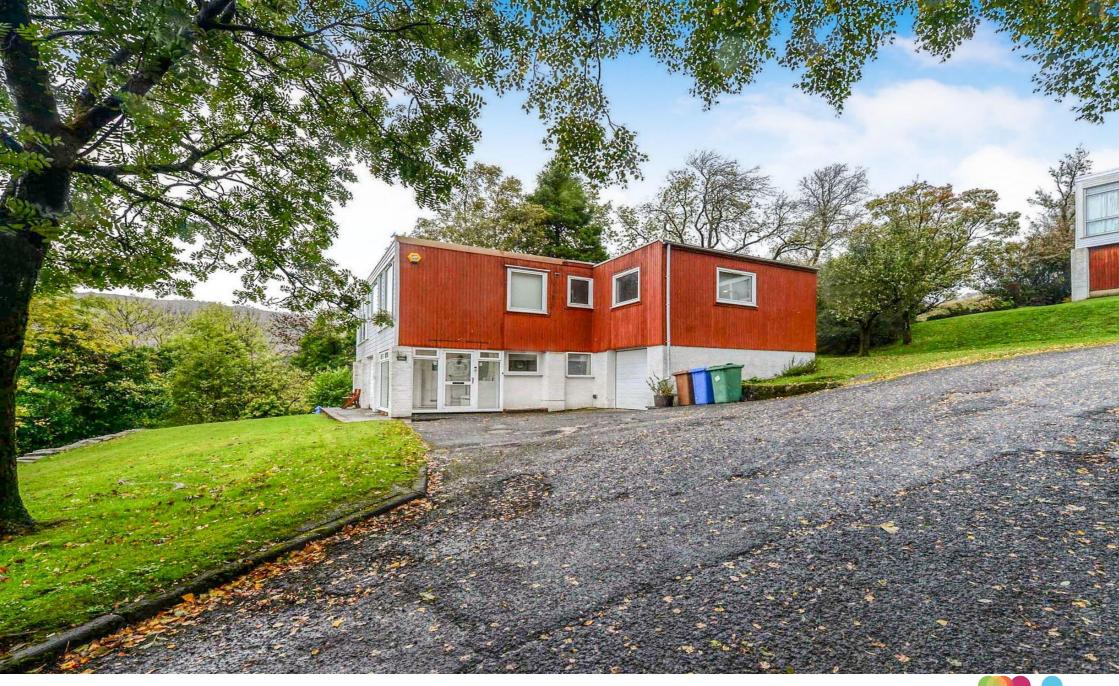

# Milton Hill, Milton DUMBARTON

A magnificent detached Canadian style property located within a wonderful intimate setting.

This plan is for illustration purposes only and may not be representative of the property. Plan not to scale.

Tenure: Freehold EPC Rating: E

offers over

£255,000

Number 1 Milton hill is a magnificent detached Canadian style property located within a wonderful intimate setting with breath-taking views from upstairs towards the River Clyde from floor to ceiling windows. The location of the house is ideal for commuting with great access to the A82 and Erskine Bridge with Dumbarton town centre only a short drive away. Internally the property has been upgraded by the current owner to a wonderful standard and offers any purchaser a move in condition property with lovely features including a wood-burner in the upstairs living area. As you will see from the floor plan the property is of great proportions and offers flexible and adaptable living spaces. On the ground floor there is a newly fitted kitchen with a range of appliances, a large family room, a garden room, a modern bathroom, a useful cellar for storage and an integral garage. Upstairs the main living area is simply stunning with full length windows capturing the view toward the river and includes a wood-burning fire. There are four bedrooms the Master being of a particular great size and a family bathroom. Throughout the property there is a large amount of storage areas ideal for the growing family. Externally there are large gardens maintained by the factor, a good sized driveway and garage. Early viewing is advised.