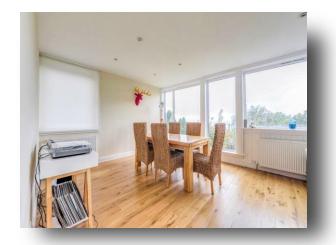

# Family Room/dining Area

21' 2" Max x 12' 4" Max ( 6.45m Max x 3.76m Max )

Tenure: Freehold EPC Rating: E

offers over

£255,000

Number 1 Milton hill is a magnificent detached Canadian style property located within a wonderful intimate setting with breath-taking views from upstairs towards the River Clyde from floor to ceiling windows. The location of the house is ideal for commuting with great access to the A82 and Erskine Bridge with Dumbarton town centre only a short drive away. Internally the property has been upgraded by the current owner to a wonderful standard and offers any purchaser a move in condition property with lovely features including a wood-burner in the upstairs living area. As you will see from the floor plan the property is of great proportions and offers flexible and adaptable living spaces. On the ground floor there is a newly fitted kitchen with a range of appliances, a large family room, a garden room, a modern bathroom, a useful cellar for storage and an integral garage. Upstairs the main living area is simply stunning with full length windows capturing the view toward the river and includes a wood-burning fire. There are four bedrooms the Master being of a particular great size and a family bathroom. Throughout the property there is a large amount of storage areas ideal for the growing family. Externally there are large gardens maintained by the factor, a good sized driveway and garage. Early viewing is advised.