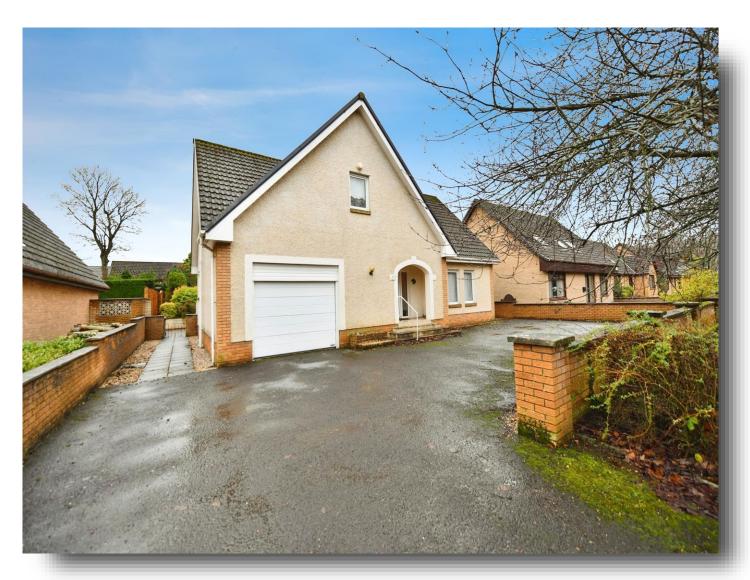

# **Stanecastle Drive, Stanecastle Irvine**

This is a rare find a Detached Villa in this very sought after location on the edge of Irvine Town Centre, we understand designed and built to the previous owner's specification. It offers a very spacious layout with tremendous potential and with extensive surrounding gardens and garage. On entering the spacious hall the attractive staircase rises to the first floor. There is a good sized bedroom and bathroom on the ground floor plus a lounge, dining room and kitchen overlooking the private rear garden. In addition there is a study, cloakroom and a door connecting to the integral garage. On the upper level are two further double bedrooms including ensuite in one with excellent opportunity to further enhance the layout (STPP). NO CHAIN. Irvine has a wide range of amenities including undercover shopping mall, Maritime Museum, railway station, Harbour side with its eclectic mix of eateries and cafes and beaches. VIEWING HIGHLY RECOMMENDED TO APPRECIATE THIS UNIQUE HOME.

# Stanecastle Drive, Stanecastle Irvine

- **Detached Villa**
- Lounge
- Fitted Kitchen
- Front and Rear Gardens
- Garage

Tenure: Freehold EPC Rating: C

offers over

£320,000

This is a rare find a Detached Villa in this very sought after location on the edge of Irvine Town Centre, we understand designed and built to the previous owners specification it offers a very spacious flexible layout with tremendous potential and with extensive surrounding gardens and garage.