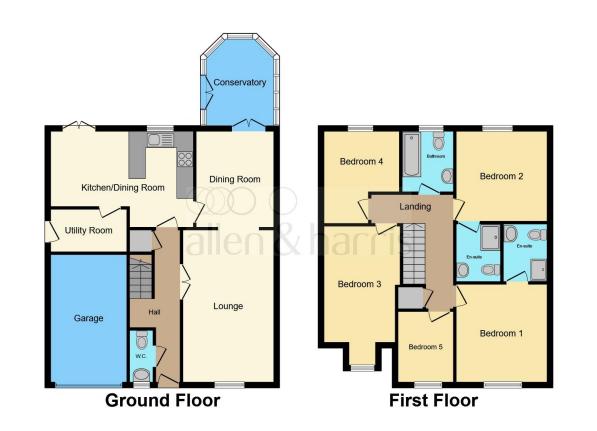

Hillman Crescent, Paisley, PA3 3FD

This floor plan is for illustrative purposes only. It is not drawn to scale. Any measurements, floor areas (including any total floor area), openings and orientation are approximate. No details are guaranteed, they cannot be relied upon for any purpose and they do not form part of any agreement. No liability is taken for any error, omission or misstatement. A party must rely upon its own inspection(s). Powered by www.focalagent.com

#### Hallway

**Lounge** 18' 2" x 11' 2" ( 5.54m x 3.40m )

**Dining Room** 11' 8" x 9' 4" ( 3.56m x 2.84m )

**Conservatory** Irregular Shaped Room 8' 8" x 5' 1" ( 2.64m x 1.55m)

## Kitchen

11' 8" x 9' 1" extending to 17' 2" ( 3.56m x 2.77m extending to 5.23m )

**Utility Room** 4' 11" x 8' 10" ( 1.50m x 2.69m )

**Bedroom** 11' 9" x 10' 9" ( 3.58m x 3.28m )

## En Suite

Bedroom

11' 3" x 10' 9" ( 3.43m x 3.28m )

# En Suite

## Bedroom

Irregular Shaped Room 13' 11" x 8' 8" ( 4.24m x 2.64m)

#### Bedroom

11' 1" x 8' 11" narrowing to 5' 2" ( 3.38m x 2.72m narrowing to 1.57m )

Bedroom

8' 6" x 6' 6" ( 2.59m x 1.98m )

#### W.C Bathroom

Paisley@allenandharris.co.uk

16 Causeyside Street, PAISLEY, Renfrewshire, PA1 1UN

allenandharris.co.uk