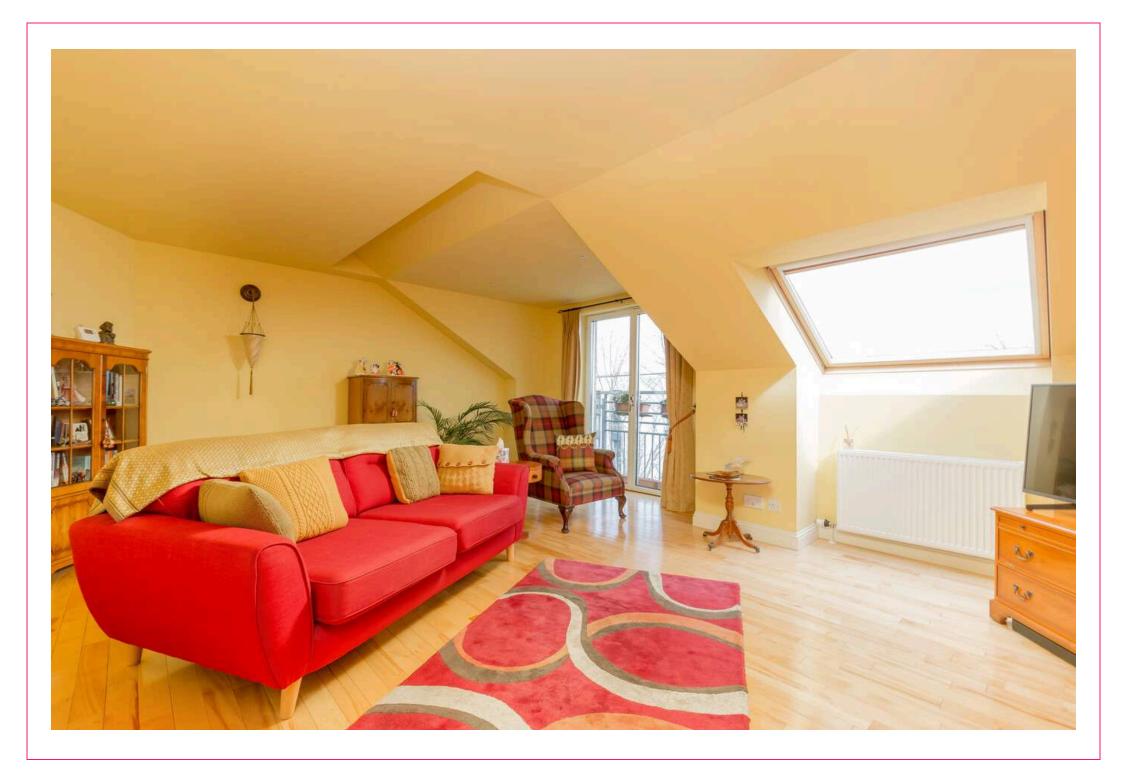

## campbel smitr

114/7 Crewe Road North. Edinburgh, EH5 2NE

- Generous modern penthouse
- Move in condition
- Lift, Factor, Entryphone
- Sitting/dining room with Juliette balcony
- · Stylish, fully fitted dining kitchen with Juliette balcony
- Master bedroom with dressing room & en suite shower room
- 3 further bedrooms
- Stylish family bathroom with separate power shower
- Excellent storage
- GCH/DG
- Fibre optic installation point at flat entrance door
- Secure, allocated parking