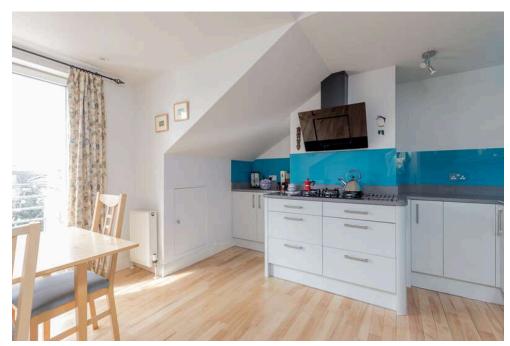

## campbel smitr

114/7 Crewe Road North. Edinburgh, EH5 2NE

- Generous modern penthouse
- Move in condition
- Lift, Factor, Entryphone
- Sitting/dining room with Juliette balcony
- · Stylish, fully fitted dining kitchen with Juliette balcony
- Master bedroom with dressing room & en suite shower room
- 3 further bedrooms
- Stylish family bathroom with separate power shower
- Excellent storage
- GCH/DG
- Fibre optic installation point at flat entrance door
- Secure, allocated parking