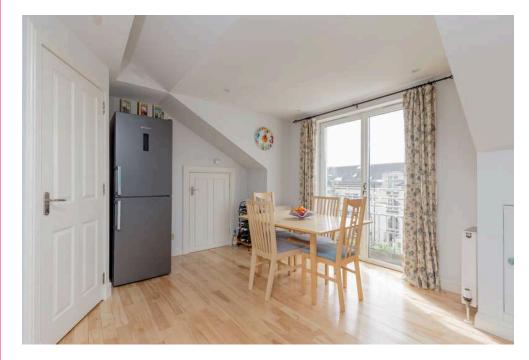

## campbel smitr

114/7 Crewe Road North. Edinburgh, EH5 2NE

- Generous modern penthouse
- Move in condition
- Lift, Factor, Entryphone
- Sitting/dining room with Juliette balcony
- · Stylish, fully fitted dining kitchen with Juliette balcony
- Master bedroom with dressing room & en suite shower room
- 3 further bedrooms
- Stylish family bathroom with separate power shower
- Excellent storage
- GCH/DG
- Fibre optic installation point at flat entrance door
- Secure, allocated parking