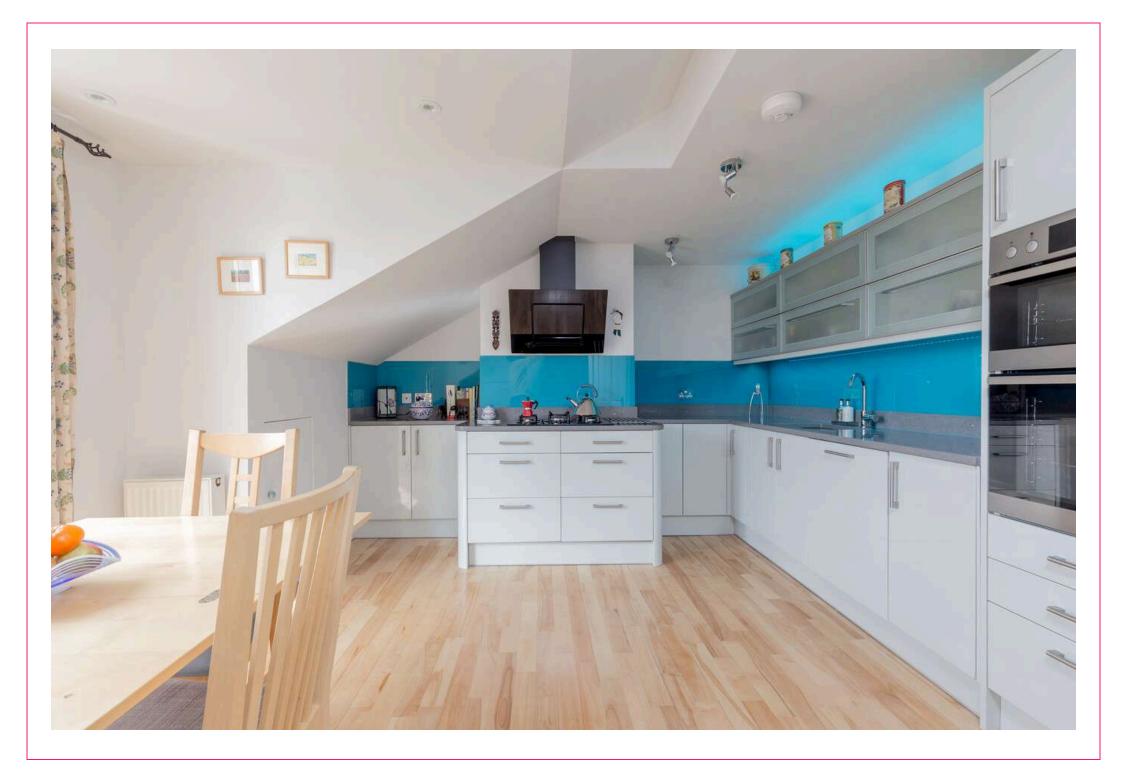

## campbel smitr

114/7 Crewe Road North. Edinburgh, EH5 2NE

- Generous modern penthouse
- Move in condition
- Lift, Factor, Entryphone
- Sitting/dining room with Juliette balcony
- · Stylish, fully fitted dining kitchen with Juliette balcony
- Master bedroom with dressing room & en suite shower room
- 3 further bedrooms
- Stylish family bathroom with separate power shower
- Excellent storage
- GCH/DG
- Fibre optic installation point at flat entrance door
- Secure, allocated parking