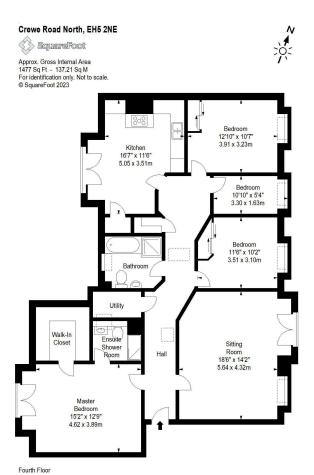

## campbel smitr

114/7 Crewe Road North. Edinburgh, EH5 2NE

- Generous modern penthouse
- Move in condition
- Lift, Factor, Entryphone
- Sitting/dining room with Juliette balcony
- · Stylish, fully fitted dining kitchen with Juliette balcony
- Master bedroom with dressing room & en suite shower room
- 3 further bedrooms
- Stylish family bathroom with separate power shower
- Excellent storage
- GCH/DG
- Fibre optic installation point at flat entrance door
- Secure, allocated parking