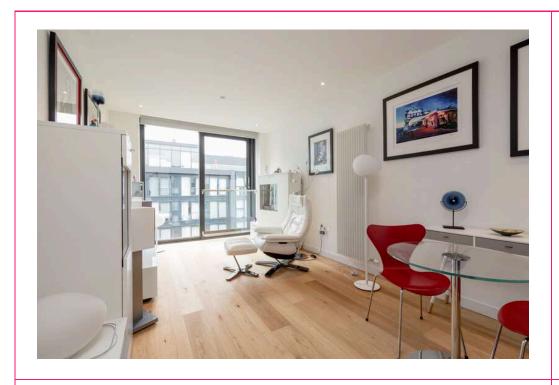

## campbel smith

3/49 Simpson Loan, Quartermile, Edinburgh, EH3 9GZ

- Fabulous sixth floor apartment in move in condition
- Private, allocated secure underground parking space
- Part of landmark Quartermile development
- Central location
- · East facing with a southerly aspect over the Meadows
- · Factored building with lift & communal landscaped gardens
- Video entry system
- Glass walled sitting room
- Fully fitted designer kitchen
- Double bedroom with glass wall & built in wardrobe
- Stylish shower room with under floor heating
- GCH/DG
- Quality contemporary style furniture available by separate negotiation