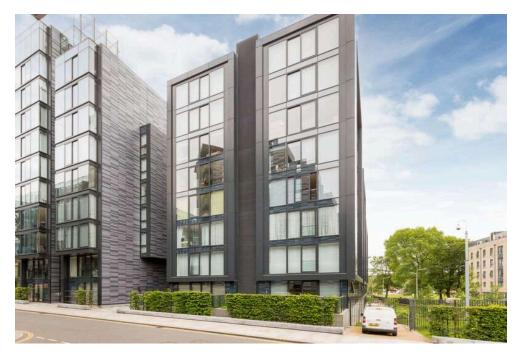

## campbel smith

3/49 Simpson Loan, Quartermile, Edinburgh, EH3 9GZ

- Fabulous sixth floor apartment in move in condition
- Private, allocated secure underground parking space
- Part of landmark Quartermile development
- Central location
- · East facing with a southerly aspect over the Meadows
- · Factored building with lift & communal landscaped gardens
- Video entry system
- Glass walled sitting room
- Fully fitted designer kitchen
- Double bedroom with glass wall & built in wardrobe
- Stylish shower room with under floor heating
- GCH/DG
- Quality contemporary style furniture available by separate negotiation

Simpson Loan, Edinburgh, Midlothian, EH3 9GZ

Approx. Gross Internal Area 497 Sq Ft - 46.17 Sq M For identification only. Not to scale. © SquareFoot 2023

21 York Place, Edinburgh, EH1 3EN Tel: 0131 555 2999