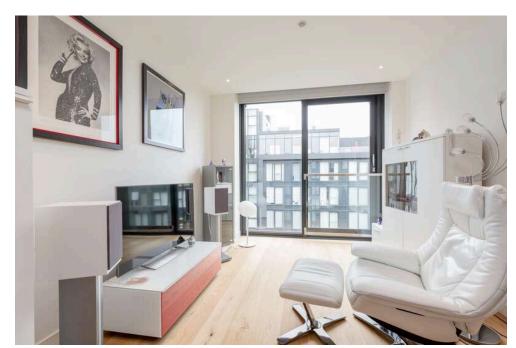

## campbel smith

3/49 Simpson Loan, Quartermile, Edinburgh, EH3 9GZ

- Fabulous sixth floor apartment in move in condition
- Private, allocated secure underground parking space
- Part of landmark Quartermile development
- Central location
- · East facing with a southerly aspect over the Meadows
- · Factored building with lift & communal landscaped gardens
- Video entry system
- Glass walled sitting room
- Fully fitted designer kitchen
- Double bedroom with glass wall & built in wardrobe
- Stylish shower room with under floor heating
- GCH/DG
- Quality contemporary style furniture available by separate negotiation