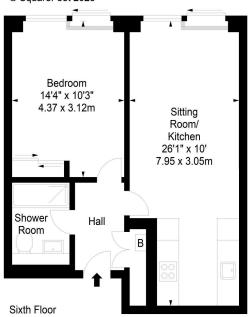

Simpson Loan, Edinburgh, Midlothian, EH3 9GZ

Approx. Gross Internal Area 497 Sq Ft - 46.17 Sq M For identification only. Not to scale. © SquareFoot 2023

21 York Place, Edinburgh, EH1 3EN Tel: 0131 555 2999