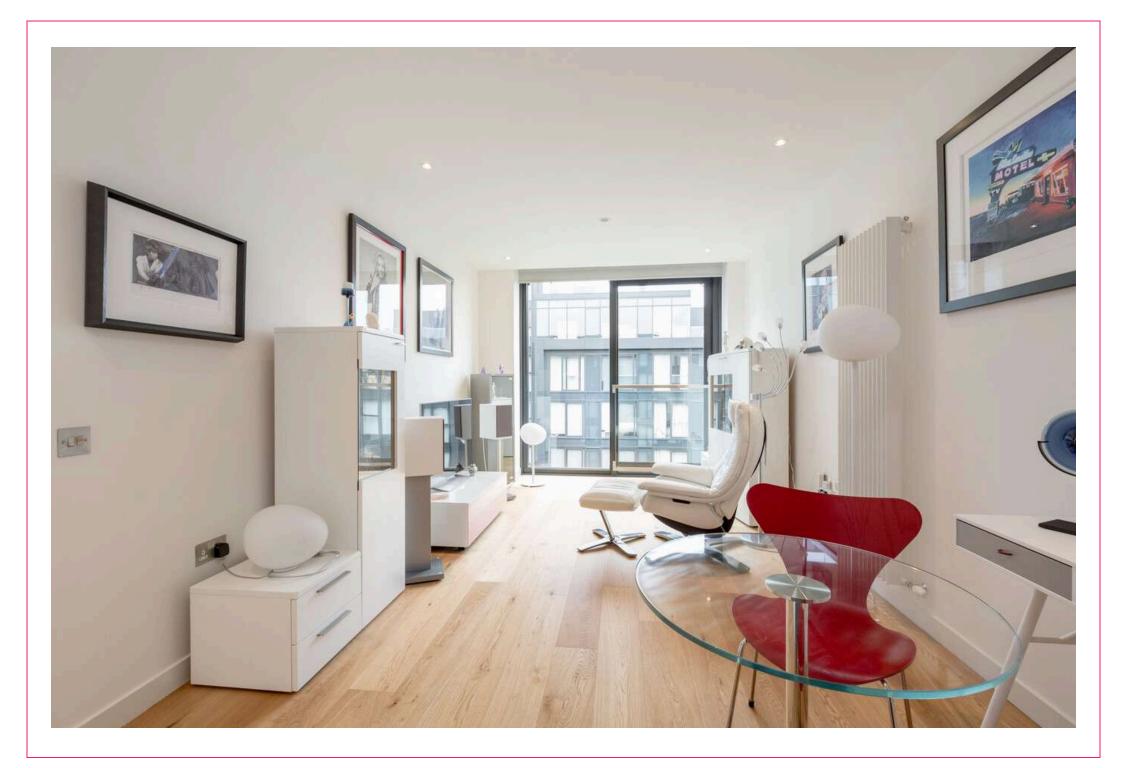

## campbel smith

3/49 Simpson Loan, Quartermile, Edinburgh, EH3 9GZ

- Fabulous sixth floor apartment in move in condition
- Private, allocated secure underground parking space
- Part of landmark Quartermile development
- Central location
- · East facing with a southerly aspect over the Meadows
- · Factored building with lift & communal landscaped gardens
- Video entry system
- Glass walled sitting room
- Fully fitted designer kitchen
- Double bedroom with glass wall & built in wardrobe
- Stylish shower room with under floor heating
- GCH/DG
- Quality contemporary style furniture available by separate negotiation