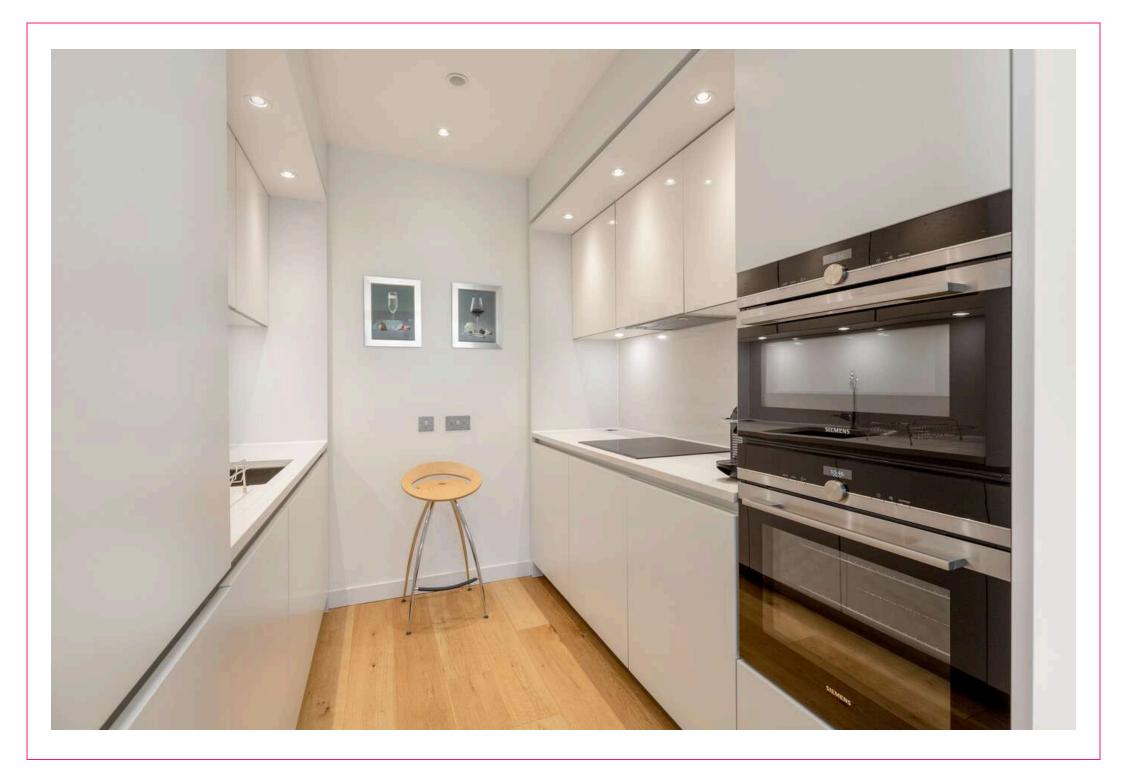

## campbel smith

3/49 Simpson Loan, Quartermile, Edinburgh, EH3 9GZ

- Fabulous sixth floor apartment in move in condition
- Private, allocated secure underground parking space
- Part of landmark Quartermile development
- Central location
- · East facing with a southerly aspect over the Meadows
- · Factored building with lift & communal landscaped gardens
- Video entry system
- Glass walled sitting room
- Fully fitted designer kitchen
- Double bedroom with glass wall & built in wardrobe
- Stylish shower room with under floor heating
- GCH/DG
- Quality contemporary style furniture available by separate negotiation