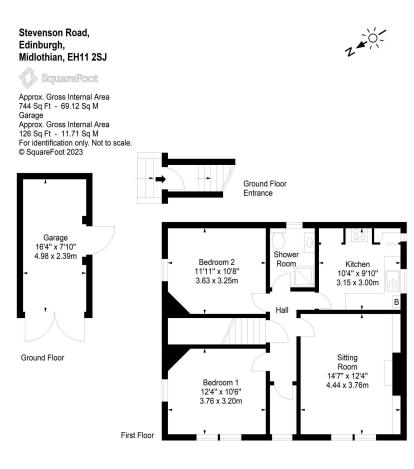

€SPC / rightmove △ / Zoopla / s1homes.com / F / 5

94 Stevenson Road, Edinburgh, EH11 2SJ

- Upper villa flat offering great potential
- Driveway, garage & garden
- Ground floor entrance
- Upper hallway
- Sitting room
- Kitchen
- 2 double bedrooms
- Shower room
- Floored attic
- GCH/DG