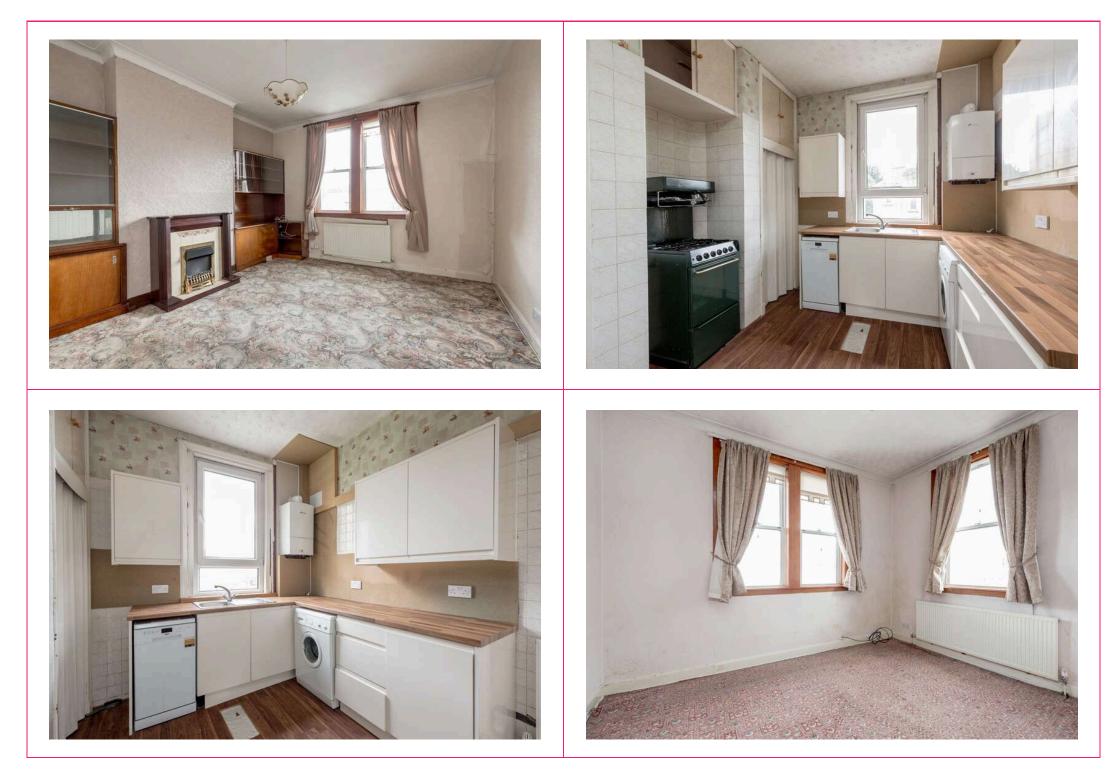

€SPC / rightmove △ / Zoopla / s1homes.com / F / 5

94 Stevenson Road, Edinburgh, EH11 2SJ

- Upper villa flat offering great potential
- Driveway, garage & garden
- Ground floor entrance
- Upper hallway
- Sitting room
- Kitchen
- 2 double bedrooms
- Shower room
- Floored attic
- GCH/DG