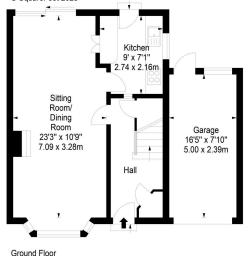

## Wester Broom Drive, Edinburgh, Midlothian, EH12 7QS

Approx. Gross Internal Area 952 Sq Ft - 88.44 Sq M (Including Garage) For identification only. Not to scale. © SquareFoot 2023

First Floor

21 York Place, Edinburgh, EH1 3EN