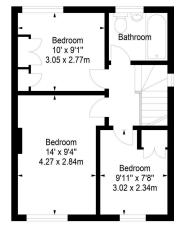

## Wester Broom Drive, Edinburgh, Midlothian, EH12 7QS

Approx. Gross Internal Area 952 Sq Ft - 88.44 Sq M (Including Garage) For identification only. Not to scale. © SquareFoot 2023

First Floor

21 York Place, Edinburgh, EH1 3EN