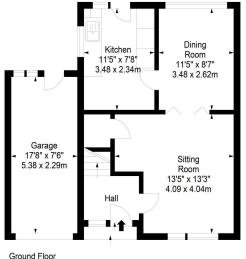

## Douglas Road, Longniddry, East Lothian, EH32 0LQ

Approx. Gross Internal Area 1003 Sq Ft - 93.18 Sq M (Including Garage) For identification only. Not to scale. © SquareFoot 2023

First Floor

21 York Place, Edinburgh, EH1 3EN Tel: 0131 555 2999