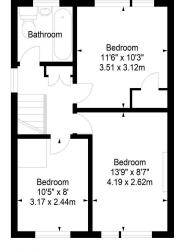

## Douglas Road, Longniddry, East Lothian, EH32 0LQ

Approx. Gross Internal Area 1003 Sq Ft - 93.18 Sq M (Including Garage) For identification only. Not to scale. © SquareFoot 2023

First Floor

21 York Place, Edinburgh, EH1 3EN Tel: 0131 555 2999