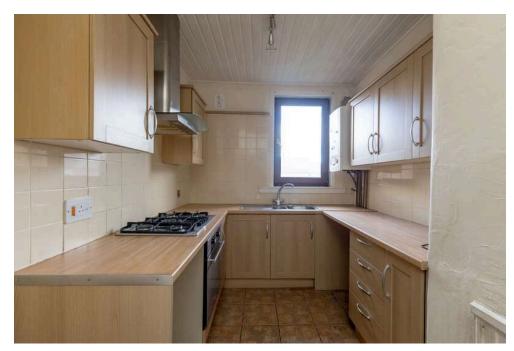

## campbell smitr

99c Inveresk Road, Musselburgh, EH21 7AZ

- Upper/first floor flat offering great potential
- Ideally placed for town centre
- Entryphone
- Sitting room with corner bay window
- Kitchen
- 2 double bedrooms
- Bathroom with shower over bath
- GCH/DG
- Private rear garden