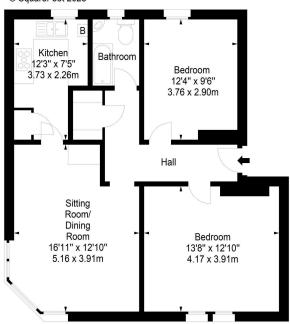

## Inveresk Road, Edinburgh, EH21 7AZ

Approx. Gross Internal Area 729 Sq Ft - 67.72 Sq M For identification only. Not to scale. © SquareFoot 2023

First Floor

21 York Place, Edinburgh, EH1 3EN

Tel: 0131 555 2999 Fax: 0131 555 5450