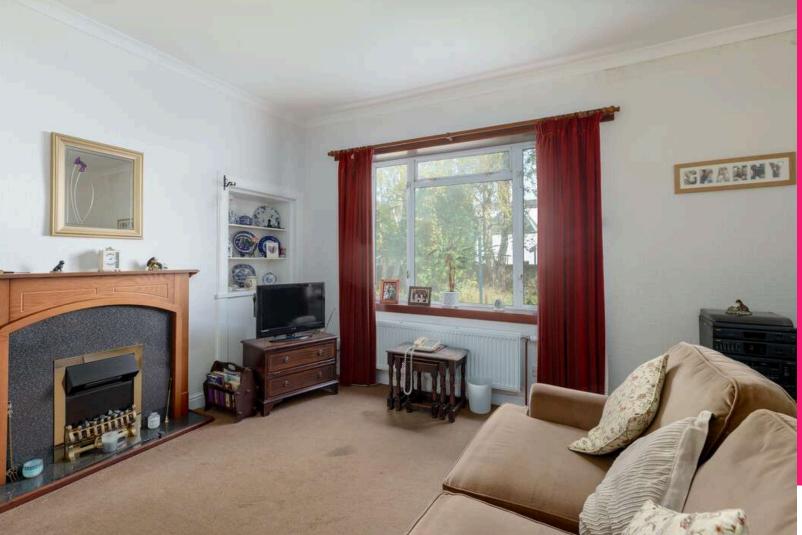

## 55 Belmont Road, Juniper Green, EH14 5EB

- Hideaway maindoor flat with private parking and garden
- Sitting room
- Kitchen/dining
- Double bedroom with walk in cupboard
- Second bedroom/study
- Wet room
- GCH/DG
- Shared drying green
- Potential for further development, subject to obtaining the necessary permissions

Sitting

Room

14'8" x 11'11"

4.47 x 3.63m

Bedroom

11'11" x 9'

3.63 x 2.74m