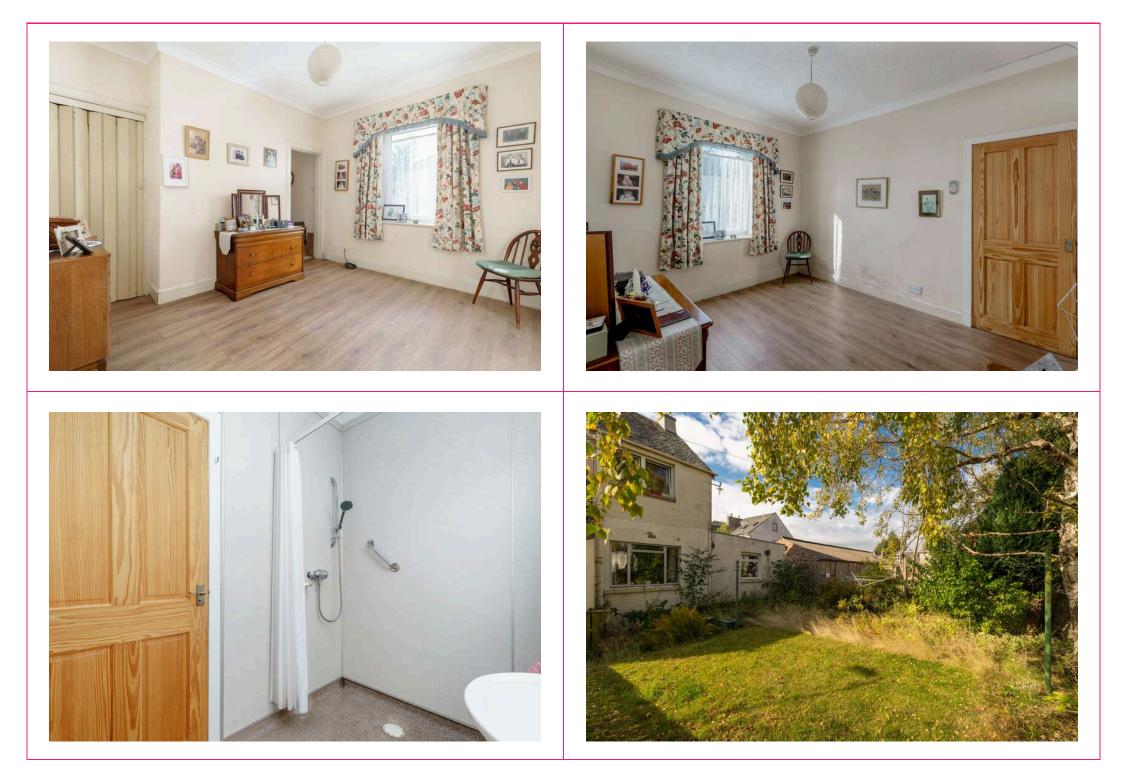

## 55 Belmont Road, Juniper Green, EH14 5EB

- Hideaway maindoor flat with private parking and garden
- Sitting room
- Kitchen/dining
- Double bedroom with walk in cupboard
- Second bedroom/study
- Wet room
- GCH/DG
- Shared drying green
- Potential for further development, subject to obtaining the necessary permissions

Approx. Gross Internal Area 611 Sq Ft - 56.76 Sq M For identification only. Not to scale.

© SquareFoot 2023

Wet

Room

Ground Floor

Bedroom/

Study

8'4" x 6'8" 2.54 x 2.03m