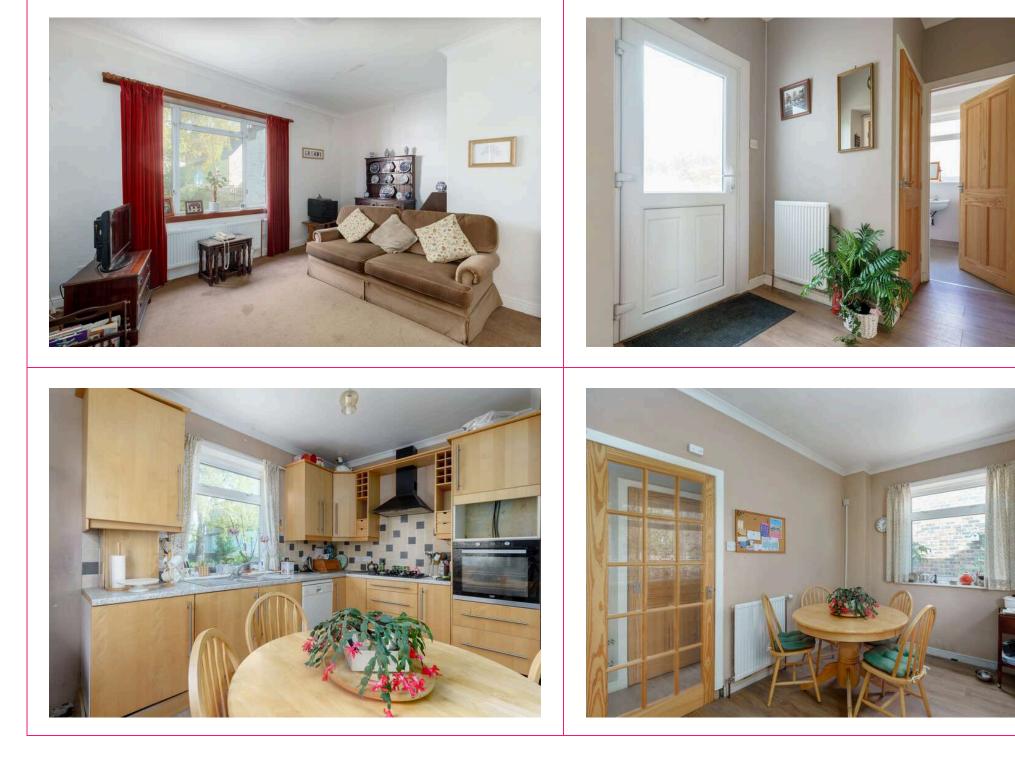

## 55 Belmont Road, Juniper Green, EH14 5EB

- Hideaway maindoor flat with private parking and garden
- Sitting room
- Kitchen/dining
- Double bedroom with walk in cupboard
- Second bedroom/study
- Wet room
- GCH/DG
- Shared drying green
- Potential for further development, subject to obtaining the necessary permissions

#### Belmont Road, Juniper Green, Midlothian, EH14 5EB

SquareFoot

Kitchen/ Dining

Room

13' x 9'2"

3.96 x 2.79m

Utility

Hall

#### Extras

The washing machine, tumble dryer, dishwasher, two wardrobes, carpets and curtains are included. No warranty is given regarding the systems or any appliances. The property is sold as seen