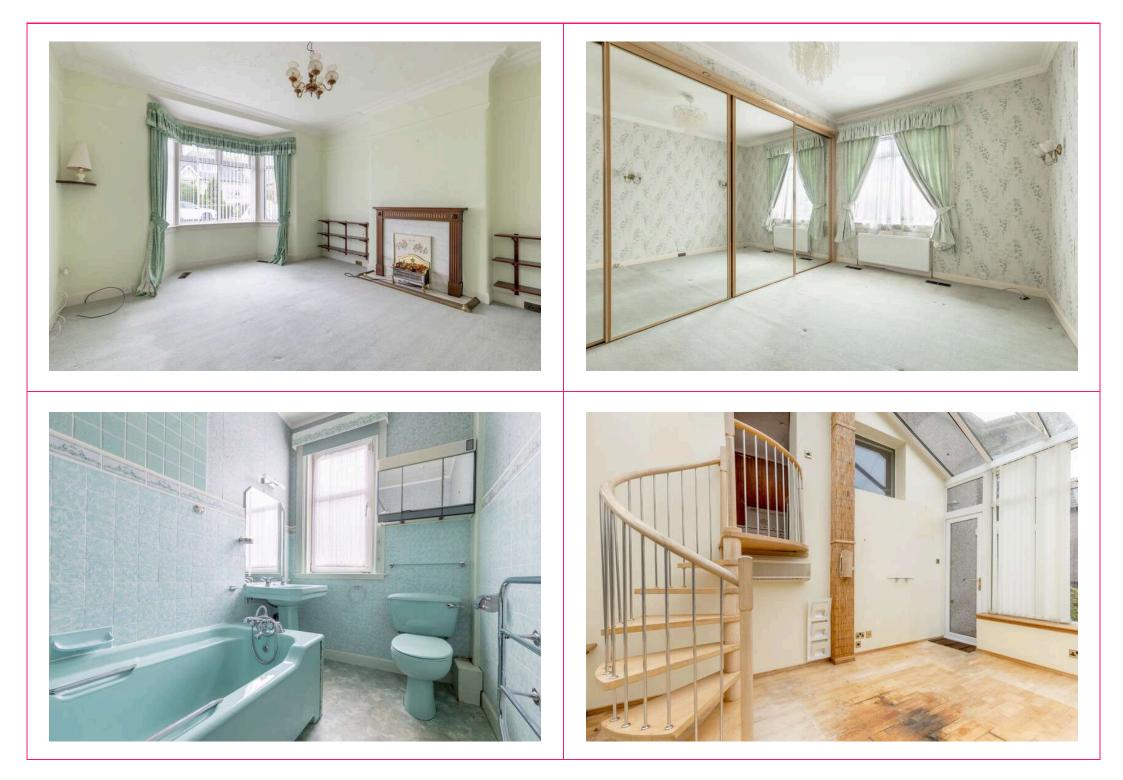

## 27 Blinkbonny Gardens, Edinburgh, EH4 3HG

- Detached bungalow offering tremendous potential
- Sought after location
- Superb family home
- Versatile accommodation
- Entrance vestibule
- Hallway
- Bay windowed sitting room
- Dining kitchen
- Conservatory
- 4 good sized bedrooms, 2 of which are upstairs
- Bathroom with shower over bath
- Upstairs boxroom & separate wc
- GCH/DG
- Extensive cellarage
- Lovely secluded rear garden
- Double width drive leading to single garage