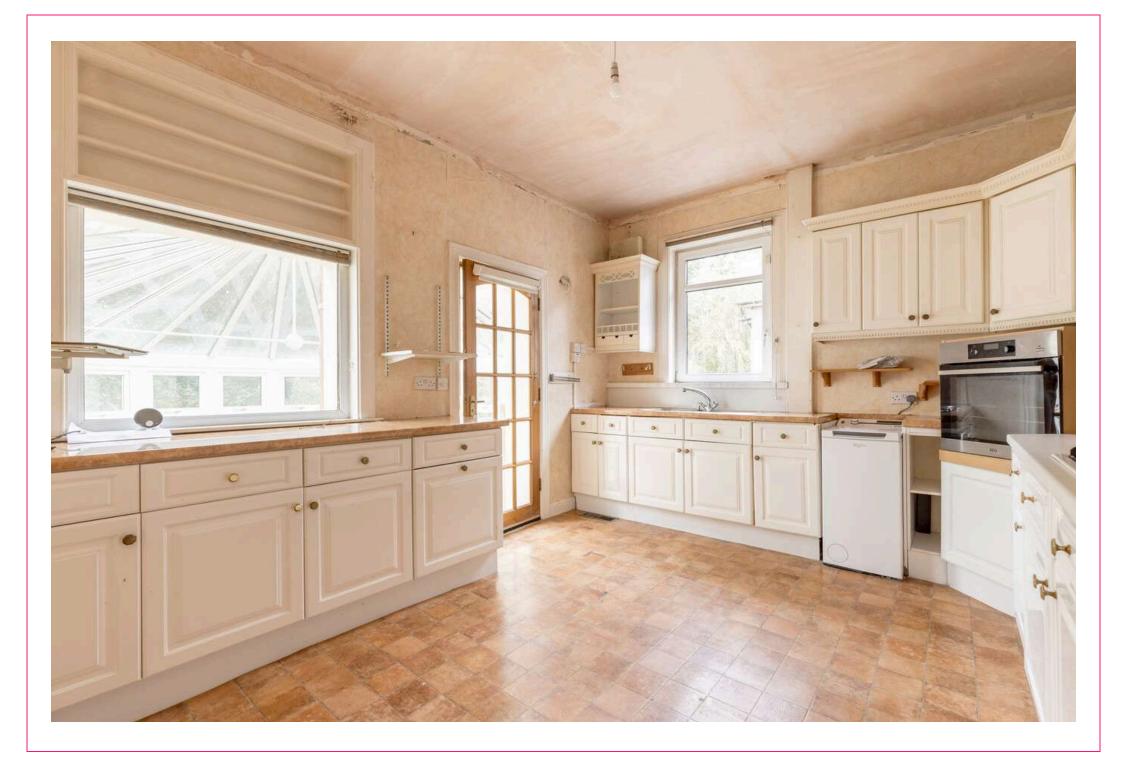

## 27 Blinkbonny Gardens, Edinburgh, EH4 3HG

- Detached bungalow offering tremendous potential
- Sought after location
- Superb family home
- Versatile accommodation
- Entrance vestibule
- Hallway
- Bay windowed sitting room
- Dining kitchen
- Conservatory
- 4 good sized bedrooms, 2 of which are upstairs
- Bathroom with shower over bath
- Upstairs boxroom & separate wc
- GCH/DG
- Extensive cellarage
- Lovely secluded rear garden
- Double width drive leading to single garage