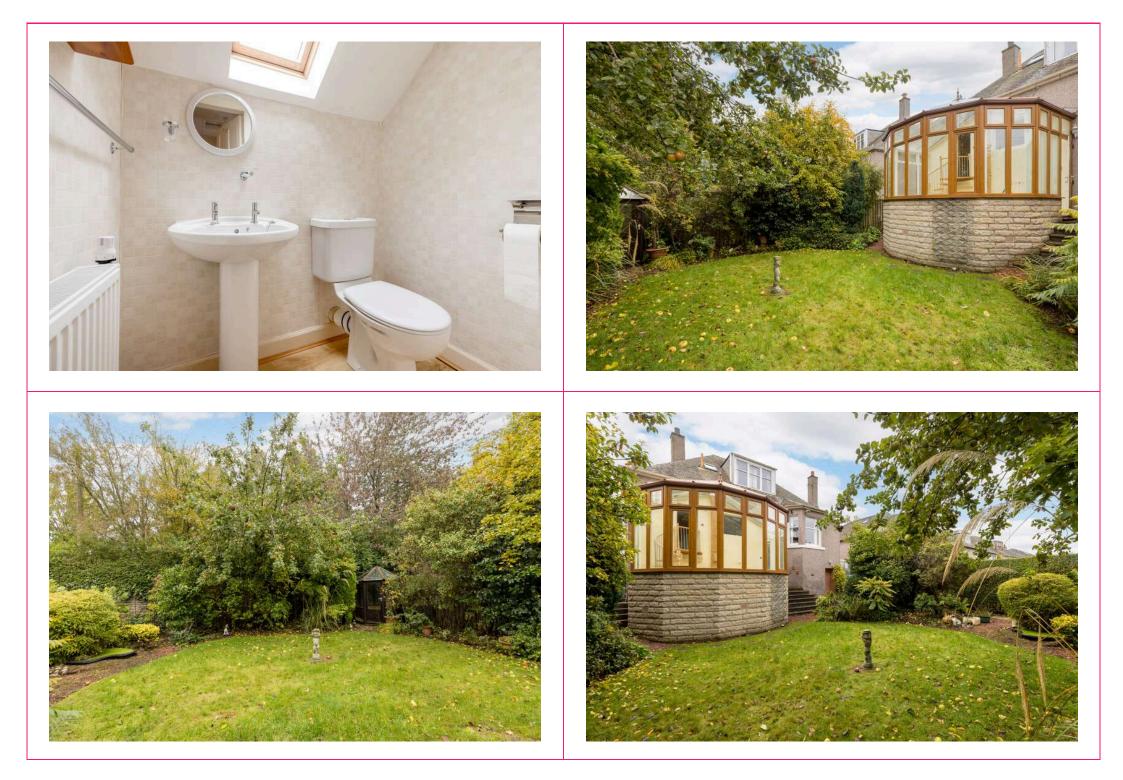

## 27 Blinkbonny Gardens, Edinburgh, EH4 3HG

- Detached bungalow offering tremendous potential
- Sought after location
- Superb family home
- Versatile accommodation
- Entrance vestibule
- Hallway
- Bay windowed sitting room
- Dining kitchen
- Conservatory
- 4 good sized bedrooms, 2 of which are upstairs
- Bathroom with shower over bath
- Upstairs boxroom & separate wc
- GCH/DG
- Extensive cellarage
- Lovely secluded rear garden
- Double width drive leading to single garage