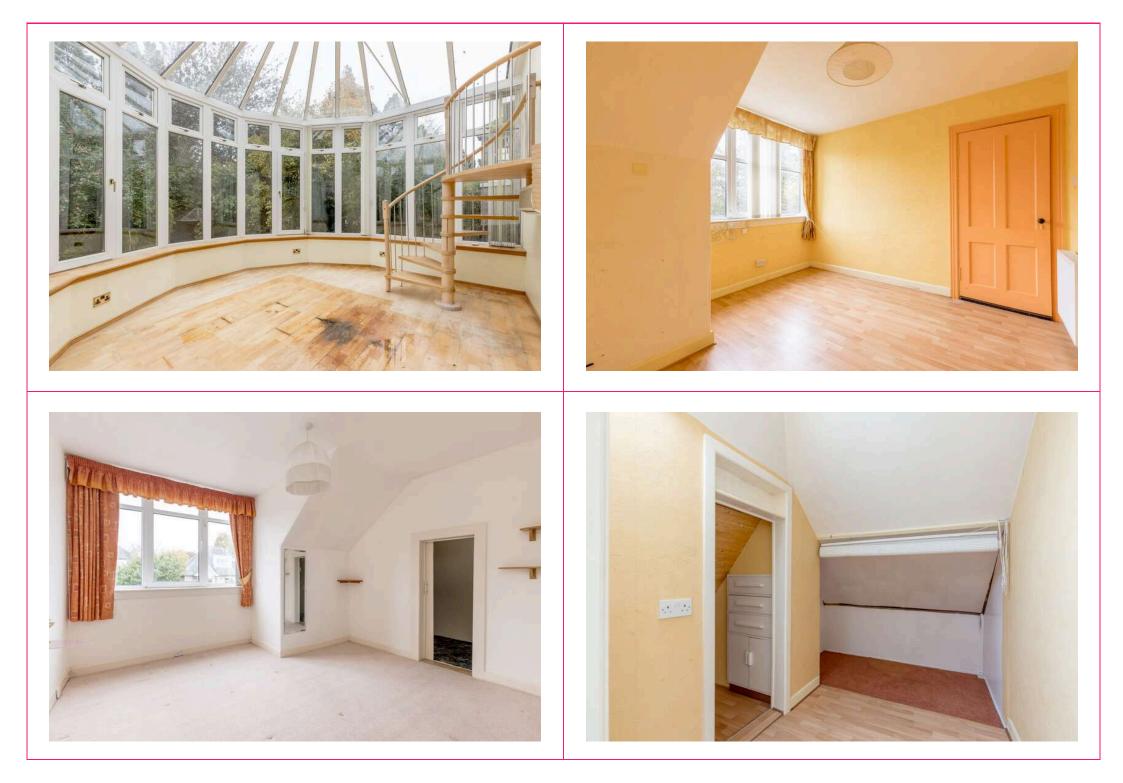

## 27 Blinkbonny Gardens, Edinburgh, EH4 3HG

- Detached bungalow offering tremendous potential
- Sought after location
- Superb family home
- Versatile accommodation
- Entrance vestibule
- Hallway
- Bay windowed sitting room
- Dining kitchen
- Conservatory
- 4 good sized bedrooms, 2 of which are upstairs
- Bathroom with shower over bath
- Upstairs boxroom & separate wc
- GCH/DG
- Extensive cellarage
- Lovely secluded rear garden
- Double width drive leading to single garage