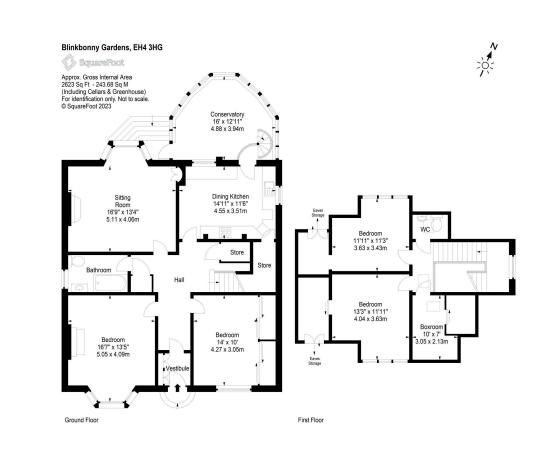

## 27 Blinkbonny Gardens, Edinburgh, EH4 3HG

- Detached bungalow offering tremendous potential
- Sought after location
- Superb family home
- Versatile accommodation
- Entrance vestibule
- Hallway
- Bay windowed sitting room
- Dining kitchen
- Conservatory
- 4 good sized bedrooms, 2 of which are upstairs
- Bathroom with shower over bath
- Upstairs boxroom & separate wc
- GCH/DG
- Extensive cellarage
- Lovely secluded rear garden
- Double width drive leading to single garage