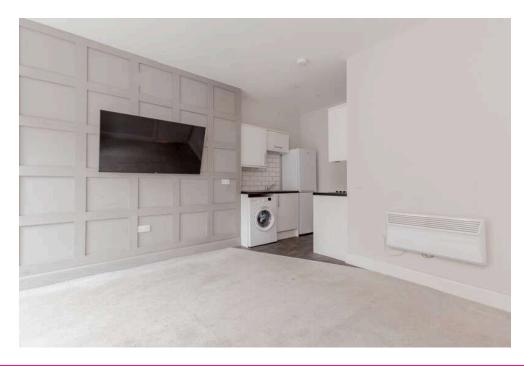

# campbel smith

143/2 Broughton Road, Edinburgh, **EH7 4**JJ

- Excellent south east facing garden level flat
- Refurbished approximately two years ago
- Entryphone
- Sitting room with open plan kitchen
- Double bedroom
- Shower room
- Separate wc
- Electric heating
- Double glazing
- Shared rear garden

#### **Extras**

The fitted carpets, blinds, kitchen white goods & wall mounted tv. No warranty is given regarding the systems or any appliances. The property is sold as seen

Broughton Rd - 13,36. Rodney Street - 8,