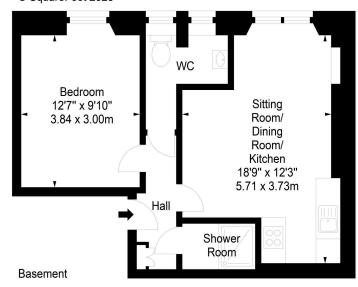

# **Broughton Road,** Edinburgh, EH7 4JJ

Approx. Gross Internal Area 446 Sq Ft - 41.43 Sq M For identification only. Not to scale. © SquareFoot 2023

21 York Place, Edinburgh, EH1 3EN Tel: 0131 555 2999

Fax: 0131 555 5450