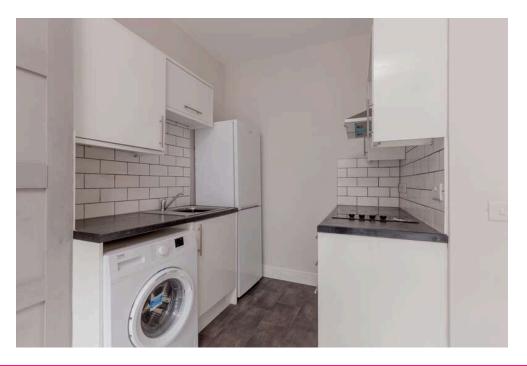

# campbel smith

143/2 Broughton Road, Edinburgh, **EH7 4**JJ

- Excellent south east facing garden level flat
- Refurbished approximately two years ago
- Entryphone
- Sitting room with open plan kitchen
- Double bedroom
- Shower room
- Separate wc
- Electric heating
- Double glazing
- Shared rear garden

#### **Extras**

The fitted carpets, blinds, kitchen white goods & wall mounted tv. No warranty is given regarding the systems or any appliances. The property is sold as seen

Broughton Rd - 13,36. Rodney Street - 8,