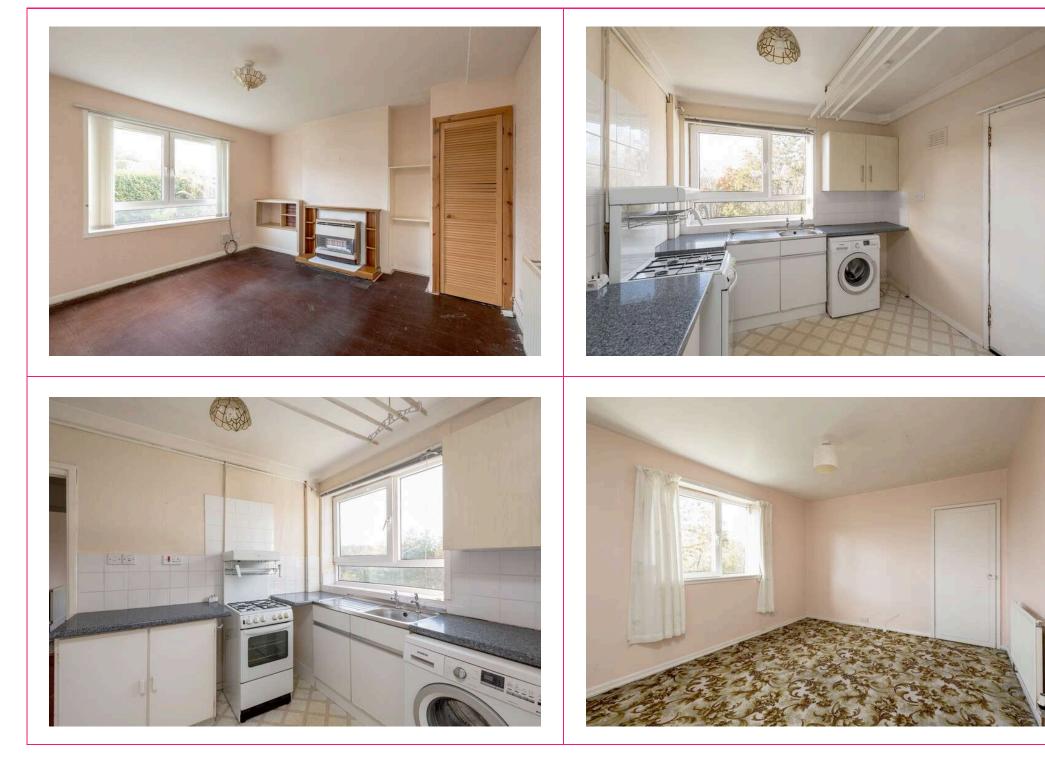

# 17 Gilmerton Dykes Avenue, Edinburgh, EH17 8ND

- Main door lower villa flat offering great potential
- Tree lined backdrop
- Sitting room
- Kitchen
- 2 double bedrooms
- Bathroom
- Gas central heating
- Double Glazing
- Gardens front and rear