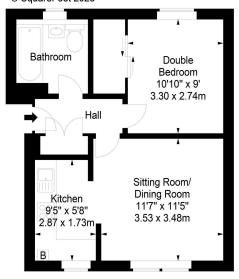

# Boat Green. Edinburgh, EH3 5LN

Approx. Gross Internal Area 414 Sq Ft - 38.46 Sq M For identification only. Not to scale. © SquareFoot 2023

Ground Floor

Fax: 0131 555 5450

camsmith.co.uk