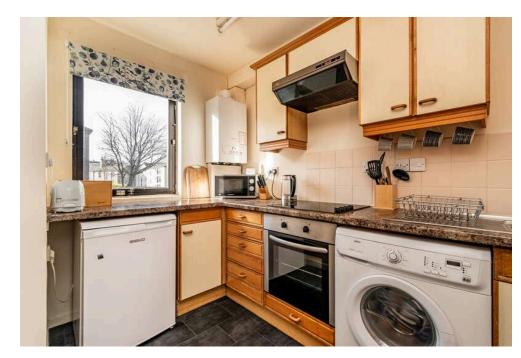

# campbel smitr

16/2 Boat Green, EDINBURGH, EH3 5LN

- Excellent ground floor flat with private parking
- · Popular modern factored development
- Ideally placed for city centre & Stockbridge
- · High amenity area
- Entry phone
- Sitting/dining room
- Kitchen
- Double bedroom with built-in mirror wardrobe
- Bathroom with shower over bath
- Gas central heating
- Communal landscaped gardens