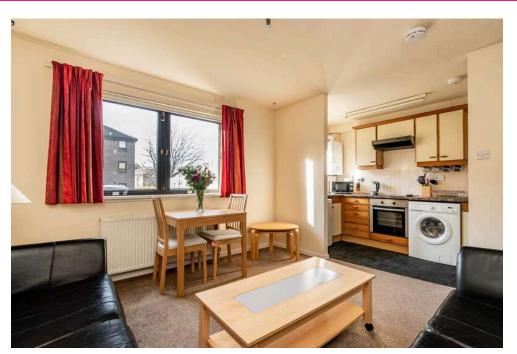

# campbel smitr

16/2 Boat Green, EDINBURGH, EH3 5LN

- Excellent ground floor flat with private parking
- · Popular modern factored development
- Ideally placed for city centre & Stockbridge
- · High amenity area
- Entry phone
- Sitting/dining room
- Kitchen
- Double bedroom with built-in mirror wardrobe
- Bathroom with shower over bath
- Gas central heating
- Communal landscaped gardens