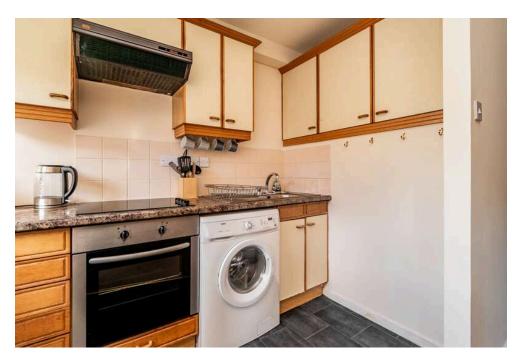

# campbel smitr

16/2 Boat Green, EDINBURGH, EH3 5LN

- Excellent ground floor flat with private parking
- · Popular modern factored development
- Ideally placed for city centre & Stockbridge
- · High amenity area
- Entry phone
- Sitting/dining room
- Kitchen
- Double bedroom with built-in mirror wardrobe
- Bathroom with shower over bath
- Gas central heating
- Communal landscaped gardens

### **Extras**

The fitted carpets & kitchen white goods are included. The furniture is available

Broughton Rd - 13,36. Rodney Street - 8,