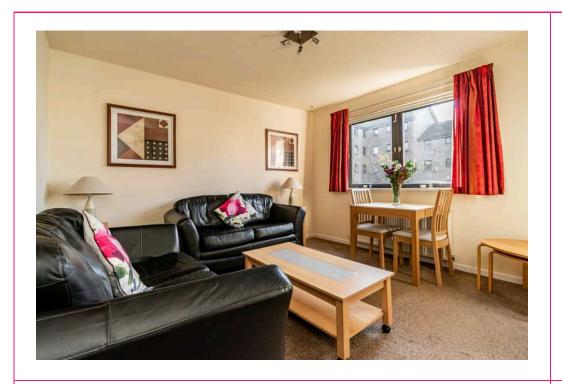

# campbel smitr

16/2 Boat Green, EDINBURGH, EH3 5LN

- Excellent ground floor flat with private parking
- · Popular modern factored development
- Ideally placed for city centre & Stockbridge
- · High amenity area
- Entry phone
- Sitting/dining room
- Kitchen
- Double bedroom with built-in mirror wardrobe
- Bathroom with shower over bath
- Gas central heating
- Communal landscaped gardens