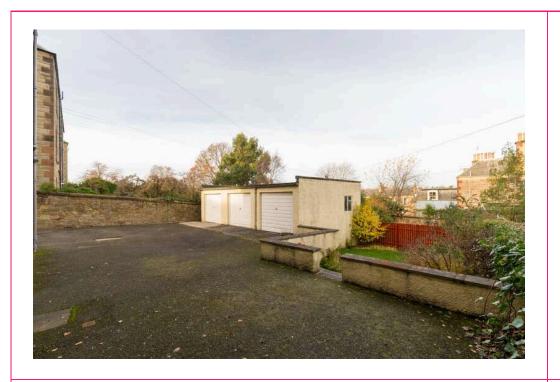

# campbell smith

Garden Flat. 49 Cluny Drive, Edinburgh, EH10 6DU

- Rarely available garden flat forming part of a substantial semi detached villa in this sought after area
- Private garden & garage
- Communal entrance & private rear entrance
- Sitting room
- Kitchen
- 2 double bedrooms
- Boxroom
- Bathroom with shower over bath
- Gas central heating
- Excellent cellarage/storage

# Schools

P1-P3 only - Canaan Lane PS, P4-P7 only - South Morningside PS, St Peter's RC PS, Boroughmuir HS, St Thomas of Aguin's RC HS

Parking

Garage & on street

Council Tax Band - E

EPC - C

None

Viewing