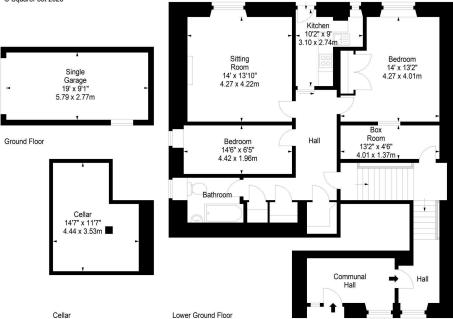

# Cluny Drive, Edinburgh, Midlothian, EH10 6DU

Approx. Gross Internal Area 1115 Sq Ft - 103.58 Sq M (Including Cellar) Single Garage Approx. Gross Internal Area 171 Sq Ft - 15.89 Sq M For identification only. Not to scale. © SquareFoot 2023