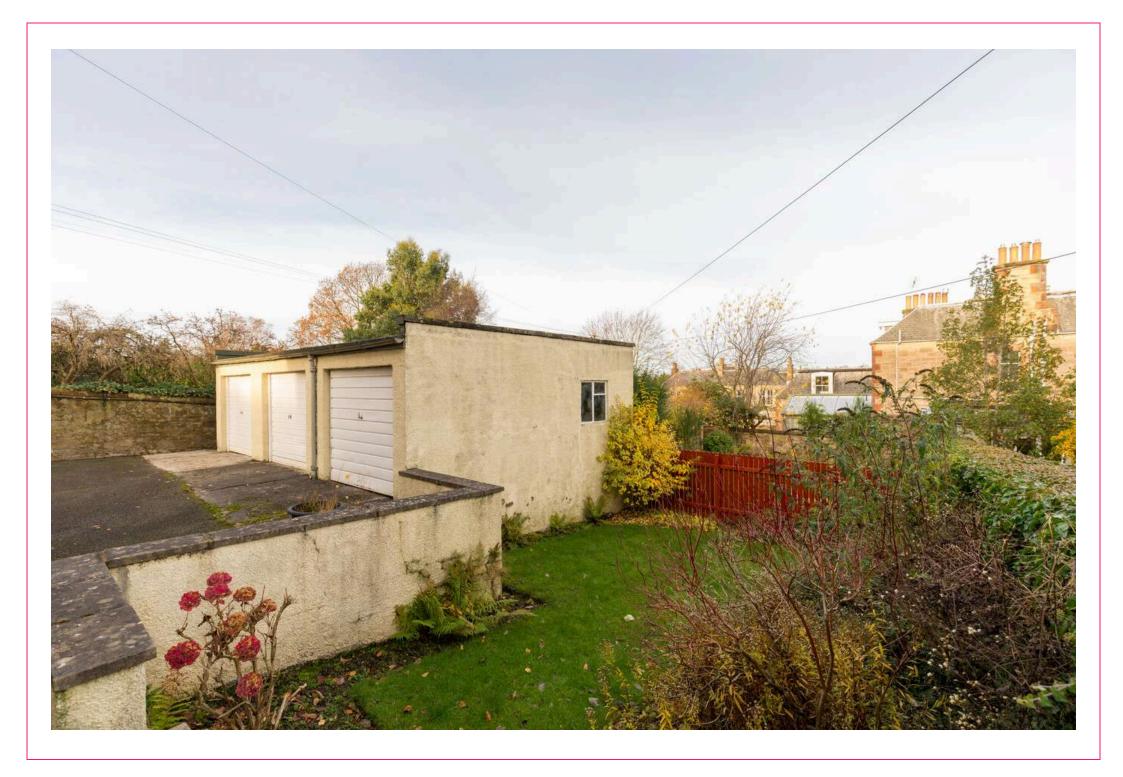

# campbell smith

Garden Flat. 49 Cluny Drive, Edinburgh, EH10 6DU

- Rarely available garden flat forming part of a substantial semi detached villa in this sought after area
- Private garden & garage
- Communal entrance & private rear entrance
- Sitting room
- Kitchen
- 2 double bedrooms
- Boxroom
- Bathroom with shower over bath
- Gas central heating
- Excellent cellarage/storage

# Schools

P1-P3 only - Canaan Lane PS, P4-P7 only - South Morningside PS, St Peter's RC PS, Boroughmuir HS, St Thomas of Aguin's RC HS

Parking

Garage & on street

Council Tax Band - E

EPC - C

None

Viewing