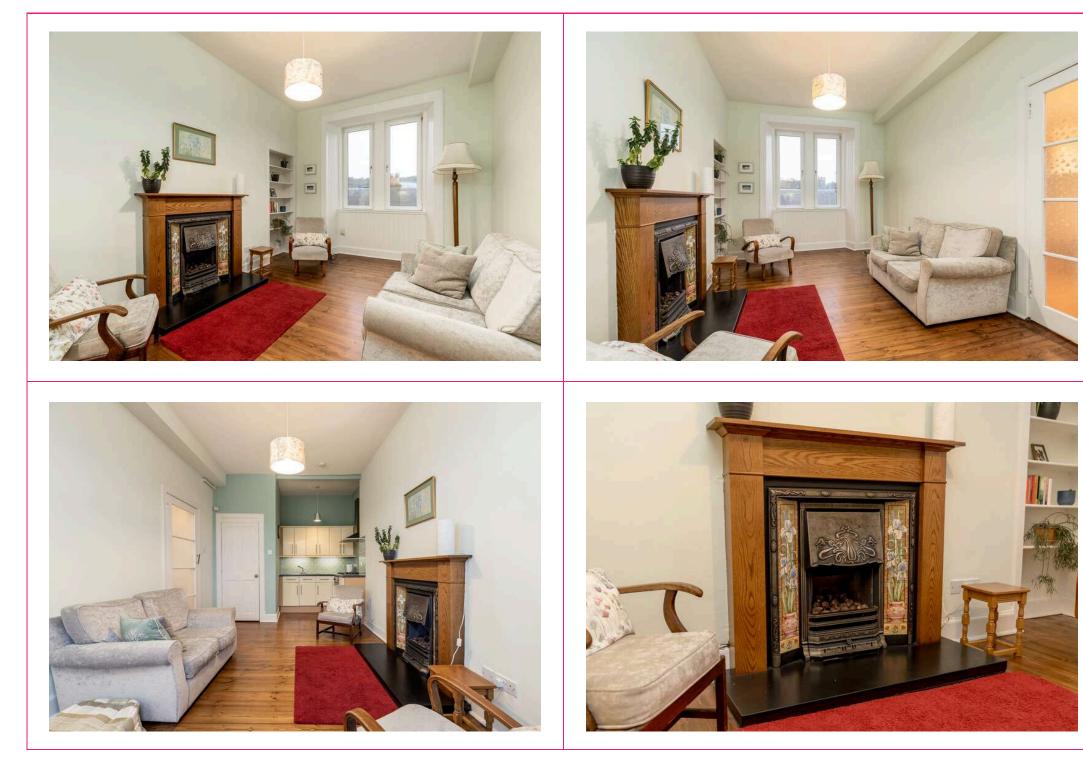

## 3/8, 2f2 Milton Street, Edinburgh, EH8 8EZ

- Superb traditional second floor flat
- Move in condition
- View towards Calton Hill
- Entryphone
- Open plan sitting room/ kitchen with white goods included
- Utility cupboard
- Good sized double bedroom
- Lovely shower room
- Sanded floors
- Double glazing
- Shared garden