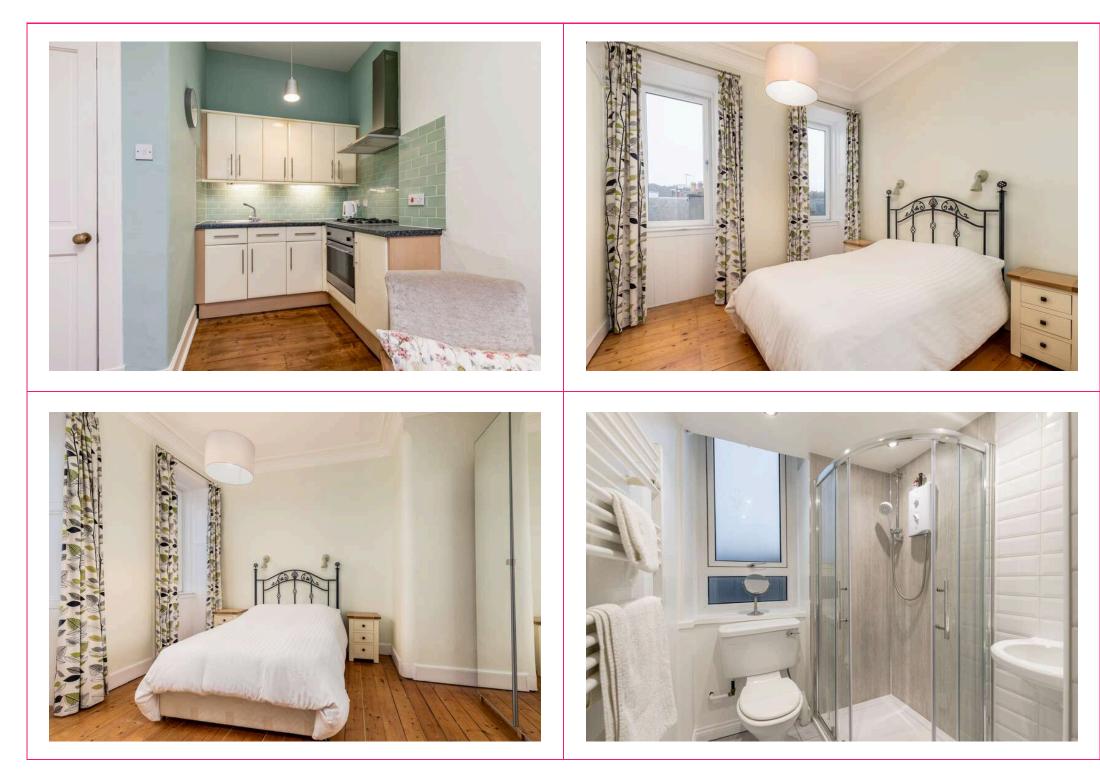

## 3/8, 2f2 Milton Street, Edinburgh, EH8 8EZ

- Superb traditional second floor flat
- Move in condition
- View towards Calton Hill
- Entryphone
- Open plan sitting room/ kitchen with white goods included
- Utility cupboard
- Good sized double bedroom
- Lovely shower room
- Sanded floors
- Double glazing
- Shared garden

Bedroom

13'7" x 12'5"

4.14 x 3.78m

Extras The kitchen white goods are included

Buses London Rd - 4, 5, 26, 44, 45, 113, 124, N26, N107, N113, N124, X5, X6, X7, X26, X44 슽 Shops Abbeyhill, Meadowbank Retail Park Schools Abbeyhill PS, St Ninian's RC PS, Drummond Community HS, Holy Rood RC HS Parking Council resident's permit Council Tax Band - B EPC – D 🔀 Factor None Viewing Telephone Campbell Smith on 0131 555 2999 DISCLAIMER