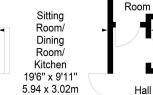

## Offers Over : £170,000

camsmith.co.uk

Milton Street, Edinburgh, Midlothian, EH8 8EZ

SquareFoot

For identification only. Not to scale.

Approx. Gross Internal Area

435 Sq Ft - 40.41 Sq M

© SquareFoot 2023

Bedroom

13'7" x 12'5"

4.14 x 3.78m

Extras The kitchen white goods are included

Buses London Rd - 4, 5, 26, 44, 45, 113, 124, N26, N107, N113, N124, X5, X6, X7, X26, X44 슽 Shops Abbeyhill, Meadowbank Retail Park Schools Abbeyhill PS, St Ninian's RC PS, Drummond Community HS, Holy Rood RC HS Parking Council resident's permit Council Tax Band - B EPC – D 🔀 Factor None Viewing Telephone Campbell Smith on 0131 555 2999 DISCLAIMER