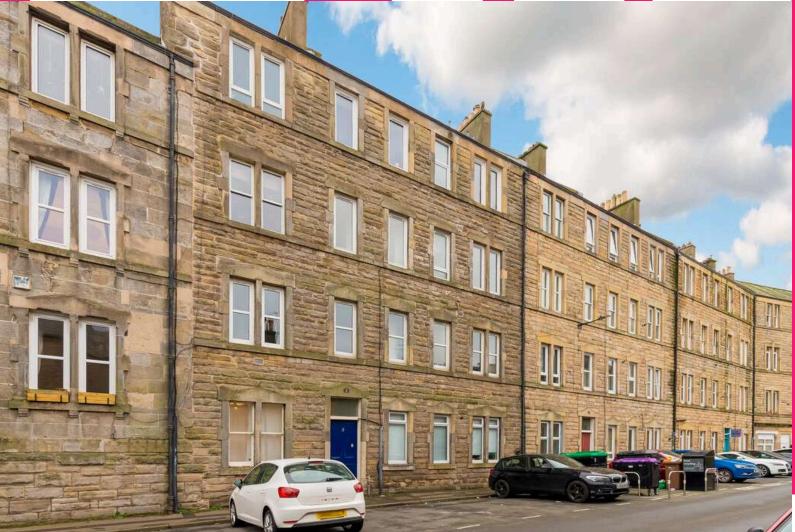

## 3/8, 2f2 Milton Street, Edinburgh, EH8 8EZ

- Superb traditional second floor flat
- Move in condition
- View towards Calton Hill
- Entryphone
- Open plan sitting room/ kitchen with white goods included
- Utility cupboard
- Good sized double bedroom
- Lovely shower room
- Sanded floors
- Double glazing
- Shared garden

## Offers Over : £170,000

camsmith.co.uk

Milton Street, Edinburgh, Midlothian, EH8 8EZ

SquareFoot

For identification only. Not to scale.

Approx. Gross Internal Area

435 Sq Ft - 40.41 Sq M

© SquareFoot 2023