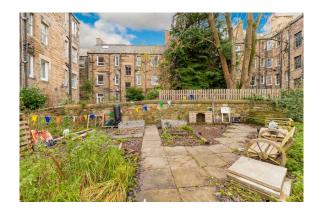

## 3/8, 2f2 Milton Street, Edinburgh, EH8 8EZ

- Superb traditional second floor flat
- Move in condition
- View towards Calton Hill
- Entryphone
- Open plan sitting room/ kitchen with white goods included
- Utility cupboard
- Good sized double bedroom
- Lovely shower room
- Sanded floors
- Double glazing
- Shared garden