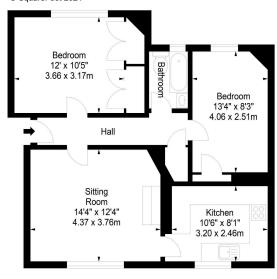

Offers Over : £145,000

Northfield Farm Avenue, Edinburgh, Midlothian, EH8 7QW

Approx. Gross Internal Area 660 Sq Ft - 61.31 Sq M For identification only. Not to scale. © SquareFoot 2024

Ground Floor

21 York Place, Edinburgh, EH1 3EN Tel: 0131 555 2999