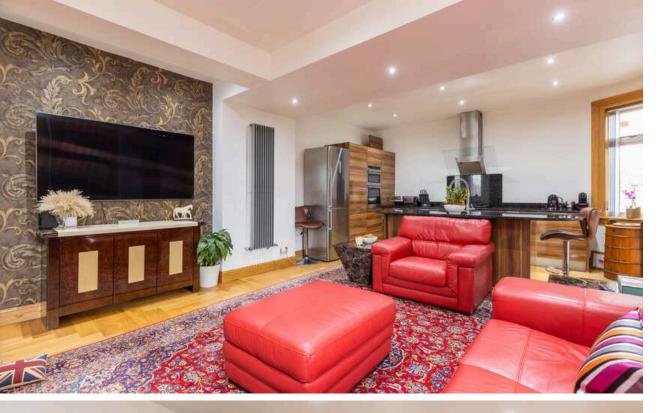

The accommodation on the ground floor comprises a hall, WC, a large double bedroom, open plan kitchen/dining/living room with pantry and separate conservatory sitting room with doors leading to the private rear garden.