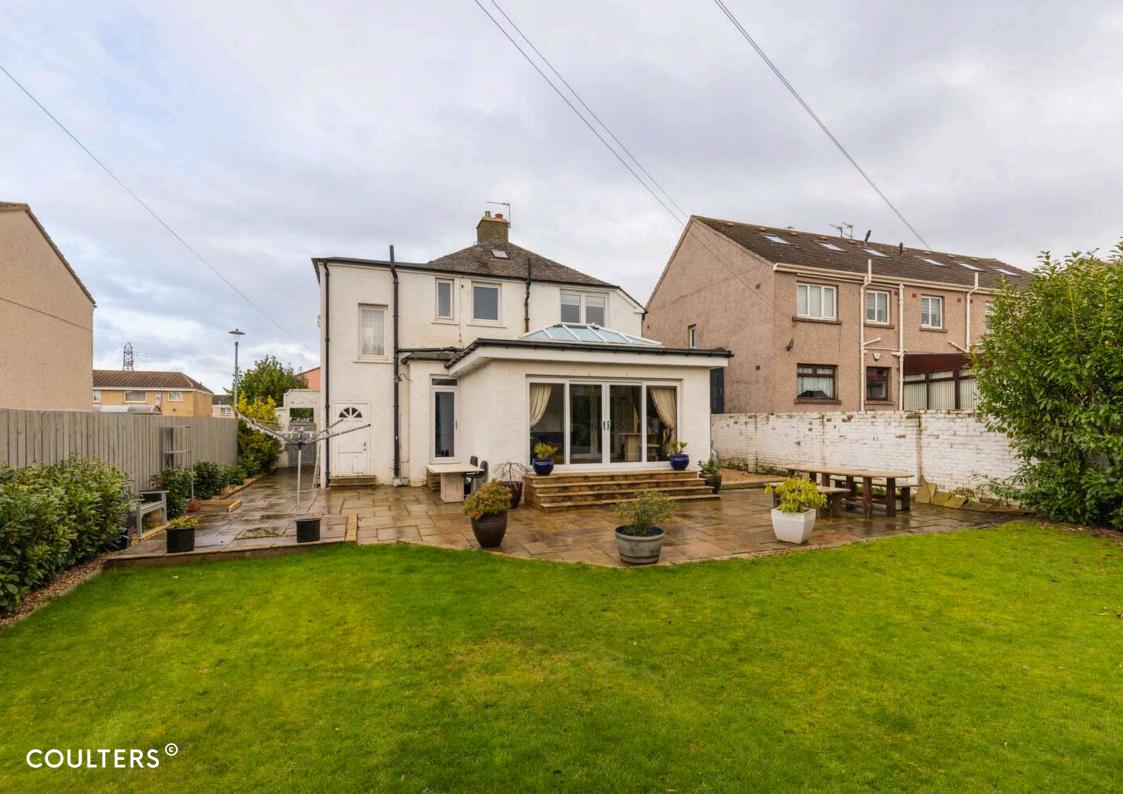

## TAKE A LOOK INSIDE

An extremely impressive and spacious four bedroom detached family house within walking distance of local amenities is conveniently situated in the Duddingston area.

The property benefits from a large sunny southwest facing private garden and driveway parking with single garage.

## MORE INFORMATION

The first floor comprises 3 further bright double bedrooms, shower room and main bathroom with bath and overhead shower.

Externally, the property offers a beautifully maintained rear garden grounds which comprise a paved seating area adjacent as you exit the house to the rear, a large flat lawn area, shed and pergola which offers a fantastic, sheltered seating area.

To the front of the house, there is a paved driveway which provides off-street parking.