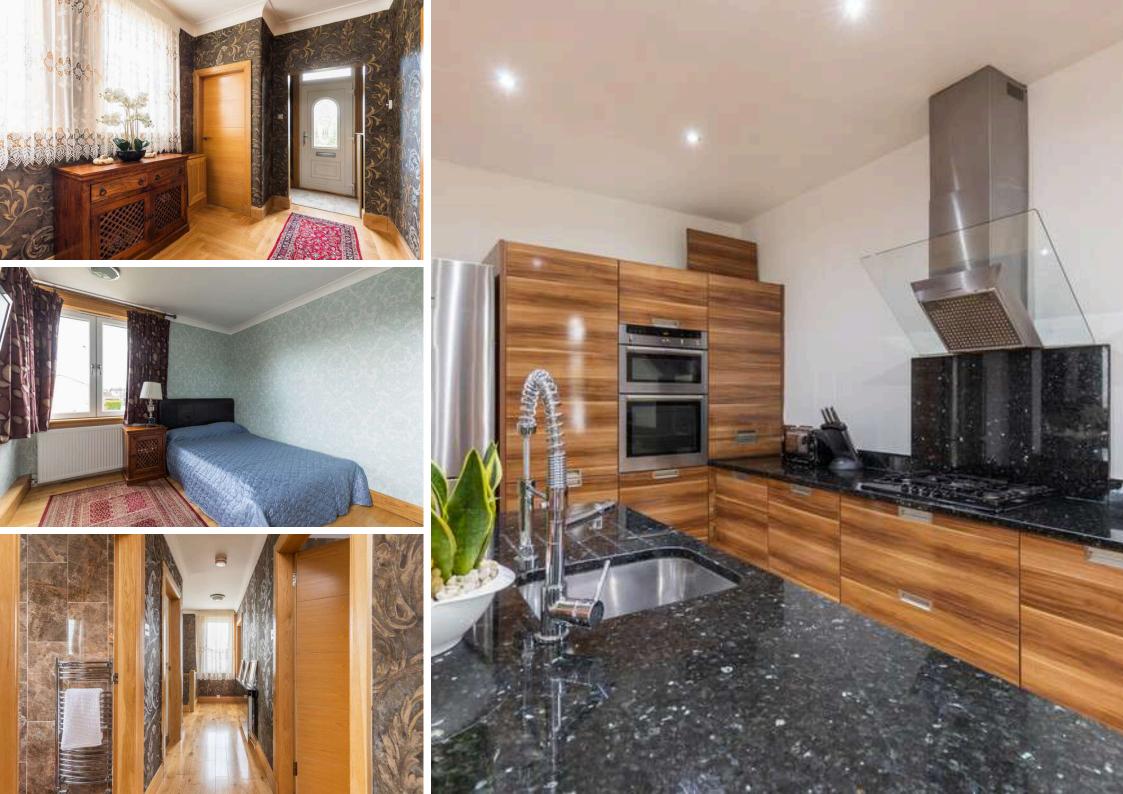

The accommodation on the ground floor comprises a hall, WC, a large double bedroom, open plan kitchen/dining/living room with pantry and separate conservatory sitting room with doors leading to the private rear garden.

The kitchen has a modern fitted kitchen with integrated appliances, central island with sink and dining space.

## MORE INFORMATION

The first floor comprises 3 further bright double bedrooms, shower room and main bathroom with bath and overhead shower.

Externally, the property offers a beautifully maintained rear garden grounds which comprise a paved seating area adjacent as you exit the house to the rear, a large flat lawn area, shed and pergola which offers a fantastic, sheltered seating area.