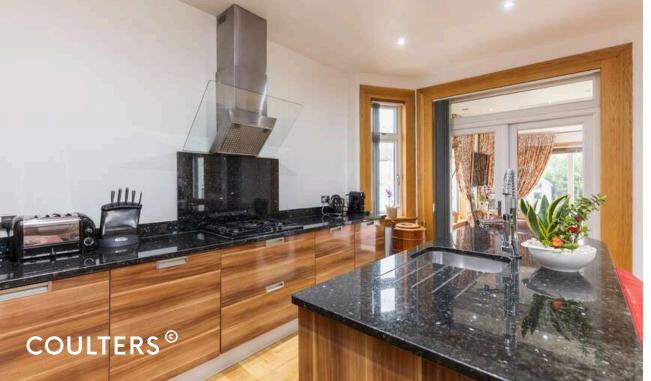

The kitchen has a modern fitted kitchen with integrated appliances, central island with sink and dining space.