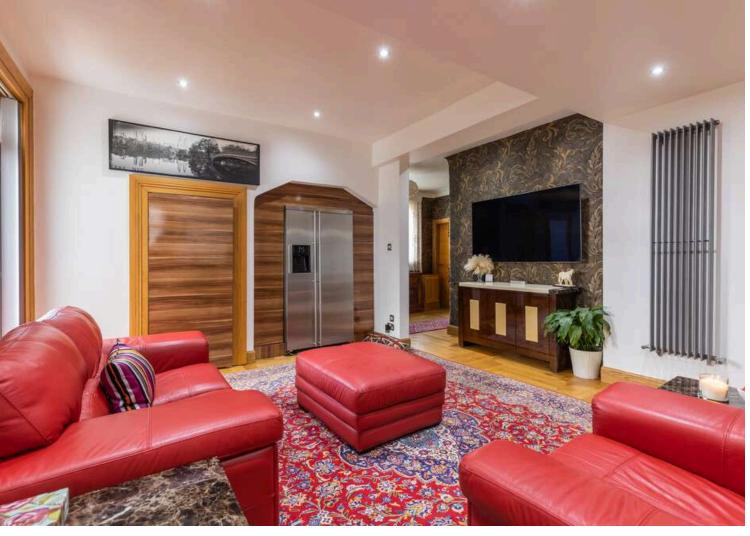

The accommodation on the ground floor comprises a hall, WC, a large double bedroom, open plan kitchen/dining/living room with pantry and separate conservatory sitting room with doors leading to the private rear garden.