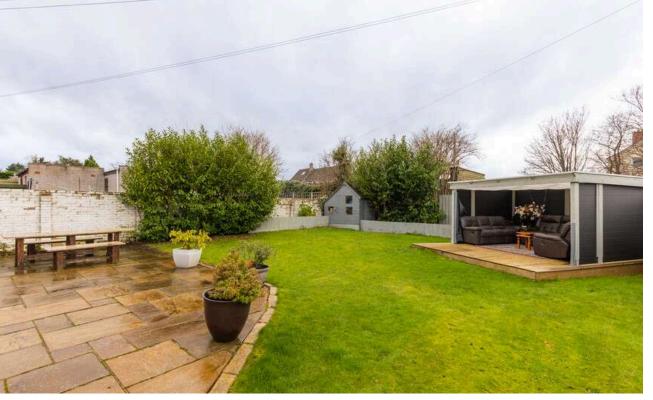

## MORE INFORMATION

The first floor comprises 3 further bright double bedrooms, shower room and main bathroom with bath and overhead shower.

Externally, the property offers a beautifully maintained rear garden grounds which comprise a paved seating area adjacent as you exit the house to the rear, a large flat lawn area, shed and pergola which offers a fantastic, sheltered seating area.