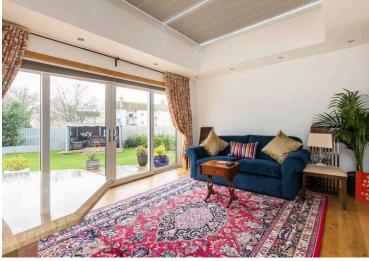

The accommodation on the ground floor comprises a hall, WC, a large double bedroom, open plan kitchen/dining/living room with pantry and separate conservatory sitting room with doors leading to the private rear garden.

## MORE INFORMATION

The first floor comprises 3 further bright double bedrooms, shower room and main bathroom with bath and overhead shower.

Externally, the property offers a beautifully maintained rear garden grounds which comprise a paved seating area adjacent as you exit the house to the rear, a large flat lawn area, shed and pergola which offers a fantastic, sheltered seating area.