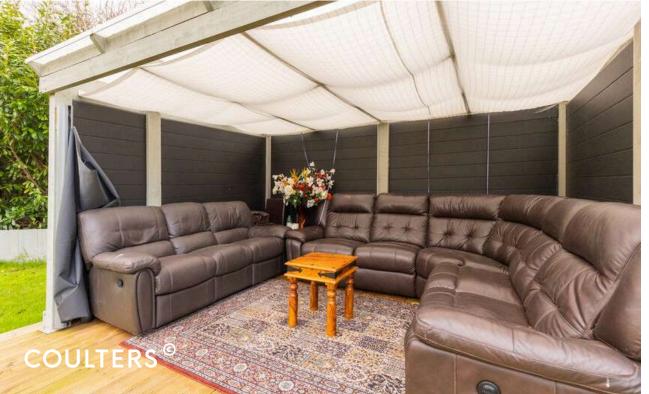

## MORE INFORMATION

The first floor comprises 3 further bright double bedrooms, shower room and main bathroom with bath and overhead shower.

Externally, the property offers a beautifully maintained rear garden grounds which comprise a paved seating area adjacent as you exit the house to the rear, a large flat lawn area, shed and pergola which offers a fantastic, sheltered seating area.