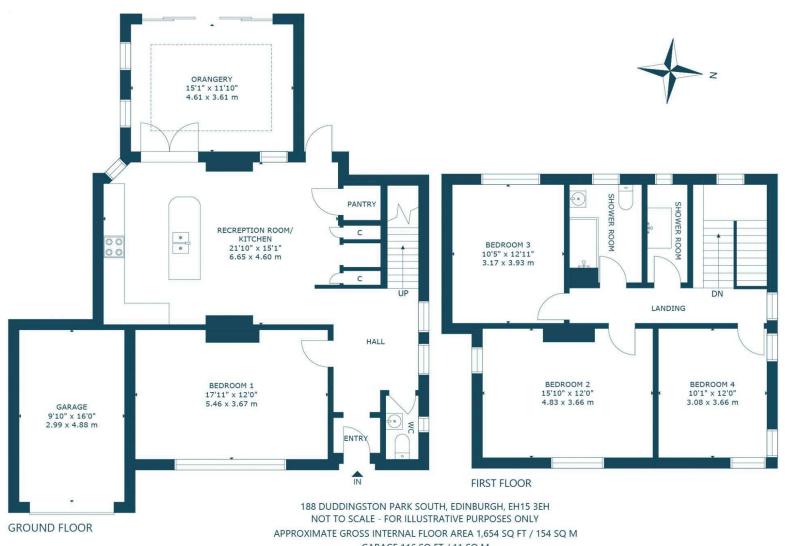

The accommodation on the ground floor comprises a hall, WC, a large double bedroom, open plan kitchen/dining/living room with pantry and separate conservatory sitting room with doors leading to the private rear garden.

The kitchen has a modern fitted kitchen with integrated appliances, central island with sink and dining space.

## MORE INFORMATION

The first floor comprises 3 further bright double bedrooms, shower room and main bathroom with bath and overhead shower.

Externally, the property offers a beautifully maintained rear garden grounds which comprise a paved seating area adjacent as you exit the house to the rear, a large flat lawn area, shed and pergola which offers a fantastic, sheltered seating area.

To the front of the house, there is a paved driveway which provides off-street parking.

#### **EXTRAS**

All blinds, light fittings, fitted flooring, integrated appliances and shed are included in the sale price.

GARAGE 116 SQ FT / 11 SQ M

All measurements and fixtures including doors and windows are approximate and should be independently verified. Copyright © Nest Marketing www.nest-marketing.co.uk