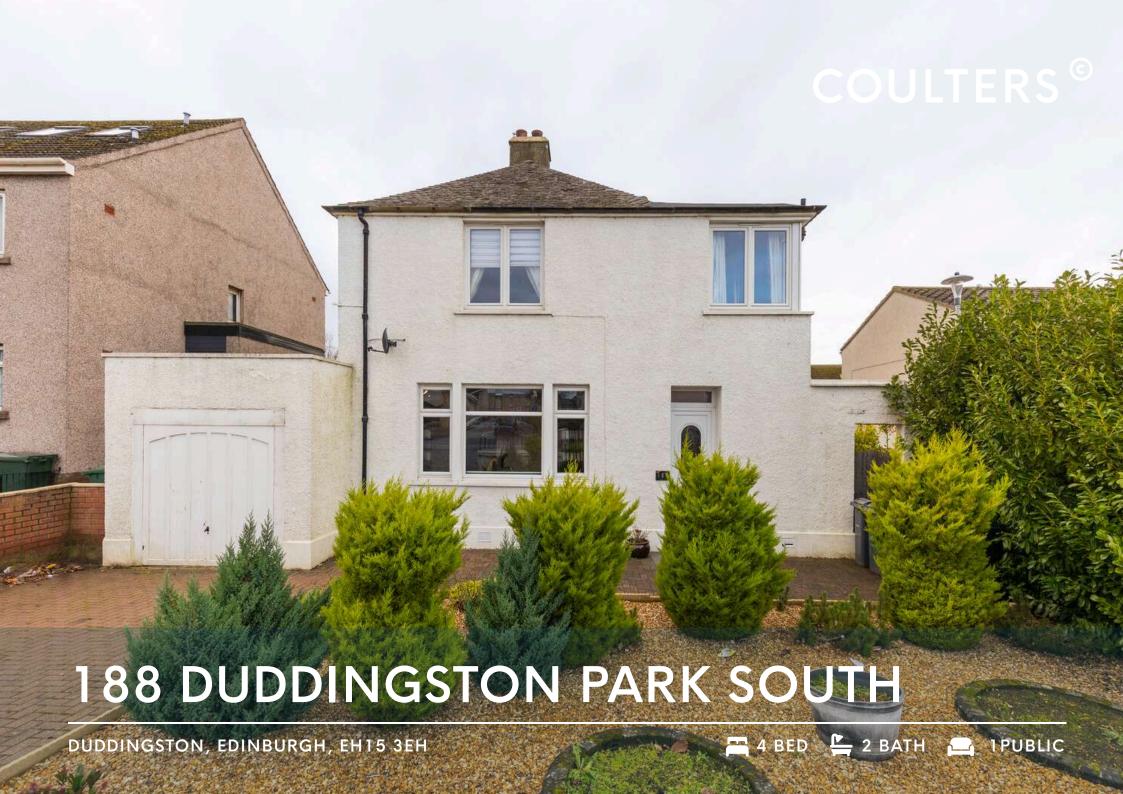

## TAKE A LOOK INSIDE

An extremely impressive and spacious four bedroom detached family house within walking distance of local amenities is conveniently situated in the Duddingston area.

The property benefits from a large sunny southwest facing private garden and driveway parking with single garage.

## **KEY FEATURES**

Spacious detached house.

Four double bedrooms.

Large private rear garden.

Single garage and driveway.

Within a short drive of Portobello.

Excellent local amenities within walking distance.

To the front of the house, there is a paved driveway which provides off-street parking.