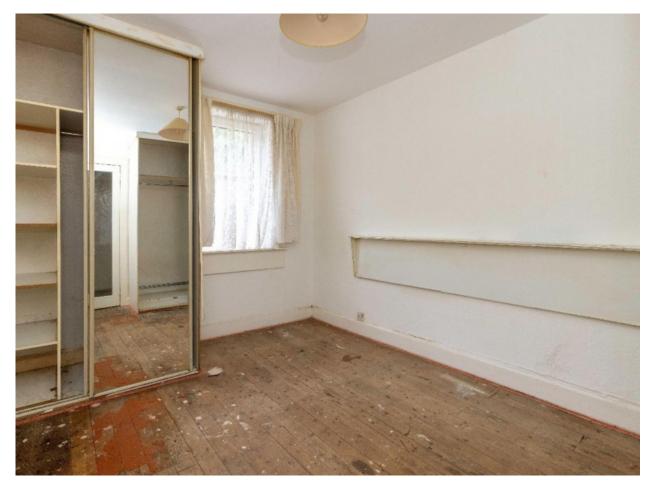

### Description

This is a rarely available semi detached bungalow (41m sq) in the heart of Musselburgh and well located for excellent amenities. In need of complete modernisation and upgrading but benefitting from partial gas central heating and double glazing, this would be an excellent opportunity to renovate and form a lovely home. The accommodation comprises hall with storage cupboards, side facing lounge with twin circular stained glass windows and gas fire, fitted kitchen with integrated gas hob, oven and chimney style cooker hood, double bedroom with twin fitted wardrobes, fully tiled bathroom with two piece suite and a separate WC.