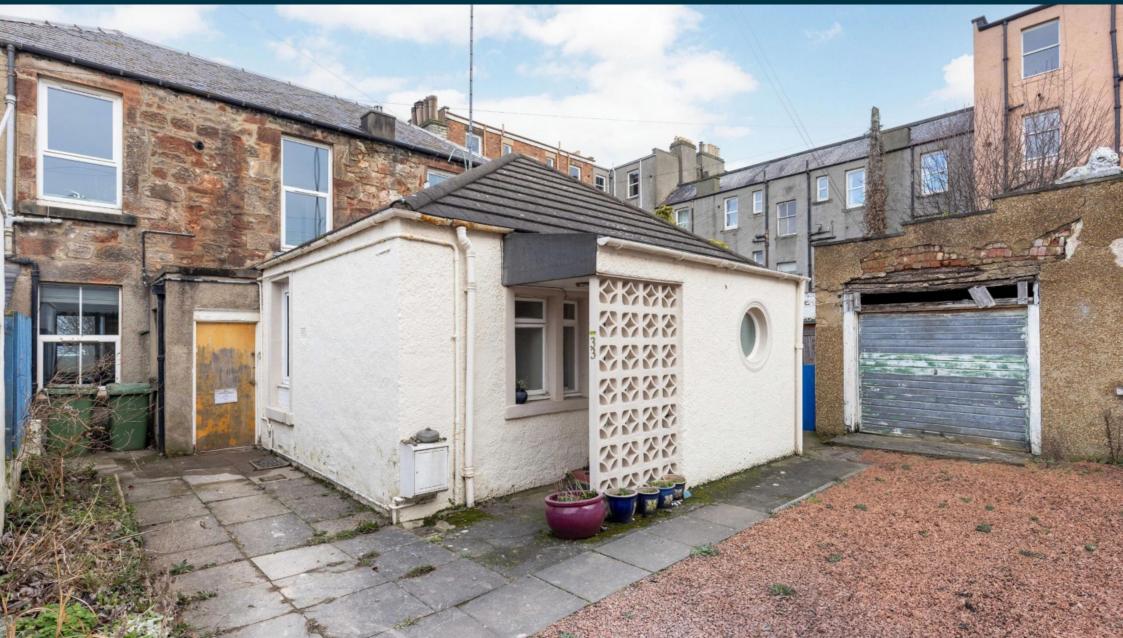

# 33 Cairds Row Musselburgh, EH21 6LE

OFFERS OVER £130,000

- Rarely available semi detached bungalow
- Requiring complete modernisation and upgrading
- Lounge, fitted kitchen
- Double bedroom
- Bathroom and separate WC
- Partial gas central heating and double glazing
- On street parking
- EPC Band E, Council tax band B

### Description

This is a rarely available semi detached bungalow (41m sq) in the heart of Musselburgh and well located for excellent amenities. In need of complete modernisation and upgrading but benefitting from partial gas central heating and double glazing, this would be an excellent opportunity to renovate and form a lovely home. The accommodation comprises hall with storage cupboards, side facing lounge with twin circular stained glass windows and gas fire, fitted kitchen with integrated gas hob, oven and chimney style cooker hood, double bedroom with twin fitted wardrobes, fully tiled bathroom with two piece suite and a separate WC.

### **Gardens and parking**

There is ample unrestricted on street parking to the front of the property.