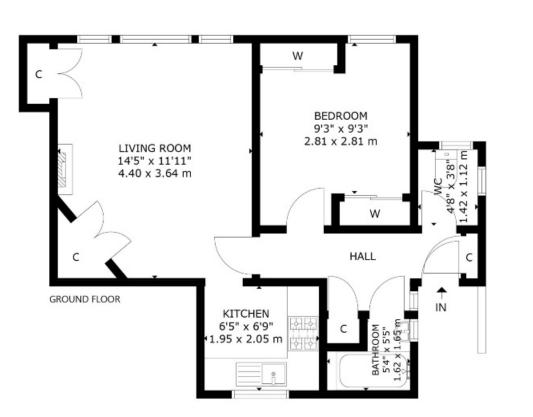

## Viewing

By appointment telephone Agents on 0131 665 3131

33/2 DOLPHINGSTONE VIEW PRESTONPANS EH32 9QU NOT TO SCALE - FOR ILLUSTRATIVE PURPOSES ONLY APPROXIMATE GROSS INTERNAL FLOOR AREA 440 SQ FT / 41 SQ M All measurements and fixtures including doors and windows are approximate and should be independently verified. Copyright © Nest Marketing www.nest-marketing.co.uk