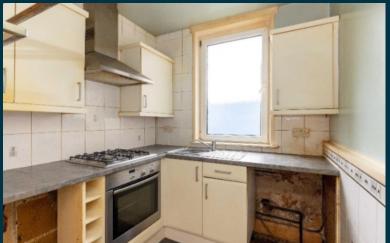

### Description

This is a rarely available semi detached bungalow (41m sq) in the heart of Musselburgh and well located for excellent amenities. In need of complete modernisation and upgrading but benefitting from partial gas central heating and double glazing, this would be an excellent opportunity to renovate and form a lovely home. The accommodation comprises hall with storage cupboards, side facing lounge with twin circular stained glass windows and gas fire, fitted kitchen with integrated gas hob, oven and chimney style cooker hood, double bedroom with twin fitted wardrobes, fully tiled bathroom with two piece suite and a separate WC.

## Extras

The integrated gas hob, oven and chimney style cooker hood are included within the sale price.