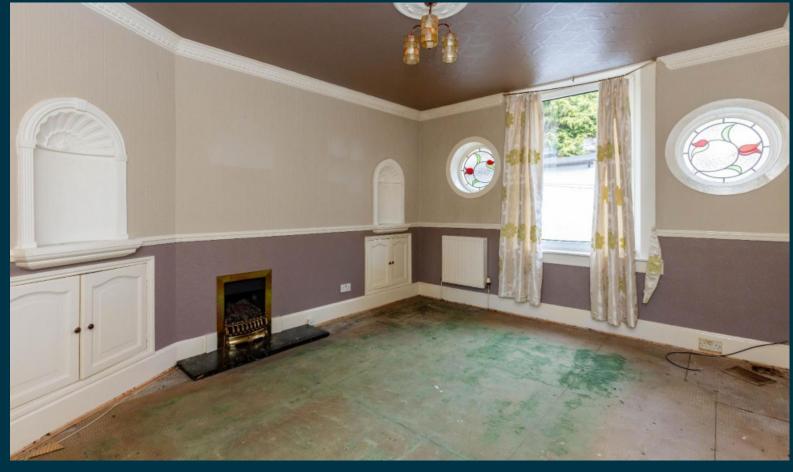

### Description

This is a rarely available semi detached bungalow (41m sq) in the heart of Musselburgh and well located for excellent amenities. In need of complete modernisation and upgrading but benefitting from partial gas central heating and double glazing, this would be an excellent opportunity to renovate and form a lovely home. The accommodation comprises hall with storage cupboards, side facing lounge with twin circular stained glass windows and gas fire, fitted kitchen with integrated gas hob, oven and chimney style cooker hood, double bedroom with twin fitted wardrobes, fully tiled bathroom with two piece suite and a separate WC.