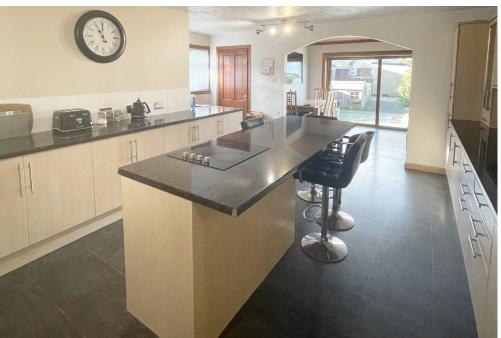

The accommodation comprises; entrance hallway, a large lounge with a modern electric wall-hung fire, which adds a beautiful touch to the room. The spacious Dining Kitchen is fitted with an excellent range of base and wall units with contrasting worktops and a central island housing the electric hob and oven. Additionally, there is an integrated dishwasher and fridge freezer. Open plan with the Dining Kitchen area, is the Sun Lounge/Family Room with patio doors that provide access to the enclosed garden. Furthermore, there is a W.C. and a vestibule at the rear which leads out to the parking area. The property comprises three good-sized double bedrooms, all featuring built-in wardrobes and fitted carpets, as well as a well-presented shower room.