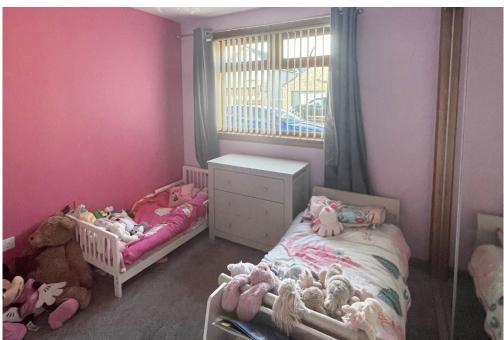

The accommodation comprises; entrance hallway, a large lounge with a modern electric wall-hung fire, which adds a beautiful touch to the room. The spacious Dining Kitchen is fitted with an excellent range of base and wall units with contrasting worktops and a central island housing the electric hob and oven. Additionally, there is an integrated dishwasher and fridge freezer. Open plan with the Dining Kitchen area, is the Sun Lounge/Family Room with patio doors that provide access to the enclosed garden. Furthermore, there is a W.C. and a vestibule at the rear which leads out to the parking area. The property comprises three good-sized double bedrooms, all featuring built-in wardrobes and fitted carpets, as well as a well-presented shower room.