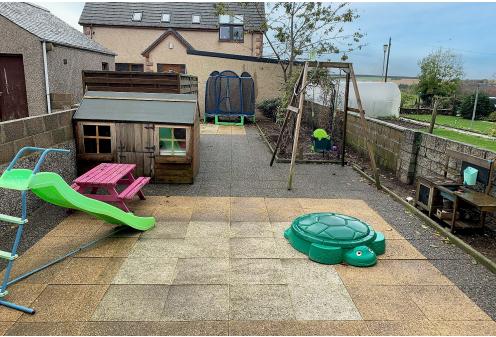

Outside, the driveway provides ample off-street parking for multiple vehicles while leading to the garage, which features a built-in car maintenance pit. Good-sized garden is fully enclosed with low-maintenance grounds.