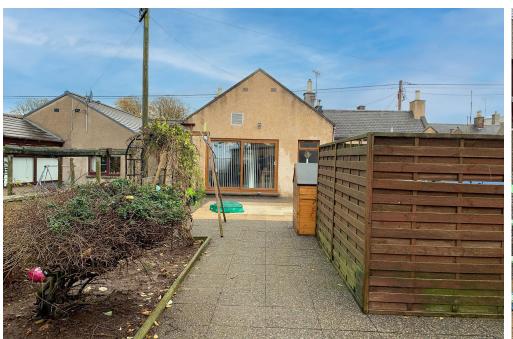

Outside, the driveway provides ample off-street parking for multiple vehicles while leading to the garage, which features a built-in car maintenance pit. Good-sized garden is fully enclosed with low-maintenance grounds.