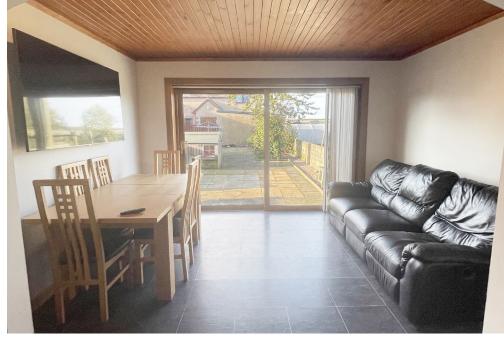

The accommodation comprises; entrance hallway, a large lounge with a modern electric wall-hung fire, which adds a beautiful touch to the room. The spacious Dining Kitchen is fitted with an excellent range of base and wall units with contrasting worktops and a central island housing the electric hob and oven. Additionally, there is an integrated dishwasher and fridge freezer. Open plan with the Dining Kitchen area, is the Sun Lounge/Family Room with patio doors that provide access to the enclosed garden. Furthermore, there is a W.C. and a vestibule at the rear which leads out to the parking area. The property comprises three good-sized double bedrooms, all featuring built-in wardrobes and fitted carpets, as well as a well-presented shower room.