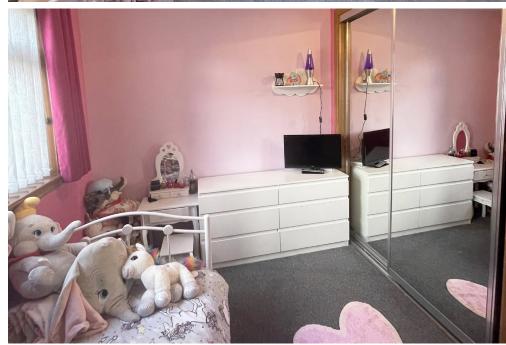

The accommodation comprises; entrance hallway, a large lounge with a modern electric wall-hung fire, which adds a beautiful touch to the room. The spacious Dining Kitchen is fitted with an excellent range of base and wall units with contrasting worktops and a central island housing the electric hob and oven. Additionally, there is an integrated dishwasher and fridge freezer. Open plan with the Dining Kitchen area, is the Sun Lounge/Family Room with patio doors that provide access to the enclosed garden. Furthermore, there is a W.C. and a vestibule at the rear which leads out to the parking area. The property comprises three good-sized double bedrooms, all featuring built-in wardrobes and fitted carpets, as well as a well-presented shower room.