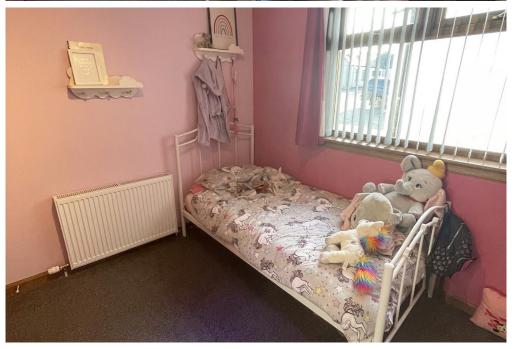

The accommodation comprises; entrance hallway, a large lounge with a modern electric wall-hung fire, which adds a beautiful touch to the room. The spacious Dining Kitchen is fitted with an excellent range of base and wall units with contrasting worktops and a central island housing the electric hob and oven. Additionally, there is an integrated dishwasher and fridge freezer. Open plan with the Dining Kitchen area, is the Sun Lounge/Family Room with patio doors that provide access to the enclosed garden. Furthermore, there is a W.C. and a vestibule at the rear which leads out to the parking area. The property comprises three good-sized double bedrooms, all featuring built-in wardrobes and fitted carpets, as well as a well-presented shower room.