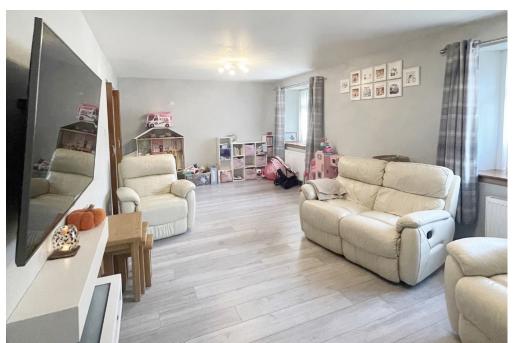

The accommodation comprises; entrance hallway, a large lounge with a modern electric wall-hung fire, which adds a beautiful touch to the room. The spacious Dining Kitchen is fitted with an excellent range of base and wall units with contrasting worktops and a central island housing the electric hob and oven. Additionally, there is an integrated dishwasher and fridge freezer. Open plan with the Dining Kitchen area, is the Sun Lounge/Family Room with patio doors that provide access to the enclosed garden. Furthermore, there is a W.C. and a vestibule at the rear which leads out to the parking area. The property comprises three good-sized double bedrooms, all featuring built-in wardrobes and fitted carpets, as well as a well-presented shower room.

LOUNGE
DINING KITCHEN
SUN LOUNGE/FAMILY ROOM
BEDROOM ONE

(7.57m x 3.60m approx.) (5.20m x 4.34m approx.) (3.93m x 3.00m approx.) (3.57m x 3.23m approx.) BEDROOM TWO BEDROOM THREE SHOWER ROOM (2.98m x 2.76m approx.) (3.03m x 2.36m approx.) (2.50m x 2.63m approx.)