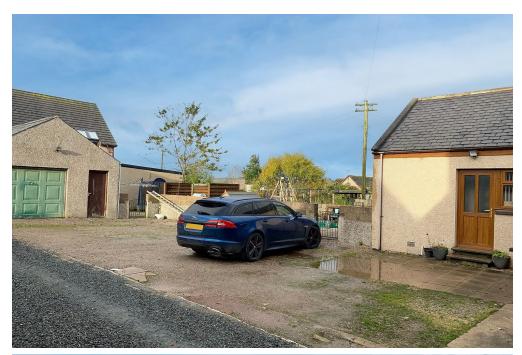

Outside, the driveway provides ample off-street parking for multiple vehicles while leading to the garage, which features a built-in car maintenance pit. Good-sized garden is fully enclosed with low-maintenance grounds.