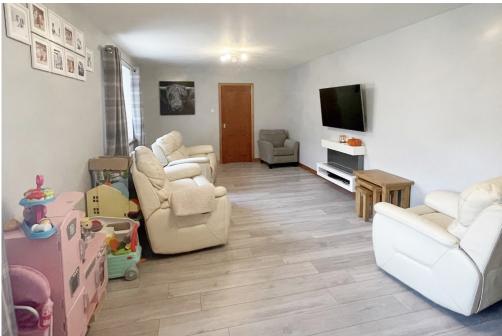

The accommodation comprises; entrance hallway, a large lounge with a modern electric wall-hung fire, which adds a beautiful touch to the room. The spacious Dining Kitchen is fitted with an excellent range of base and wall units with contrasting worktops and a central island housing the electric hob and oven. Additionally, there is an integrated dishwasher and fridge freezer. Open plan with the Dining Kitchen area, is the Sun Lounge/Family Room with patio doors that provide access to the enclosed garden. Furthermore, there is a W.C. and a vestibule at the rear which leads out to the parking area. The property comprises three good-sized double bedrooms, all featuring built-in wardrobes and fitted carpets, as well as a well-presented shower room.

LOUNGE
DINING KITCHEN
SUN LOUNGE/FAMILY ROOM
BEDROOM ONE

(7.57m x 3.60m approx.) (5.20m x 4.34m approx.) (3.93m x 3.00m approx.) (3.57m x 3.23m approx.) BEDROOM TWO BEDROOM THREE SHOWER ROOM (2.98m x 2.76m approx.) (3.03m x 2.36m approx.) (2.50m x 2.63m approx.)