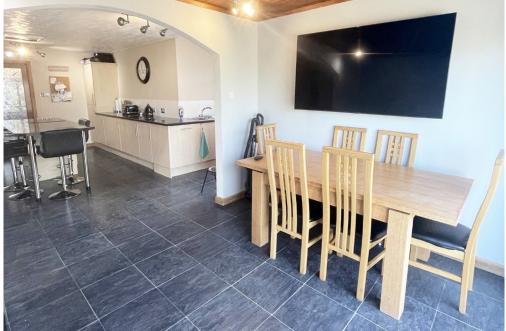

The accommodation comprises; entrance hallway, a large lounge with a modern electric wall-hung fire, which adds a beautiful touch to the room. The spacious Dining Kitchen is fitted with an excellent range of base and wall units with contrasting worktops and a central island housing the electric hob and oven. Additionally, there is an integrated dishwasher and fridge freezer. Open plan with the Dining Kitchen area, is the Sun Lounge/Family Room with patio doors that provide access to the enclosed garden. Furthermore, there is a W.C. and a vestibule at the rear which leads out to the parking area. The property comprises three good-sized double bedrooms, all featuring built-in wardrobes and fitted carpets, as well as a well-presented shower room.