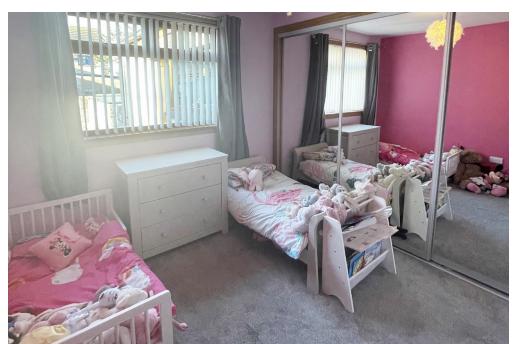

The accommodation comprises; entrance hallway, a large lounge with a modern electric wall-hung fire, which adds a beautiful touch to the room. The spacious Dining Kitchen is fitted with an excellent range of base and wall units with contrasting worktops and a central island housing the electric hob and oven. Additionally, there is an integrated dishwasher and fridge freezer. Open plan with the Dining Kitchen area, is the Sun Lounge/Family Room with patio doors that provide access to the enclosed garden. Furthermore, there is a W.C. and a vestibule at the rear which leads out to the parking area. The property comprises three good-sized double bedrooms, all featuring built-in wardrobes and fitted carpets, as well as a well-presented shower room.

LOUNGE
DINING KITCHEN
SUN LOUNGE/FAMILY ROOM
BEDROOM ONE

(7.57m x 3.60m approx.) (5.20m x 4.34m approx.) (3.93m x 3.00m approx.) (3.57m x 3.23m approx.) BEDROOM TWO BEDROOM THREE SHOWER ROOM (2.98m x 2.76m approx.) (3.03m x 2.36m approx.) (2.50m x 2.63m approx.)