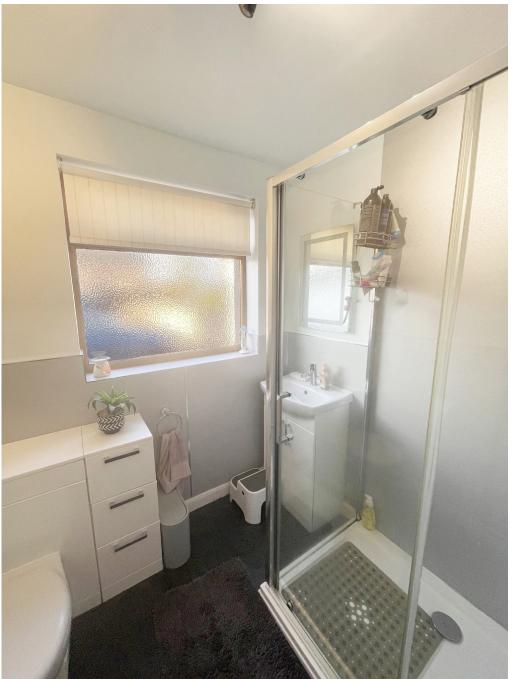

The accommodation comprises; entrance hallway, a large lounge with a modern electric wall-hung fire, which adds a beautiful touch to the room. The spacious Dining Kitchen is fitted with an excellent range of base and wall units with contrasting worktops and a central island housing the electric hob and oven. Additionally, there is an integrated dishwasher and fridge freezer. Open plan with the Dining Kitchen area, is the Sun Lounge/Family Room with patio doors that provide access to the enclosed garden. Furthermore, there is a W.C. and a vestibule at the rear which leads out to the parking area. The property comprises three good-sized double bedrooms, all featuring built-in wardrobes and fitted carpets, as well as a well-presented shower room.

LOUNGE
DINING KITCHEN
SUN LOUNGE/FAMILY ROOM
BEDROOM ONE

(7.57m x 3.60m approx.) (5.20m x 4.34m approx.) (3.93m x 3.00m approx.) (3.57m x 3.23m approx.) BEDROOM TWO BEDROOM THREE SHOWER ROOM (2.98m x 2.76m approx.) (3.03m x 2.36m approx.) (2.50m x 2.63m approx.)