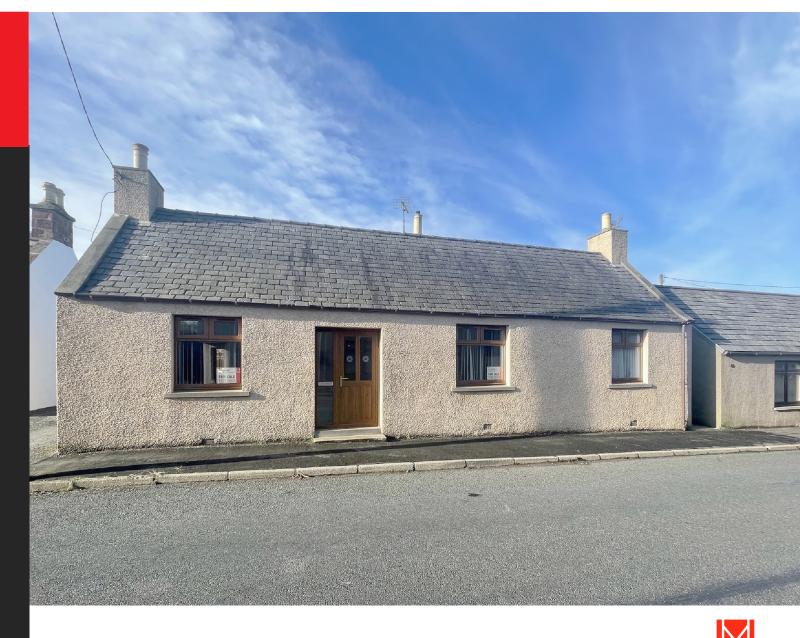

## THE HAVEN 17 MAIN STREET CUMINESTOWN TURRIFF AB53 5YJ

DETACHED THREE BEDROOM BUNGALOW WITH ENCLOSED REAR GARDEN & GARAGE

ENTRANCE HALL
LOUNGE
DINING KITCHEN
SUN LOUNGE/FAMILY ROOM
W.C.

THREE BEDROOMS
SHOWER ROOM
GARAGE & OFF-STREET PARKING
DOUBLE GLAZING
GAS CENTRAL HEATING

## THE HAVEN, 17 MAIN STREET

We are delighted to offer for sale this spacious three-bedroom bungalow, located in the rural village of Cuminestown. The Haven is presented in excellent condition and features generously-sized rooms and ample storage space. Additionally, it benefits from double glazing and LPG gas central heating. All floor coverings, light fittings and blinds are to be included in the sale.