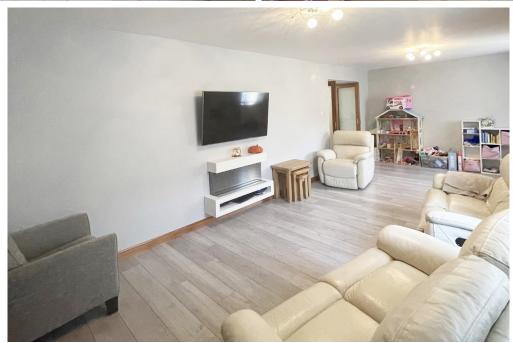

The accommodation comprises; entrance hallway, a large lounge with a modern electric wall-hung fire, which adds a beautiful touch to the room. The spacious Dining Kitchen is fitted with an excellent range of base and wall units with contrasting worktops and a central island housing the electric hob and oven. Additionally, there is an integrated dishwasher and fridge freezer. Open plan with the Dining Kitchen area, is the Sun Lounge/Family Room with patio doors that provide access to the enclosed garden. Furthermore, there is a W.C. and a vestibule at the rear which leads out to the parking area. The property comprises three good-sized double bedrooms, all featuring built-in wardrobes and fitted carpets, as well as a well-presented shower room.

LOUNGE
DINING KITCHEN
SUN LOUNGE/FAMILY ROOM
BEDROOM ONE

(7.57m x 3.60m approx.) (5.20m x 4.34m approx.) (3.93m x 3.00m approx.) (3.57m x 3.23m approx.) BEDROOM TWO BEDROOM THREE SHOWER ROOM (2.98m x 2.76m approx.) (3.03m x 2.36m approx.) (2.50m x 2.63m approx.)