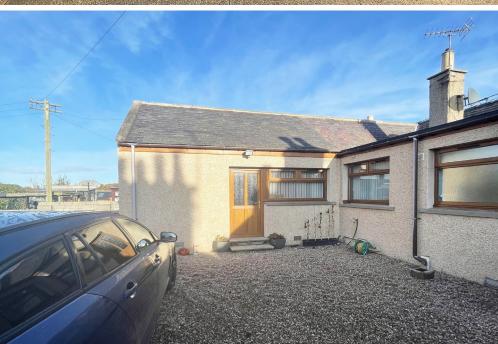

Outside, the driveway provides ample off-street parking for multiple vehicles while leading to the garage, which features a built-in car maintenance pit. Good-sized garden is fully enclosed with low-maintenance grounds.