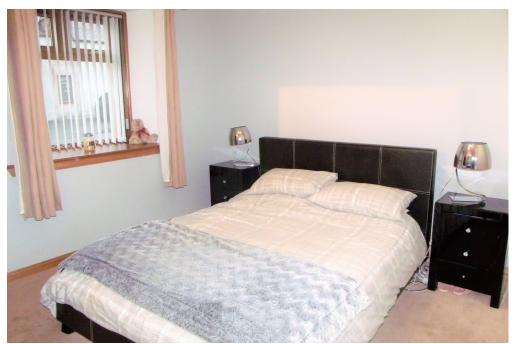

The accommodation comprises; entrance hallway, a large lounge with a modern electric wall-hung fire, which adds a beautiful touch to the room. The spacious Dining Kitchen is fitted with an excellent range of base and wall units with contrasting worktops and a central island housing the electric hob and oven. Additionally, there is an integrated dishwasher and fridge freezer. Open plan with the Dining Kitchen area, is the Sun Lounge/Family Room with patio doors that provide access to the enclosed garden. Furthermore, there is a W.C. and a vestibule at the rear which leads out to the parking area. The property comprises three good-sized double bedrooms, all featuring built-in wardrobes and fitted carpets, as well as a well-presented shower room.

LOUNGE
DINING KITCHEN
SUN LOUNGE/FAMILY ROOM
BEDROOM ONE

(7.57m x 3.60m approx.) (5.20m x 4.34m approx.) (3.93m x 3.00m approx.) (3.57m x 3.23m approx.) BEDROOM TWO BEDROOM THREE SHOWER ROOM (2.98m x 2.76m approx.) (3.03m x 2.36m approx.) (2.50m x 2.63m approx.)