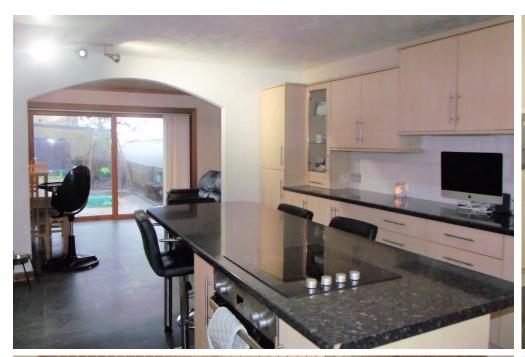

The accommodation comprises; entrance hallway, a large lounge with a modern electric wall-hung fire, which adds a beautiful touch to the room. The spacious Dining Kitchen is fitted with an excellent range of base and wall units with contrasting worktops and a central island housing the electric hob and oven. Additionally, there is an integrated dishwasher and fridge freezer. Open plan with the Dining Kitchen area, is the Sun Lounge/Family Room with patio doors that provide access to the enclosed garden. Furthermore, there is a W.C. and a vestibule at the rear which leads out to the parking area. The property comprises three good-sized double bedrooms, all featuring built-in wardrobes and fitted carpets, as well as a well-presented shower room.