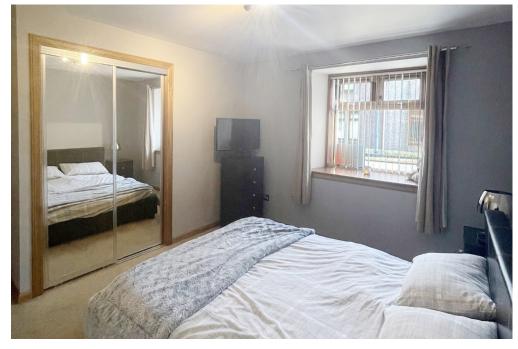

The accommodation comprises; entrance hallway, a large lounge with a modern electric wall-hung fire, which adds a beautiful touch to the room. The spacious Dining Kitchen is fitted with an excellent range of base and wall units with contrasting worktops and a central island housing the electric hob and oven. Additionally, there is an integrated dishwasher and fridge freezer. Open plan with the Dining Kitchen area, is the Sun Lounge/Family Room with patio doors that provide access to the enclosed garden. Furthermore, there is a W.C. and a vestibule at the rear which leads out to the parking area. The property comprises three good-sized double bedrooms, all featuring built-in wardrobes and fitted carpets, as well as a well-presented shower room.

LOUNGE
DINING KITCHEN
SUN LOUNGE/FAMILY ROOM
BEDROOM ONE

(7.57m x 3.60m approx.) (5.20m x 4.34m approx.) (3.93m x 3.00m approx.) (3.57m x 3.23m approx.) BEDROOM TWO BEDROOM THREE SHOWER ROOM (2.98m x 2.76m approx.) (3.03m x 2.36m approx.) (2.50m x 2.63m approx.)