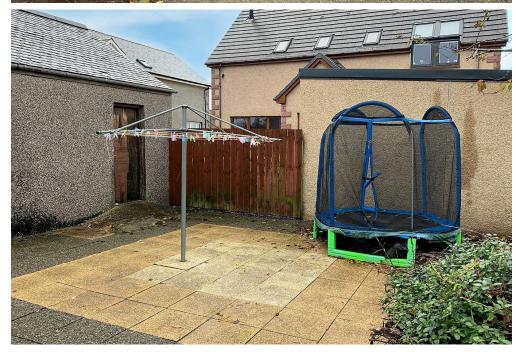

Outside, the driveway provides ample off-street parking for multiple vehicles while leading to the garage, which features a built-in car maintenance pit. Good-sized garden is fully enclosed with low-maintenance grounds.