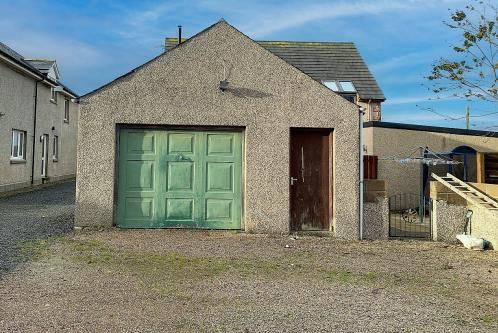

Outside, the driveway provides ample off-street parking for multiple vehicles while leading to the garage, which features a built-in car maintenance pit. Good-sized garden is fully enclosed with low-maintenance grounds.